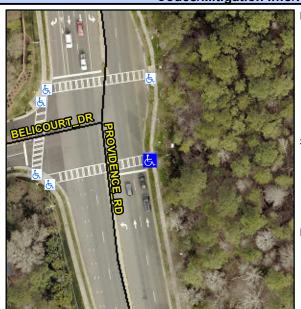

## Access Compliance Report Public Rights-of-Way (Curb Ramps)

Intersection ID: 28112 Main Street: PROVIDENCE\_RD Cross Street: BELICOURT\_DR Location: SE

ADA ID: B1413EB04AF4 Ramp Type: Para Initial Pass/Fail: Fail Overall Compliance: No Severity Score: 12.5

## Field Measurements/Component Compliance

Street 1 Name PROVIDENCE RD
Stop Condition-Street 1 Signal
Street 2 Name N/A
Stop Condition-Street 2 N/A

Possible Solutions:

Remove & Replace Entire Ramp.

Surveyor Notes: