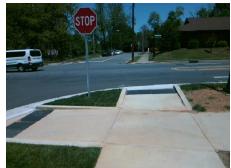

## Field Measurements/Component Compliance

Street 1 Name W 5TH ST
Stop Condition-Street 2 None
Street 2 Name N/A
Stop Condition-Street 1 N/A

Possible Solutions:

Remove & Replace Entire Ramp.
Remove & Replace Gutter.

Surveyor Notes:

N/A

PROW/ADA:

Not Found, R304.5.3, R305.2

Total Cost: \$ 2600.00

| Comp | liance Description               | Data  | Comp | liance          | Description             | Data |
|------|----------------------------------|-------|------|-----------------|-------------------------|------|
| N/A  | Ramp Length (in)                 | 80.0  | Yes  | Ramp Slope (%)  |                         | 6.0  |
| Yes  | Ramp Width (in)                  | 71.0  | Yes  | Ramp XSlope (%) |                         | 4.8  |
| Yes  | Flare Type LCurbed_NoWalkSurface |       | Yes  | Flare Type RT   |                         | N/A  |
| Yes  | Flare Slope LT (%)               | N/A   | N/A  | Flare           | Slope RT (%)            | N/A  |
| N/A  | Flare Traversable LT?            | No    | N/A  | Flare           | Traversable RT?         | No   |
| Yes  | Landing Length (in)              | 70.5  | Yes  | DWS             | Provided?               | Yes  |
| Yes  | Landing Width (in)               | 71.0  | Yes  | DWS             | Contrast?               | Yes  |
| Yes  | Landing Slope (%)                | 1.4   | Yes  | DWS             | Length (in)             | 24.0 |
| No   | Landing X Slope (%)              | 2.7   | Yes  | DWS             | Full Width?             | Yes  |
| N/A  | Landing Curb? (Y/N)              | No    | No   | DWS             | Offset (in)             | 4.0  |
| N/A  | Shared Landing?                  | Yes   |      |                 |                         |      |
| Yes  | Gutter Ponding?                  | No    | Yes  | Gutte           | er Slope (%)            | 4.5  |
| Yes  | Gutter Lip Ht (in)               | 0.0   | No   | Gutte           | er X Slope (%)          | 7.1  |
| N/A  | Painted X Walk1?                 | No    | N/A  | Paint           | ed X Walk2?             | N/A  |
|      | X Walk 1 Direction               | To NE |      | X Wa            | lk 2 Direction          | N/A  |
| N/A  | X Walk 1 Width (in)              | N/A   | N/A  | X Wa            | lk 2 Width (in)         | N/A  |
|      | X Walk 1 Slope (%)               | 1.4   |      | X Wa            | lk 2 Slope (%)          | N/A  |
|      | X Walk 1 X Slope (%)             | 6.0   |      | X Wa            | lk 2 X Slope (%)        | N/A  |
| N/A  | Ramp inside XWalk1?              | N/A   | N/A  | Ram             | o inside XWalk2?        | N/A  |
|      | Road Slope (%)                   | N/A   | N/A  | Clear           | Space?                  | Yes  |
|      | Road X Slope (%)                 | N/A   | N/A  | Clear           | Space to XWalk (in)     | N/A  |
| Yes  | Any Obstructions?                | No    | Yes  | Storn           | n Grate/Utility Hazard? | No   |
|      | Obstruction Type                 |       | l    | Storn           | n Grate/Utility Type    |      |
|      |                                  | N/A   |      |                 |                         | N/A  |
|      |                                  |       | Yes  | Surfa           | ce Condition? (G/P)     | Good |