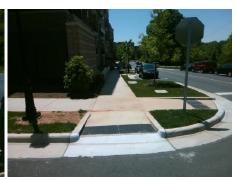

## Field Measurements/Component Compliance

Street 1 Name W 5TH ST
Stop Condition-Street 2 None
Street 2 Name N/A
Stop Condition-Street 1 N/A

Possible Solutions:

Remove & Replace Entire Ramp.
Remove & Replace Gutter.

Surveyor Notes:

N/A

PROW/ADA:

Not Found, R304.5.3, R305.2

Total Cost: \$ 2600.00

| Comp | liance Description               | Data  | Comp | liance          | Description             | Data |
|------|----------------------------------|-------|------|-----------------|-------------------------|------|
| N/A  | Ramp Length (in)                 | 80.0  | Yes  | Ramp Slope (%)  |                         | 6.0  |
| Yes  | Ramp Width (in)                  | 71.0  | Yes  | Ramp XSlope (%) |                         | 4.8  |
| Yes  | Flare Type LCurbed_NoWalkSurface |       | Yes  | Flare Type RT   |                         | N/A  |
| Yes  | Flare Slope LT (%)               | N/A   | N/A  | Flare           | Slope RT (%)            | N/A  |
| N/A  | Flare Traversable LT?            | No    | N/A  | Flare           | Traversable RT?         | No   |
| Yes  | Landing Length (in)              | 70.5  | Yes  | DWS             | Provided?               | Yes  |
| Yes  | Landing Width (in)               | 71.0  | Yes  | DWS             | Contrast?               | Yes  |
| Yes  | Landing Slope (%)                | 1.4   | Yes  | DWS             | Length (in)             | 24.0 |
| No   | Landing X Slope (%)              | 2.7   | Yes  | DWS             | Full Width?             | Yes  |
| N/A  | Landing Curb? (Y/N)              | No    | No   | DWS             | Offset (in)             | 4.0  |
| N/A  | Shared Landing?                  | Yes   |      |                 |                         |      |
| Yes  | Gutter Ponding?                  | No    | Yes  | Gutte           | er Slope (%)            | 4.5  |
| Yes  | Gutter Lip Ht (in)               | 0.0   | No   | Gutte           | er X Slope (%)          | 7.1  |
| N/A  | Painted X Walk1?                 | No    | N/A  | Paint           | ed X Walk2?             | N/A  |
|      | X Walk 1 Direction               | To NE |      | X Wa            | lk 2 Direction          | N/A  |
| N/A  | X Walk 1 Width (in)              | N/A   | N/A  | X Wa            | lk 2 Width (in)         | N/A  |
|      | X Walk 1 Slope (%)               | 1.4   |      | X Wa            | lk 2 Slope (%)          | N/A  |
|      | X Walk 1 X Slope (%)             | 6.0   |      | X Wa            | lk 2 X Slope (%)        | N/A  |
| N/A  | Ramp inside XWalk1?              | N/A   | N/A  | Ram             | o inside XWalk2?        | N/A  |
|      | Road Slope (%)                   | N/A   | N/A  | Clear           | Space?                  | Yes  |
|      | Road X Slope (%)                 | N/A   | N/A  | Clear           | Space to XWalk (in)     | N/A  |
| Yes  | Any Obstructions?                | No    | Yes  | Storn           | n Grate/Utility Hazard? | No   |
|      | Obstruction Type                 |       | l    | Storn           | n Grate/Utility Type    |      |
|      |                                  | N/A   |      |                 |                         | N/A  |
|      |                                  |       | Yes  | Surfa           | ce Condition? (G/P)     | Good |