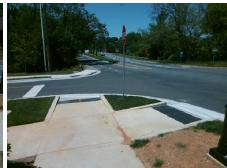

## Field Measurements/Component Compliance

Street 1 Name W 5TH ST
Stop Condition-Street 2 None
Street 2 Name N/A
Stop Condition-Street 1 N/A

Possible Solutions:

Remove & Replace Entire Ramp.
Remove & Replace Gutter.

Surveyor Notes:

N/A

PROW/ADA:

Not Found, R304.5.3, R305.2

Total Cost: \$ 2600.00

| Comp | liance Description               | Data  | Comp | liance          | Description             | Data |
|------|----------------------------------|-------|------|-----------------|-------------------------|------|
| N/A  | Ramp Length (in)                 | 80.0  | Yes  | Ramp Slope (%)  |                         | 6.0  |
| Yes  | Ramp Width (in)                  | 71.0  | Yes  | Ramp XSlope (%) |                         | 4.8  |
| Yes  | Flare Type LCurbed_NoWalkSurface |       | Yes  | Flare Type RT   |                         | N/A  |
| Yes  | Flare Slope LT (%)               | N/A   | N/A  | Flare           | Slope RT (%)            | N/A  |
| N/A  | Flare Traversable LT?            | No    | N/A  | Flare           | Traversable RT?         | No   |
| Yes  | Landing Length (in)              | 70.5  | Yes  | DWS             | Provided?               | Yes  |
| Yes  | Landing Width (in)               | 71.0  | Yes  | DWS             | Contrast?               | Yes  |
| Yes  | Landing Slope (%)                | 1.4   | Yes  | DWS             | Length (in)             | 24.0 |
| No   | Landing X Slope (%)              | 2.7   | Yes  | DWS             | Full Width?             | Yes  |
| N/A  | Landing Curb? (Y/N)              | No    | No   | DWS             | Offset (in)             | 4.0  |
| N/A  | Shared Landing?                  | Yes   |      |                 |                         |      |
| Yes  | Gutter Ponding?                  | No    | Yes  | Gutte           | er Slope (%)            | 4.5  |
| Yes  | Gutter Lip Ht (in)               | 0.0   | No   | Gutte           | er X Slope (%)          | 7.1  |
| N/A  | Painted X Walk1?                 | No    | N/A  | Paint           | ed X Walk2?             | N/A  |
|      | X Walk 1 Direction               | To NE |      | X Wa            | lk 2 Direction          | N/A  |
| N/A  | X Walk 1 Width (in)              | N/A   | N/A  | X Wa            | lk 2 Width (in)         | N/A  |
|      | X Walk 1 Slope (%)               | 1.4   |      | X Wa            | lk 2 Slope (%)          | N/A  |
|      | X Walk 1 X Slope (%)             | 6.0   |      | X Wa            | lk 2 X Slope (%)        | N/A  |
| N/A  | Ramp inside XWalk1?              | N/A   | N/A  | Ram             | o inside XWalk2?        | N/A  |
|      | Road Slope (%)                   | N/A   | N/A  | Clear           | Space?                  | Yes  |
|      | Road X Slope (%)                 | N/A   | N/A  | Clear           | Space to XWalk (in)     | N/A  |
| Yes  | Any Obstructions?                | No    | Yes  | Storn           | n Grate/Utility Hazard? | No   |
|      | Obstruction Type                 |       | l    | Storn           | n Grate/Utility Type    |      |
|      |                                  | N/A   |      |                 |                         | N/A  |
|      |                                  |       | Yes  | Surfa           | ce Condition? (G/P)     | Good |