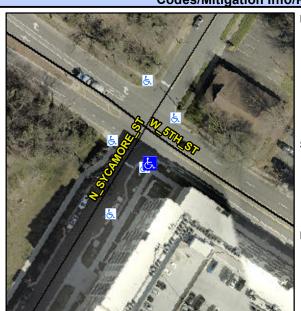

## Access Compliance Report Public Rights-of-Way (Curb Ramps)

Intersection ID: 11140 Main Street: N\_SYCAMORE\_ST Cross Street: W\_5TH\_ST Location: S

ADA ID: B1414E5A674C Ramp Type: Perp Initial Pass/Fail: Pass Overall Compliance: No Severity Score: 0.25