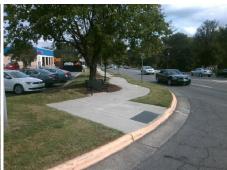

Remove & Replace Curb Ramp With Two New Directional Ramps or Equivalent. Remove & Replace Gutter.

Surveyor Notes:

N/A

PROW/ADA:

Not Found, R304.5.3, R304.2.3, R305.2, R304.5.4

Total Cost: 3950.00

| Comp | Compliance Description Da |        | Comp | liance Description          | Data |
|------|---------------------------|--------|------|-----------------------------|------|
| N/A  | Ramp Length (in)          | 79.0   | Yes  | Ramp Slope (%)              | 6.1  |
| Yes  | Ramp Width (in)           | 48.0   | No   | Ramp XSlope (%)             | 2.7  |
| N/A  | Flare Type LT             | Sloped | N/A  | Flare Type RT               | N/A  |
| N/A  | Flare Slope LT (%)        | 12.0   | Yes  | Flare Slope RT (%)          | 6.5  |
| N/A  | Flare Traversable LT?     | Yes    | N/A  | Flare Traversable RT?       | Yes  |
| Yes  | Landing Length (in)       | 73.0   | Yes  | DWS Provided?               | Yes  |
| Yes  | Landing Width (in)        | 59.0   | Yes  | DWS Contrast?               | Yes  |
| Yes  | Landing Slope (%)         | 0.8    | Yes  | DWS Length (in)             | 24.0 |
| Yes  | Landing X Slope (%)       | 1.3    | Yes  | DWS Full Width?             | Yes  |
| N/A  | Landing Curb? (Y/N)       | No     | No   | DWS Offset (in)             | 3.0  |
| N/A  | Shared Landing?           | No     |      |                             |      |
| Yes  | Gutter Ponding?           | No     | No   | Gutter Slope (%)            | 5.1  |
| Yes  | Gutter Lip Ht (in)        | 0.0    | No   | Gutter X Slope (%)          | 3.0  |
| N/A  | Painted X Walk1?          | No     | N/A  | Painted X Walk2?            | No   |
|      | X Walk 1 Direction        | To W   |      | X Walk 2 Direction          | To S |
| N/A  | X Walk 1 Width (in)       | N/A    | N/A  | X Walk 2 Width (in)         | N/A  |
|      | X Walk 1 Slope (%)        | 6.6    |      | X Walk 2 Slope (%)          | 1.9  |
|      | X Walk 1 X Slope (%)      | 1.7    |      | X Walk 2 X Slope (%)        | 7.8  |
| N/A  | Ramp inside XWalk1?       | N/A    | N/A  | Ramp inside XWalk2?         | N/A  |
|      | Road Slope (%)            | 4.0    | N/A  | Clear Space?                | Yes  |
|      | Road X Slope (%)          | 6.7    | N/A  | Clear Space to XWalk (in)   | N/A  |
| Yes  | Any Obstructions?         | No     | Yes  | Storm Grate/Utility Hazard? | No   |
|      | Obstruction Type          |        | l    | Storm Grate/Utility Type    |      |
|      |                           | N/A    |      |                             | N/A  |
|      |                           |        | Yes  | Surface Condition? (G/P)    | Good |
|      |                           |        |      |                             |      |