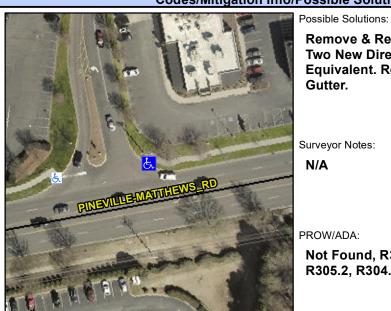

## **Access Compliance Report Public Rights-of-Way** (Curb Ramps)

Intersection ID: 10034537 Main Street: PINEVILLE-MATTHEWS RD **Cross Street: N/A** Location: NE ADA ID: B143BA60A332 Ramp Type: PerpDiag Initial Pass/Fail: Pass **Overall Compliance: No Severity Score:** 7.75

**Codes/Mitigation Info/Possible Solution** 

Field Measurements/Component Compliance

**ENTRANCE** Street 1 Name Stop Condition-Street 2 StopSign Street 2 Name PINEVILLE-MATTHEWS RD Stop Condition-Street 1 None

Remove & Replace Curb Ramp With Two New Directional Ramps or Equivalent. Remove & Replace Gutter.

Surveyor Notes:

N/A

PROW/ADA:

Not Found, R304.5.3, R304.2.3, R305.2, R304.5.4

Total Cost: 3950.00

| Comp | Compliance Description Da |        | Comp | liance Description          | Data |
|------|---------------------------|--------|------|-----------------------------|------|
| N/A  | Ramp Length (in)          | 79.0   | Yes  | Ramp Slope (%)              | 6.1  |
| Yes  | Ramp Width (in)           | 48.0   | No   | Ramp XSlope (%)             | 2.7  |
| N/A  | Flare Type LT             | Sloped | N/A  | Flare Type RT               | N/A  |
| N/A  | Flare Slope LT (%)        | 12.0   | Yes  | Flare Slope RT (%)          | 6.5  |
| N/A  | Flare Traversable LT?     | Yes    | N/A  | Flare Traversable RT?       | Yes  |
| Yes  | Landing Length (in)       | 73.0   | Yes  | DWS Provided?               | Yes  |
| Yes  | Landing Width (in)        | 59.0   | Yes  | DWS Contrast?               | Yes  |
| Yes  | Landing Slope (%)         | 0.8    | Yes  | DWS Length (in)             | 24.0 |
| Yes  | Landing X Slope (%)       | 1.3    | Yes  | DWS Full Width?             | Yes  |
| N/A  | Landing Curb? (Y/N)       | No     | No   | DWS Offset (in)             | 3.0  |
| N/A  | Shared Landing?           | No     |      |                             |      |
| Yes  | Gutter Ponding?           | No     | No   | Gutter Slope (%)            | 5.1  |
| Yes  | Gutter Lip Ht (in)        | 0.0    | No   | Gutter X Slope (%)          | 3.0  |
| N/A  | Painted X Walk1?          | No     | N/A  | Painted X Walk2?            | No   |
|      | X Walk 1 Direction        | To W   |      | X Walk 2 Direction          | To S |
| N/A  | X Walk 1 Width (in)       | N/A    | N/A  | X Walk 2 Width (in)         | N/A  |
|      | X Walk 1 Slope (%)        | 6.6    |      | X Walk 2 Slope (%)          | 1.9  |
|      | X Walk 1 X Slope (%)      | 1.7    |      | X Walk 2 X Slope (%)        | 7.8  |
| N/A  | Ramp inside XWalk1?       | N/A    | N/A  | Ramp inside XWalk2?         | N/A  |
|      | Road Slope (%)            | 4.0    | N/A  | Clear Space?                | Yes  |
|      | Road X Slope (%)          | 6.7    | N/A  | Clear Space to XWalk (in)   | N/A  |
| Yes  | Any Obstructions?         | No     | Yes  | Storm Grate/Utility Hazard? | No   |
|      | Obstruction Type          |        | l    | Storm Grate/Utility Type    |      |
|      |                           | N/A    |      |                             | N/A  |
|      |                           |        | Yes  | Surface Condition? (G/P)    | Good |
|      |                           |        |      |                             |      |