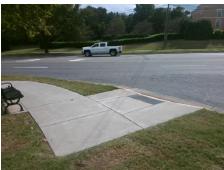

Remove & Replace Curb Ramp With Two New Directional Ramps or Equivalent. Remove & Replace Gutter.

Surveyor Notes:

N/A

PROW/ADA:

Not Found, R304.5.3, R304.2.3, R305.2, R304.5.4

Total Cost: 3950.00

| Comp | Compliance Description Da |        | Comp | liance Description          | Data |
|------|---------------------------|--------|------|-----------------------------|------|
| N/A  | Ramp Length (in)          | 79.0   | Yes  | Ramp Slope (%)              | 6.1  |
| Yes  | Ramp Width (in)           | 48.0   | No   | Ramp XSlope (%)             | 2.7  |
| N/A  | Flare Type LT             | Sloped | N/A  | Flare Type RT               | N/A  |
| N/A  | Flare Slope LT (%)        | 12.0   | Yes  | Flare Slope RT (%)          | 6.5  |
| N/A  | Flare Traversable LT?     | Yes    | N/A  | Flare Traversable RT?       | Yes  |
| Yes  | Landing Length (in)       | 73.0   | Yes  | DWS Provided?               | Yes  |
| Yes  | Landing Width (in)        | 59.0   | Yes  | DWS Contrast?               | Yes  |
| Yes  | Landing Slope (%)         | 0.8    | Yes  | DWS Length (in)             | 24.0 |
| Yes  | Landing X Slope (%)       | 1.3    | Yes  | DWS Full Width?             | Yes  |
| N/A  | Landing Curb? (Y/N)       | No     | No   | DWS Offset (in)             | 3.0  |
| N/A  | Shared Landing?           | No     |      |                             |      |
| Yes  | Gutter Ponding?           | No     | No   | Gutter Slope (%)            | 5.1  |
| Yes  | Gutter Lip Ht (in)        | 0.0    | No   | Gutter X Slope (%)          | 3.0  |
| N/A  | Painted X Walk1?          | No     | N/A  | Painted X Walk2?            | No   |
|      | X Walk 1 Direction        | To W   |      | X Walk 2 Direction          | To S |
| N/A  | X Walk 1 Width (in)       | N/A    | N/A  | X Walk 2 Width (in)         | N/A  |
|      | X Walk 1 Slope (%)        | 6.6    |      | X Walk 2 Slope (%)          | 1.9  |
|      | X Walk 1 X Slope (%)      | 1.7    |      | X Walk 2 X Slope (%)        | 7.8  |
| N/A  | Ramp inside XWalk1?       | N/A    | N/A  | Ramp inside XWalk2?         | N/A  |
|      | Road Slope (%)            | 4.0    | N/A  | Clear Space?                | Yes  |
|      | Road X Slope (%)          | 6.7    | N/A  | Clear Space to XWalk (in)   | N/A  |
| Yes  | Any Obstructions?         | No     | Yes  | Storm Grate/Utility Hazard? | No   |
|      | Obstruction Type          |        | l    | Storm Grate/Utility Type    |      |
|      |                           | N/A    |      |                             | N/A  |
|      |                           |        | Yes  | Surface Condition? (G/P)    | Good |
|      |                           |        |      |                             |      |