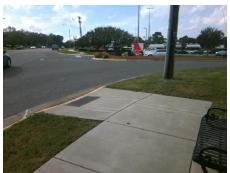

Remove & Replace Curb Ramp With Two New Directional Ramps or Equivalent. Remove & Replace Gutter.

Surveyor Notes:

N/A

PROW/ADA:

Not Found, R304.5.3, R304.2.3, R305.2, R304.5.4

Total Cost: 3950.00

| Comp | Compliance Description Da |        | Comp | liance Description          | Data |
|------|---------------------------|--------|------|-----------------------------|------|
| N/A  | Ramp Length (in)          | 79.0   | Yes  | Ramp Slope (%)              | 6.1  |
| Yes  | Ramp Width (in)           | 48.0   | No   | Ramp XSlope (%)             | 2.7  |
| N/A  | Flare Type LT             | Sloped | N/A  | Flare Type RT               | N/A  |
| N/A  | Flare Slope LT (%)        | 12.0   | Yes  | Flare Slope RT (%)          | 6.5  |
| N/A  | Flare Traversable LT?     | Yes    | N/A  | Flare Traversable RT?       | Yes  |
| Yes  | Landing Length (in)       | 73.0   | Yes  | DWS Provided?               | Yes  |
| Yes  | Landing Width (in)        | 59.0   | Yes  | DWS Contrast?               | Yes  |
| Yes  | Landing Slope (%)         | 0.8    | Yes  | DWS Length (in)             | 24.0 |
| Yes  | Landing X Slope (%)       | 1.3    | Yes  | DWS Full Width?             | Yes  |
| N/A  | Landing Curb? (Y/N)       | No     | No   | DWS Offset (in)             | 3.0  |
| N/A  | Shared Landing?           | No     |      |                             |      |
| Yes  | Gutter Ponding?           | No     | No   | Gutter Slope (%)            | 5.1  |
| Yes  | Gutter Lip Ht (in)        | 0.0    | No   | Gutter X Slope (%)          | 3.0  |
| N/A  | Painted X Walk1?          | No     | N/A  | Painted X Walk2?            | No   |
|      | X Walk 1 Direction        | To W   |      | X Walk 2 Direction          | To S |
| N/A  | X Walk 1 Width (in)       | N/A    | N/A  | X Walk 2 Width (in)         | N/A  |
|      | X Walk 1 Slope (%)        | 6.6    |      | X Walk 2 Slope (%)          | 1.9  |
|      | X Walk 1 X Slope (%)      | 1.7    |      | X Walk 2 X Slope (%)        | 7.8  |
| N/A  | Ramp inside XWalk1?       | N/A    | N/A  | Ramp inside XWalk2?         | N/A  |
|      | Road Slope (%)            | 4.0    | N/A  | Clear Space?                | Yes  |
|      | Road X Slope (%)          | 6.7    | N/A  | Clear Space to XWalk (in)   | N/A  |
| Yes  | Any Obstructions?         | No     | Yes  | Storm Grate/Utility Hazard? | No   |
|      | Obstruction Type          |        | l    | Storm Grate/Utility Type    |      |
|      |                           | N/A    |      |                             | N/A  |
|      |                           |        | Yes  | Surface Condition? (G/P)    | Good |
|      |                           |        |      |                             |      |