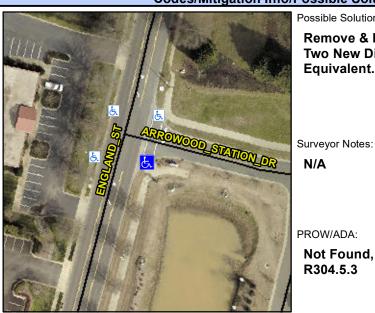

## **Access Compliance Report Public Rights-of-Way** (Curb Ramps)

Data

Good

Intersection ID: 52150 Main Street: ENGLAND ST **Cross Street: ARROWOOD STATION DR** Location: SE ADA ID: B147FDDA2E9C Ramp Type: PerpDiag Initial Pass/Fail: Fail **Overall Compliance: No Severity Score:** 22.5

**Codes/Mitigation Info/Possible Solution** 

Field Measurements/Component Compliance

**Data Compliance Description** 

ARROWOOD STATION DR Street 1 Name Stop Condition-Street 2 StopSign Street 2 Name **ENGLAND ST** Stop Condition-Street 1 None Possible Solutions: Remove & Replace Curb Ramp With Two New Directional Ramps or Equivalent.