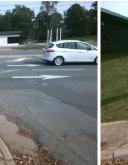

## **Access Compliance Report Public Rights-of-Way** (Curb Ramps)

Main Street: ALCOTT\_ST Intersection ID: 14999 Cross Street: MONROE\_RD Location: SW **Overall Compliance: No** ADA ID: B148F9156A1F Ramp Type: Perp Initial Pass/Fail: Fail Severity Score: 33.75

| Fotal Cost: | \$<br>1850.00 |
|-------------|---------------|
|             |               |
|             |               |

| Field Measurements/Component Compliance |                       |       |      |                             |      |  |
|-----------------------------------------|-----------------------|-------|------|-----------------------------|------|--|
| Comp                                    | liance Description    | Data  | Comp | liance Description          | Data |  |
| N/A                                     | Ramp Length (in)      | 56.0  | No   | Ramp Slope (%)              | 13.6 |  |
| No                                      | Ramp Width (in)       | 37.0  | Yes  | Ramp XSlope (%)             | 1.2  |  |
| N/A                                     | Flare Type LT         | N/A   | N/A  | Flare Type RT               | N/A  |  |
| N/A                                     | Flare Slope LT (%)    | N/A   | N/A  | Flare Slope RT (%)          | N/A  |  |
| N/A                                     | Flare Traversable LT? | N/A   | N/A  | Flare Traversable RT?       | N/A  |  |
| N/A                                     | Landing Length (in)   | N/A   | N/A  | DWS Provided?               | N/A  |  |
| N/A                                     | Landing Width (in)    | N/A   | N/A  | DWS Contrast?               | N/A  |  |
| N/A                                     | Landing Slope (%)     | N/A   | N/A  | DWS Length (in)             | N/A  |  |
| N/A                                     | Landing X Slope (%)   | N/A   | N/A  | DWS Full Width?             | N/A  |  |
| N/A                                     | Landing Curb? (Y/N)   | N/A   | N/A  | DWS Offset (in)             | N/A  |  |
| N/A                                     | Shared Landing?       | N/A   |      |                             |      |  |
| N/A                                     | Gutter Ponding?       | N/A   | N/A  | Gutter Slope (%)            | N/A  |  |
| N/A                                     | Gutter Lip Ht (in)    | N/A   | N/A  | Gutter X Slope (%)          | N/A  |  |
| N/A                                     | Painted X Walk1?      | No    | N/A  | Painted X Walk2?            | N/A  |  |
|                                         | X Walk 1 Direction    | To SE |      | X Walk 2 Direction          | N/A  |  |
| N/A                                     | X Walk 1 Width (in)   | N/A   | N/A  | X Walk 2 Width (in)         | N/A  |  |
|                                         | X Walk 1 Slope (%)    | 0.9   |      | X Walk 2 Slope (%)          | N/A  |  |
|                                         | X Walk 1 X Slope (%)  | 0.2   |      | X Walk 2 X Slope (%)        | N/A  |  |
| N/A                                     | Ramp inside XWalk1?   | N/A   | N/A  | Ramp inside XWalk2?         | N/A  |  |
|                                         | Road Slope (%)        | N/A   | N/A  | Clear Space?                | N/A  |  |
|                                         | Road X Slope (%)      | N/A   | N/A  | Clear Space to XWalk (in)   | N/A  |  |
| N/A                                     | Any Obstructions?     | N/A   | N/A  | Storm Grate/Utility Hazard? | N/A  |  |
|                                         | Obstruction Type      |       |      | Storm Grate/Utility Type    |      |  |
|                                         |                       | N/A   |      |                             | N/A  |  |
|                                         |                       |       | Yes  | Surface Condition? (G/P)    | Good |  |