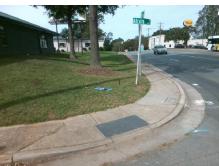

## **Access Compliance Report Public Rights-of-Way** (Curb Ramps)

Main Street: ALCOTT\_ST Intersection ID: 14999 Cross Street: MONROE\_RD Location: SW **Overall Compliance: No** ADA ID: B148F9156A1F Ramp Type: Perp Initial Pass/Fail: Fail Severity Score: 33.75

| Fotal Cost: | \$<br>1850.00 |
|-------------|---------------|
|             |               |
|             |               |

| Field Measurements/Component Compliance |                       |       |      |                             |      |  |
|-----------------------------------------|-----------------------|-------|------|-----------------------------|------|--|
| Comp                                    | liance Description    | Data  | Comp | liance Description          | Data |  |
| N/A                                     | Ramp Length (in)      | 56.0  | No   | Ramp Slope (%)              | 13.6 |  |
| No                                      | Ramp Width (in)       | 37.0  | Yes  | Ramp XSlope (%)             | 1.2  |  |
| N/A                                     | Flare Type LT         | N/A   | N/A  | Flare Type RT               | N/A  |  |
| N/A                                     | Flare Slope LT (%)    | N/A   | N/A  | Flare Slope RT (%)          | N/A  |  |
| N/A                                     | Flare Traversable LT? | N/A   | N/A  | Flare Traversable RT?       | N/A  |  |
| N/A                                     | Landing Length (in)   | N/A   | N/A  | DWS Provided?               | N/A  |  |
| N/A                                     | Landing Width (in)    | N/A   | N/A  | DWS Contrast?               | N/A  |  |
| N/A                                     | Landing Slope (%)     | N/A   | N/A  | DWS Length (in)             | N/A  |  |
| N/A                                     | Landing X Slope (%)   | N/A   | N/A  | DWS Full Width?             | N/A  |  |
| N/A                                     | Landing Curb? (Y/N)   | N/A   | N/A  | DWS Offset (in)             | N/A  |  |
| N/A                                     | Shared Landing?       | N/A   |      |                             |      |  |
| N/A                                     | Gutter Ponding?       | N/A   | N/A  | Gutter Slope (%)            | N/A  |  |
| N/A                                     | Gutter Lip Ht (in)    | N/A   | N/A  | Gutter X Slope (%)          | N/A  |  |
| N/A                                     | Painted X Walk1?      | No    | N/A  | Painted X Walk2?            | N/A  |  |
|                                         | X Walk 1 Direction    | To SE |      | X Walk 2 Direction          | N/A  |  |
| N/A                                     | X Walk 1 Width (in)   | N/A   | N/A  | X Walk 2 Width (in)         | N/A  |  |
|                                         | X Walk 1 Slope (%)    | 0.9   |      | X Walk 2 Slope (%)          | N/A  |  |
|                                         | X Walk 1 X Slope (%)  | 0.2   |      | X Walk 2 X Slope (%)        | N/A  |  |
| N/A                                     | Ramp inside XWalk1?   | N/A   | N/A  | Ramp inside XWalk2?         | N/A  |  |
|                                         | Road Slope (%)        | N/A   | N/A  | Clear Space?                | N/A  |  |
|                                         | Road X Slope (%)      | N/A   | N/A  | Clear Space to XWalk (in)   | N/A  |  |
| N/A                                     | Any Obstructions?     | N/A   | N/A  | Storm Grate/Utility Hazard? | N/A  |  |
|                                         | Obstruction Type      |       |      | Storm Grate/Utility Type    |      |  |
|                                         |                       | N/A   |      |                             | N/A  |  |
|                                         |                       |       | Yes  | Surface Condition? (G/P)    | Good |  |