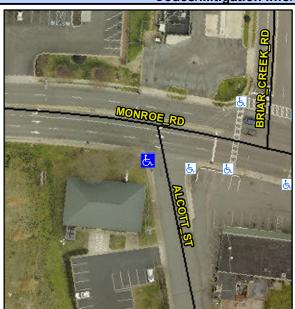

## **Access Compliance Report Public Rights-of-Way** (Curb Ramps)

Main Street: ALCOTT\_ST Intersection ID: 14999 Cross Street: MONROE\_RD Location: SW **Overall Compliance: No** ADA ID: B148F9156A1F Ramp Type: Perp Initial Pass/Fail: Fail Severity Score: 33.75