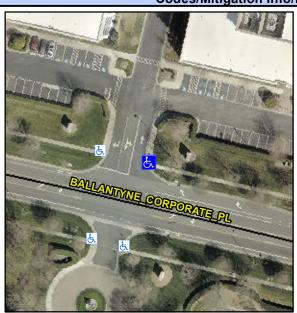

## Access Compliance Report Public Rights-of-Way (Curb Ramps)

Intersection ID: 10020377 Main Street: BALLANTYNE\_CORPORATE\_PCross Street: N/A Location: NE

ADA ID: B1595B73AC33 Ramp Type: PerpDiag Initial Pass/Fail: Fail Overall Compliance: No Severity Score: 31.25

## Field Measurements/Component Compliance

Street 1 Name ENTRANCE
Stop Condition-Street 2 StopSign
Street 2 Name BALLANTYNE CORPORATE PL
Stop Condition-Street 1 None

Possible Solutions:

Remove & Replace Curb Ramp With Two New Directional Ramps or Equivalent.