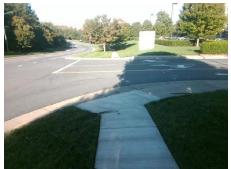

## Access Compliance Report Public Rights-of-Way (Curb Ramps)

Intersection ID: 10020377 Main Street: BALLANTYNE\_CORPORATE\_PCross Street: N/A Location: NE

ADA ID: B1595B73AC33 Ramp Type: PerpDiag Initial Pass/Fail: Fail Overall Compliance: No Severity Score: 31.25

## Field Measurements/Component Compliance

Street 1 Name ENTRANCE
Stop Condition-Street 2 StopSign
Street 2 Name BALLANTYNE CORPORATE PL
Stop Condition-Street 1 None

Possible Solutions:

Remove & Replace Curb Ramp With Two New Directional Ramps or Equivalent.