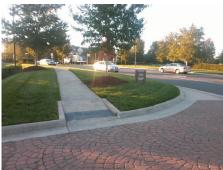

## **Access Compliance Report Public Rights-of-Way** (Curb Ramps)

Intersection ID: 10021845 Main Street: BRIXHAM\_HILL\_AV Cross Street: N/A Location: S **Overall Compliance: No** ADA ID: B1639F89207D Ramp Type: Perp Initial Pass/Fail: Fail **Severity Score:** 25

Total Cost:

1850.00

| Field Measurements/Component Compliance |                       |       |      |        |                       |      |  |
|-----------------------------------------|-----------------------|-------|------|--------|-----------------------|------|--|
| Compl                                   | iance Description     | Data  | Comp | liance | Description           | Data |  |
| N/A                                     | Ramp Length (in)      | 73.0  | No   | Ramp   | Slope (%)             | 13.5 |  |
| Yes                                     | Ramp Width (in)       | 59.0  | Yes  | Ramp   | XSlope (%)            | 1.2  |  |
| N/A                                     | Flare Type LT         | N/A   | N/A  | Flare  | Type RT               | N/A  |  |
| N/A                                     | Flare Slope LT (%)    | N/A   | N/A  | Flare  | Slope RT (%)          | N/A  |  |
| N/A                                     | Flare Traversable LT? | N/A   | N/A  | Flare  | Traversable RT?       | N/A  |  |
| N/A                                     | Landing Length (in)   | N/A   | N/A  | DWS    | Provided?             | N/A  |  |
| N/A                                     | Landing Width (in)    | N/A   | N/A  | DWS    | Contrast?             | N/A  |  |
| N/A                                     | Landing Slope (%)     | N/A   | N/A  | DWS    | Length (in)           | N/A  |  |
| N/A                                     | Landing X Slope (%)   | N/A   | N/A  | DWS    | Full Width?           | N/A  |  |
| N/A                                     | Landing Curb? (Y/N)   | N/A   | N/A  | DWS    | Offset (in)           | N/A  |  |
| N/A                                     | Shared Landing?       | N/A   |      |        |                       |      |  |
| N/A                                     | Gutter Ponding?       | N/A   | N/A  | Gutte  | r Slope (%)           | N/A  |  |
| N/A                                     | Gutter Lip Ht (in)    | N/A   | N/A  | Gutte  | r X Slope (%)         | N/A  |  |
| N/A                                     | Painted X Walk1?      | No    | N/A  | Painte | ed X Walk2?           | N/A  |  |
|                                         | X Walk 1 Direction    | To NW |      | X Wa   | lk 2 Direction        | N/A  |  |
| N/A                                     | X Walk 1 Width (in)   | N/A   | N/A  | X Wa   | lk 2 Width (in)       | N/A  |  |
|                                         | X Walk 1 Slope (%)    | 3.7   |      | X Wa   | lk 2 Slope (%)        | N/A  |  |
|                                         | X Walk 1 X Slope (%)  | 3.3   |      | X Wa   | lk 2 X Slope (%)      | N/A  |  |
| N/A                                     | Ramp inside XWalk1?   | N/A   | N/A  | Ramp   | inside XWalk2?        | N/A  |  |
|                                         | Road Slope (%)        | N/A   | N/A  | Clear  | Space?                | N/A  |  |
|                                         | Road X Slope (%)      | N/A   | N/A  | Clear  | Space to XWalk (in)   | N/A  |  |
| N/A                                     | Any Obstructions?     | N/A   | N/A  | Storm  | Grate/Utility Hazard? | N/A  |  |
|                                         | Obstruction Type      |       |      | Storm  | Grate/Utility Type    |      |  |
|                                         |                       | N/A   |      |        |                       | N/A  |  |
|                                         |                       |       | Yes  | Surfa  | ce Condition? (G/P)   | Good |  |