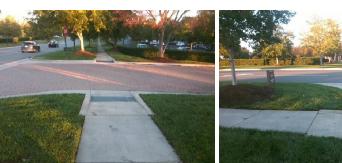

## **Access Compliance Report Public Rights-of-Way** (Curb Ramps)

Intersection ID: 10021845 Main Street: BRIXHAM\_HILL\_AV Cross Street: N/A Location: S **Overall Compliance: No** ADA ID: B1639F89207D Ramp Type: Perp Initial Pass/Fail: Fail **Severity Score:** 25

Total Cost:

1850.00

| Field Measurements/Component Compliance |                       |       |      |        |                       |      |  |
|-----------------------------------------|-----------------------|-------|------|--------|-----------------------|------|--|
| Compl                                   | iance Description     | Data  | Comp | liance | Description           | Data |  |
| N/A                                     | Ramp Length (in)      | 73.0  | No   | Ramp   | Slope (%)             | 13.5 |  |
| Yes                                     | Ramp Width (in)       | 59.0  | Yes  | Ramp   | XSlope (%)            | 1.2  |  |
| N/A                                     | Flare Type LT         | N/A   | N/A  | Flare  | Type RT               | N/A  |  |
| N/A                                     | Flare Slope LT (%)    | N/A   | N/A  | Flare  | Slope RT (%)          | N/A  |  |
| N/A                                     | Flare Traversable LT? | N/A   | N/A  | Flare  | Traversable RT?       | N/A  |  |
| N/A                                     | Landing Length (in)   | N/A   | N/A  | DWS    | Provided?             | N/A  |  |
| N/A                                     | Landing Width (in)    | N/A   | N/A  | DWS    | Contrast?             | N/A  |  |
| N/A                                     | Landing Slope (%)     | N/A   | N/A  | DWS    | Length (in)           | N/A  |  |
| N/A                                     | Landing X Slope (%)   | N/A   | N/A  | DWS    | Full Width?           | N/A  |  |
| N/A                                     | Landing Curb? (Y/N)   | N/A   | N/A  | DWS    | Offset (in)           | N/A  |  |
| N/A                                     | Shared Landing?       | N/A   |      |        |                       |      |  |
| N/A                                     | Gutter Ponding?       | N/A   | N/A  | Gutte  | r Slope (%)           | N/A  |  |
| N/A                                     | Gutter Lip Ht (in)    | N/A   | N/A  | Gutte  | r X Slope (%)         | N/A  |  |
| N/A                                     | Painted X Walk1?      | No    | N/A  | Painte | ed X Walk2?           | N/A  |  |
|                                         | X Walk 1 Direction    | To NW |      | X Wa   | lk 2 Direction        | N/A  |  |
| N/A                                     | X Walk 1 Width (in)   | N/A   | N/A  | X Wa   | lk 2 Width (in)       | N/A  |  |
|                                         | X Walk 1 Slope (%)    | 3.7   |      | X Wa   | lk 2 Slope (%)        | N/A  |  |
|                                         | X Walk 1 X Slope (%)  | 3.3   |      | X Wa   | lk 2 X Slope (%)      | N/A  |  |
| N/A                                     | Ramp inside XWalk1?   | N/A   | N/A  | Ramp   | inside XWalk2?        | N/A  |  |
|                                         | Road Slope (%)        | N/A   | N/A  | Clear  | Space?                | N/A  |  |
|                                         | Road X Slope (%)      | N/A   | N/A  | Clear  | Space to XWalk (in)   | N/A  |  |
| N/A                                     | Any Obstructions?     | N/A   | N/A  | Storm  | Grate/Utility Hazard? | N/A  |  |
|                                         | Obstruction Type      |       |      | Storm  | Grate/Utility Type    |      |  |
|                                         |                       | N/A   |      |        |                       | N/A  |  |
|                                         |                       |       | Yes  | Surfa  | ce Condition? (G/P)   | Good |  |