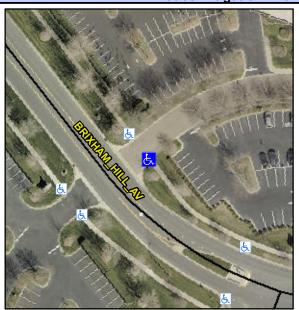

## **Access Compliance Report Public Rights-of-Way** (Curb Ramps)

Intersection ID: 10021845 Main Street: BRIXHAM\_HILL\_AV Cross Street: N/A Location: S **Overall Compliance: No** ADA ID: B1639F89207D Ramp Type: Perp Initial Pass/Fail: Fail **Severity Score:** 25