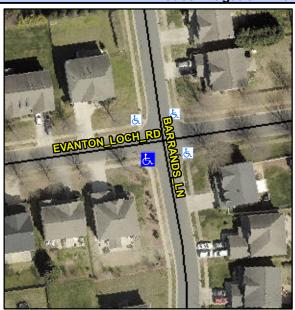

## Access Compliance Report Public Rights-of-Way (Curb Ramps)

Intersection ID: 47579 Main Street: EVANTON\_LOCH\_RD Cross Street: BARRANDS\_LN Location: SW

ADA ID: B163FB7DC1AB Ramp Type: PerpDiag Initial Pass/Fail: Fail Overall Compliance: No Severity Score: 12.5

## Field Measurements/Component Compliance

Street 1 Name
Stop Condition-Street 2
Street 2 Name
Stop Condition-Street 1

BARRANDS LN StopSign EVANTON LOCH RD None Possible Solutions:

Remove & Replace Curb Ramp With Two New Directional Ramps or Equivalent.