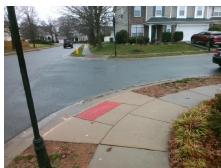

## Access Compliance Report Public Rights-of-Way (Curb Ramps)

Intersection ID: 47579 Main Street: EVANTON\_LOCH\_RD Cross Street: BARRANDS\_LN Location: SW

ADA ID: B163FB7DC1AB Ramp Type: PerpDiag Initial Pass/Fail: Fail Overall Compliance: No Severity Score: 12.5

## Field Measurements/Component Compliance

Street 1 Name
Stop Condition-Street 2
Street 2 Name
Stop Condition-Street 1

BARRANDS LN StopSign EVANTON LOCH RD None Possible Solutions:

Remove & Replace Curb Ramp With Two New Directional Ramps or Equivalent.

Surveyor Notes:

N/A

PROW/ADA:

R304.2.2

Total Cost: \$ 3200.00

| Field Measurements/Component Compliance |                        |                       |      |                        |                             |      |
|-----------------------------------------|------------------------|-----------------------|------|------------------------|-----------------------------|------|
|                                         | Compliance Description |                       | Data | Compliance Description |                             | Data |
|                                         | N/A                    | Ramp Length (in)      | 48.0 | No                     | Ramp Slope (%)              | 8.5  |
|                                         | Yes                    | Ramp Width (in)       | 48.0 | Yes                    | Ramp XSlope (%)             | 1.0  |
|                                         | N/A                    | Flare Type LT         | N/A  | N/A                    | Flare Type RT               | N/A  |
|                                         | N/A                    | Flare Slope LT (%)    | N/A  | N/A                    | Flare Slope RT (%)          | N/A  |
|                                         | N/A                    | Flare Traversable LT? | N/A  | N/A                    | Flare Traversable RT?       | N/A  |
|                                         | N/A                    | Landing Length (in)   | N/A  | N/A                    | DWS Provided?               | N/A  |
|                                         | N/A                    | Landing Width (in)    | N/A  | N/A                    | DWS Contrast?               | N/A  |
|                                         | N/A                    | Landing Slope (%)     | N/A  | N/A                    | DWS Length (in)             | N/A  |
|                                         | N/A                    | Landing X Slope (%)   | N/A  | N/A                    | DWS Full Width?             | N/A  |
|                                         | N/A                    | Landing Curb? (Y/N)   | N/A  | N/A                    | DWS Offset (in)             | N/A  |
|                                         | N/A                    | Shared Landing?       | N/A  |                        |                             |      |
|                                         | N/A                    | Gutter Ponding?       | N/A  | N/A                    | Gutter Slope (%)            | N/A  |
|                                         | N/A                    | Gutter Lip Ht (in)    | N/A  | N/A                    | Gutter X Slope (%)          | N/A  |
|                                         | N/A                    | Painted X Walk1?      | No   | N/A                    | Painted X Walk2?            | No   |
|                                         |                        | X Walk 1 Direction    | To E |                        | X Walk 2 Direction          | To N |
|                                         | N/A                    | X Walk 1 Width (in)   | N/A  | N/A                    | X Walk 2 Width (in)         | N/A  |
|                                         |                        | X Walk 1 Slope (%)    | 3.6  |                        | X Walk 2 Slope (%)          | 1.8  |
|                                         |                        | X Walk 1 X Slope (%)  | 1.4  |                        | X Walk 2 X Slope (%)        | 0.5  |
|                                         | N/A                    | Ramp inside XWalk1?   | N/A  | N/A                    | Ramp inside XWalk2?         | N/A  |
|                                         |                        | Road Slope (%)        | 1.3  | N/A                    | Clear Space?                | N/A  |
|                                         |                        | Road X Slope (%)      | 4.3  | N/A                    | Clear Space to XWalk (in)   | N/A  |
|                                         | N/A                    | Any Obstructions?     | N/A  | N/A                    | Storm Grate/Utility Hazard? | N/A  |
|                                         |                        | Obstruction Type      |      |                        | Storm Grate/Utility Type    |      |
|                                         |                        |                       | N/A  |                        |                             | N/A  |
|                                         |                        |                       |      | Yes                    | Surface Condition? (G/P)    | Good |
| nimin.                                  |                        |                       |      |                        |                             |      |