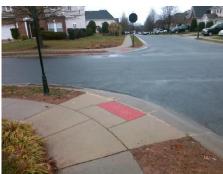

## Access Compliance Report Public Rights-of-Way (Curb Ramps)

Intersection ID: 47579 Main Street: EVANTON\_LOCH\_RD Cross Street: BARRANDS\_LN Location: SW

ADA ID: B163FB7DC1AB Ramp Type: PerpDiag Initial Pass/Fail: Fail Overall Compliance: No Severity Score: 12.5

## Field Measurements/Component Compliance

Street 1 Name
Stop Condition-Street 2
Street 2 Name
Stop Condition-Street 1

BARRANDS LN StopSign EVANTON LOCH RD None Possible Solutions:

Remove & Replace Curb Ramp With Two New Directional Ramps or Equivalent.

Surveyor Notes:

N/A

PROW/ADA:

R304.2.2

Total Cost: \$ 3200.00

| Field Measurements/Component Compliance |                        |                       |      |                        |                             |      |
|-----------------------------------------|------------------------|-----------------------|------|------------------------|-----------------------------|------|
|                                         | Compliance Description |                       | Data | Compliance Description |                             | Data |
|                                         | N/A                    | Ramp Length (in)      | 48.0 | No                     | Ramp Slope (%)              | 8.5  |
|                                         | Yes                    | Ramp Width (in)       | 48.0 | Yes                    | Ramp XSlope (%)             | 1.0  |
|                                         | N/A                    | Flare Type LT         | N/A  | N/A                    | Flare Type RT               | N/A  |
|                                         | N/A                    | Flare Slope LT (%)    | N/A  | N/A                    | Flare Slope RT (%)          | N/A  |
|                                         | N/A                    | Flare Traversable LT? | N/A  | N/A                    | Flare Traversable RT?       | N/A  |
|                                         | N/A                    | Landing Length (in)   | N/A  | N/A                    | DWS Provided?               | N/A  |
|                                         | N/A                    | Landing Width (in)    | N/A  | N/A                    | DWS Contrast?               | N/A  |
|                                         | N/A                    | Landing Slope (%)     | N/A  | N/A                    | DWS Length (in)             | N/A  |
|                                         | N/A                    | Landing X Slope (%)   | N/A  | N/A                    | DWS Full Width?             | N/A  |
|                                         | N/A                    | Landing Curb? (Y/N)   | N/A  | N/A                    | DWS Offset (in)             | N/A  |
|                                         | N/A                    | Shared Landing?       | N/A  |                        |                             |      |
|                                         | N/A                    | Gutter Ponding?       | N/A  | N/A                    | Gutter Slope (%)            | N/A  |
|                                         | N/A                    | Gutter Lip Ht (in)    | N/A  | N/A                    | Gutter X Slope (%)          | N/A  |
|                                         | N/A                    | Painted X Walk1?      | No   | N/A                    | Painted X Walk2?            | No   |
|                                         |                        | X Walk 1 Direction    | To E |                        | X Walk 2 Direction          | To N |
|                                         | N/A                    | X Walk 1 Width (in)   | N/A  | N/A                    | X Walk 2 Width (in)         | N/A  |
|                                         |                        | X Walk 1 Slope (%)    | 3.6  |                        | X Walk 2 Slope (%)          | 1.8  |
|                                         |                        | X Walk 1 X Slope (%)  | 1.4  |                        | X Walk 2 X Slope (%)        | 0.5  |
|                                         | N/A                    | Ramp inside XWalk1?   | N/A  | N/A                    | Ramp inside XWalk2?         | N/A  |
|                                         |                        | Road Slope (%)        | 1.3  | N/A                    | Clear Space?                | N/A  |
|                                         |                        | Road X Slope (%)      | 4.3  | N/A                    | Clear Space to XWalk (in)   | N/A  |
|                                         | N/A                    | Any Obstructions?     | N/A  | N/A                    | Storm Grate/Utility Hazard? | N/A  |
|                                         |                        | Obstruction Type      |      |                        | Storm Grate/Utility Type    |      |
|                                         |                        |                       | N/A  |                        |                             | N/A  |
|                                         |                        |                       |      | Yes                    | Surface Condition? (G/P)    | Good |
| nimin.                                  |                        |                       |      |                        |                             |      |