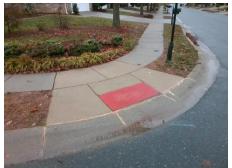

## Access Compliance Report Public Rights-of-Way (Curb Ramps)

Intersection ID: 47579 Main Street: EVANTON\_LOCH\_RD Cross Street: BARRANDS\_LN Location: SW

ADA ID: B163FB7DC1AB Ramp Type: PerpDiag Initial Pass/Fail: Fail Overall Compliance: No Severity Score: 12.5

## Field Measurements/Component Compliance

Street 1 Name
Stop Condition-Street 2
Street 2 Name
Stop Condition-Street 1

BARRANDS LN StopSign EVANTON LOCH RD None Possible Solutions:

Remove & Replace Curb Ramp With Two New Directional Ramps or Equivalent.

Surveyor Notes:

N/A

PROW/ADA:

R304.2.2

Total Cost: \$ 3200.00

| Field Measurements/Component Compliance |                        |                       |      |                        |                             |      |
|-----------------------------------------|------------------------|-----------------------|------|------------------------|-----------------------------|------|
|                                         | Compliance Description |                       | Data | Compliance Description |                             | Data |
|                                         | N/A                    | Ramp Length (in)      | 48.0 | No                     | Ramp Slope (%)              | 8.5  |
|                                         | Yes                    | Ramp Width (in)       | 48.0 | Yes                    | Ramp XSlope (%)             | 1.0  |
|                                         | N/A                    | Flare Type LT         | N/A  | N/A                    | Flare Type RT               | N/A  |
|                                         | N/A                    | Flare Slope LT (%)    | N/A  | N/A                    | Flare Slope RT (%)          | N/A  |
|                                         | N/A                    | Flare Traversable LT? | N/A  | N/A                    | Flare Traversable RT?       | N/A  |
|                                         | N/A                    | Landing Length (in)   | N/A  | N/A                    | DWS Provided?               | N/A  |
|                                         | N/A                    | Landing Width (in)    | N/A  | N/A                    | DWS Contrast?               | N/A  |
|                                         | N/A                    | Landing Slope (%)     | N/A  | N/A                    | DWS Length (in)             | N/A  |
|                                         | N/A                    | Landing X Slope (%)   | N/A  | N/A                    | DWS Full Width?             | N/A  |
|                                         | N/A                    | Landing Curb? (Y/N)   | N/A  | N/A                    | DWS Offset (in)             | N/A  |
|                                         | N/A                    | Shared Landing?       | N/A  |                        |                             |      |
|                                         | N/A                    | Gutter Ponding?       | N/A  | N/A                    | Gutter Slope (%)            | N/A  |
|                                         | N/A                    | Gutter Lip Ht (in)    | N/A  | N/A                    | Gutter X Slope (%)          | N/A  |
|                                         | N/A                    | Painted X Walk1?      | No   | N/A                    | Painted X Walk2?            | No   |
|                                         |                        | X Walk 1 Direction    | To E |                        | X Walk 2 Direction          | To N |
|                                         | N/A                    | X Walk 1 Width (in)   | N/A  | N/A                    | X Walk 2 Width (in)         | N/A  |
|                                         |                        | X Walk 1 Slope (%)    | 3.6  |                        | X Walk 2 Slope (%)          | 1.8  |
|                                         |                        | X Walk 1 X Slope (%)  | 1.4  |                        | X Walk 2 X Slope (%)        | 0.5  |
|                                         | N/A                    | Ramp inside XWalk1?   | N/A  | N/A                    | Ramp inside XWalk2?         | N/A  |
|                                         |                        | Road Slope (%)        | 1.3  | N/A                    | Clear Space?                | N/A  |
|                                         |                        | Road X Slope (%)      | 4.3  | N/A                    | Clear Space to XWalk (in)   | N/A  |
|                                         | N/A                    | Any Obstructions?     | N/A  | N/A                    | Storm Grate/Utility Hazard? | N/A  |
|                                         |                        | Obstruction Type      |      |                        | Storm Grate/Utility Type    |      |
|                                         |                        |                       | N/A  |                        |                             | N/A  |
|                                         |                        |                       |      | Yes                    | Surface Condition? (G/P)    | Good |
| nimin.                                  |                        |                       |      |                        |                             |      |