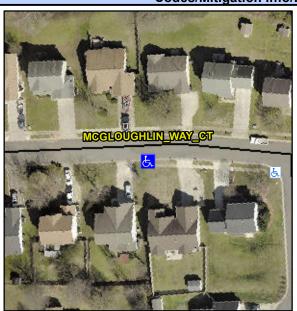

## Access Compliance Report Public Rights-of-Way (Curb Ramps)

Intersection ID: 10031473 Main Street: MCGLOUGHLIN\_WAY\_CT Cross Street: N/A Location: S

ADA ID: B1656231CB67 Ramp Type: Perp Initial Pass/Fail: Fail Overall Compliance: No Severity Score: 13.75

## Field Measurements/Component Compliance

Street 1 Name MCGLOUGHLIN WAY CT
Stop Condition-Street 2 None
Street 2 Name N/A
Stop Condition-Street 1 N/A

| à            | Possible Solutions:           |  |  |  |  |  |  |
|--------------|-------------------------------|--|--|--|--|--|--|
| 7            | Remove & Replace Entire Ramp. |  |  |  |  |  |  |
|              |                               |  |  |  |  |  |  |
| -            |                               |  |  |  |  |  |  |
| 1            |                               |  |  |  |  |  |  |
|              |                               |  |  |  |  |  |  |
| 1            |                               |  |  |  |  |  |  |
|              | Surveyor Notes:               |  |  |  |  |  |  |
|              | N/A                           |  |  |  |  |  |  |
| i            |                               |  |  |  |  |  |  |
| 1            |                               |  |  |  |  |  |  |
| 8            |                               |  |  |  |  |  |  |
| į            | PROW/ADA:                     |  |  |  |  |  |  |
| and the same | R304.2.2                      |  |  |  |  |  |  |
| 1            |                               |  |  |  |  |  |  |
| 1            |                               |  |  |  |  |  |  |
|              |                               |  |  |  |  |  |  |
|              |                               |  |  |  |  |  |  |
|              |                               |  |  |  |  |  |  |