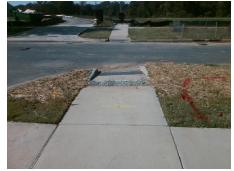

**Codes/Mitigation Info/Possible Solution** 

**DOUBLE OAKS RD** Street 1 Name Stop Condition-Street 1 None Street 2 Name N/A Stop Condition-Street 2 N/A Possible Solutions: Remove & Replace Entire Ramp. Surveyor Notes: **GAP IN LNDG WITH GRAVEL** PROW/ADA: R304.2.2, R302.7