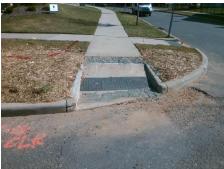

**Codes/Mitigation Info/Possible Solution** 

**DOUBLE OAKS RD** Street 1 Name Stop Condition-Street 1 None Street 2 Name N/A Stop Condition-Street 2 N/A Possible Solutions: Remove & Replace Entire Ramp. Surveyor Notes: **GAP IN LNDG WITH GRAVEL** PROW/ADA: R304.2.2, R302.7