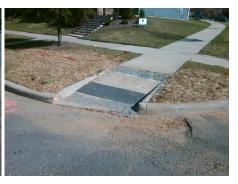

**Codes/Mitigation Info/Possible Solution** 

**DOUBLE OAKS RD** Street 1 Name Stop Condition-Street 1 None Street 2 Name N/A Stop Condition-Street 2 N/A Possible Solutions: Remove & Replace Entire Ramp. Surveyor Notes: **GAP IN LNDG WITH GRAVEL** PROW/ADA: R304.2.2, R302.7