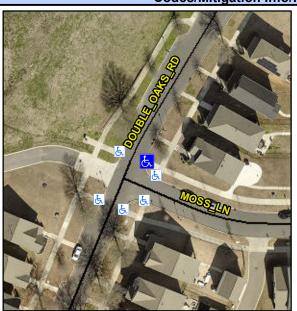

## **Access Compliance Report Public Rights-of-Way** (Curb Ramps)

Intersection ID: 52451 Main Street: MOSS\_LN Cross Street: DOUBLE OAKS RD Location: NE ADA ID: B168B2B98182 Ramp Type: Directional1 Initial Pass/Fail: Fail **Overall Compliance: No Severity Score:** 40

**Codes/Mitigation Info/Possible Solution** 

**DOUBLE OAKS RD** Street 1 Name Stop Condition-Street 1 None Street 2 Name N/A Stop Condition-Street 2 N/A Possible Solutions: Remove & Replace Entire Ramp. Surveyor Notes: **GAP IN LNDG WITH GRAVEL** PROW/ADA: R304.2.2, R302.7