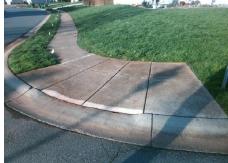

## Access Compliance Report Public Rights-of-Way (Curb Ramps)

Intersection ID: 30562 Main Street: VISTA\_VERDE\_CT Cross Street: CIRCLEGREEN\_DR Location: W

ADA ID: B16C38C84027 Ramp Type: PerpDiag Initial Pass/Fail: Fail Overall Compliance: No Severity Score: 12.5

Surveyor Notes:
N/A

PROW/ADA:
R304.5.3

Total Cost: \$ 3200.00

| Field Measurements/Component Compliance |                       |       |                        |                             |       |
|-----------------------------------------|-----------------------|-------|------------------------|-----------------------------|-------|
| Compliance Description                  |                       | Data  | Compliance Description |                             | Data  |
| N/A                                     | Ramp Length (in)      | 55.0  | Yes                    | Ramp Slope (%)              | 7.2   |
| Yes                                     | Ramp Width (in)       | 48.0  | No                     | Ramp XSlope (%)             | 5.4   |
| N/A                                     | Flare Type LT         | N/A   | N/A                    | Flare Type RT               | N/A   |
| N/A                                     | Flare Slope LT (%)    | N/A   | N/A                    | Flare Slope RT (%)          | N/A   |
| N/A                                     | Flare Traversable LT? | N/A   | N/A                    | Flare Traversable RT?       | N/A   |
| N/A                                     | Landing Length (in)   | N/A   | N/A                    | DWS Provided?               | N/A   |
| N/A                                     | Landing Width (in)    | N/A   | N/A                    | DWS Contrast?               | N/A   |
| N/A                                     | Landing Slope (%)     | N/A   | N/A                    | DWS Length (in)             | N/A   |
| N/A                                     | Landing X Slope (%)   | N/A   | N/A                    | DWS Full Width?             | N/A   |
| N/A                                     | Landing Curb? (Y/N)   | N/A   | N/A                    | DWS Offset (in)             | N/A   |
| N/A                                     | Shared Landing?       | N/A   |                        |                             |       |
| N/A                                     | Gutter Ponding?       | N/A   | N/A                    | Gutter Slope (%)            | N/A   |
| N/A                                     | Gutter Lip Ht (in)    | N/A   | N/A                    | Gutter X Slope (%)          | N/A   |
| N/A                                     | Painted X Walk1?      | No    | N/A                    | Painted X Walk2?            | No    |
|                                         | X Walk 1 Direction    | To SE |                        | X Walk 2 Direction          | To NE |
| N/A                                     | X Walk 1 Width (in)   | N/A   | N/A                    | X Walk 2 Width (in)         | N/A   |
|                                         | X Walk 1 Slope (%)    | 0.6   |                        | X Walk 2 Slope (%)          | 1.7   |
|                                         | X Walk 1 X Slope (%)  | 0.5   |                        | X Walk 2 X Slope (%)        | 0.6   |
| N/A                                     | Ramp inside XWalk1?   | N/A   | N/A                    | Ramp inside XWalk2?         | N/A   |
|                                         | Road Slope (%)        | 1.0   | N/A                    | Clear Space?                | N/A   |
|                                         | Road X Slope (%)      | 0.1   | N/A                    | Clear Space to XWalk (in)   | N/A   |
| N/A                                     | Any Obstructions?     | N/A   | N/A                    | Storm Grate/Utility Hazard? | N/A   |
|                                         | Obstruction Type      |       | l                      | Storm Grate/Utility Type    |       |
|                                         |                       | N/A   |                        |                             | N/A   |
|                                         |                       |       | Yes                    | Surface Condition? (G/P)    | Good  |