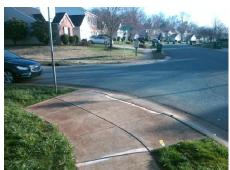

## Access Compliance Report Public Rights-of-Way (Curb Ramps)

Intersection ID: 30562 Main Street: VISTA\_VERDE\_CT Cross Street: CIRCLEGREEN\_DR Location: W

ADA ID: B16C38C84027 Ramp Type: PerpDiag Initial Pass/Fail: Fail Overall Compliance: No Severity Score: 12.5

Surveyor Notes:
N/A

PROW/ADA:
R304.5.3

Total Cost: \$ 3200.00

| Field Measurements/Component Compliance |                       |       |                        |                             |       |
|-----------------------------------------|-----------------------|-------|------------------------|-----------------------------|-------|
| Compliance Description                  |                       | Data  | Compliance Description |                             | Data  |
| N/A                                     | Ramp Length (in)      | 55.0  | Yes                    | Ramp Slope (%)              | 7.2   |
| Yes                                     | Ramp Width (in)       | 48.0  | No                     | Ramp XSlope (%)             | 5.4   |
| N/A                                     | Flare Type LT         | N/A   | N/A                    | Flare Type RT               | N/A   |
| N/A                                     | Flare Slope LT (%)    | N/A   | N/A                    | Flare Slope RT (%)          | N/A   |
| N/A                                     | Flare Traversable LT? | N/A   | N/A                    | Flare Traversable RT?       | N/A   |
| N/A                                     | Landing Length (in)   | N/A   | N/A                    | DWS Provided?               | N/A   |
| N/A                                     | Landing Width (in)    | N/A   | N/A                    | DWS Contrast?               | N/A   |
| N/A                                     | Landing Slope (%)     | N/A   | N/A                    | DWS Length (in)             | N/A   |
| N/A                                     | Landing X Slope (%)   | N/A   | N/A                    | DWS Full Width?             | N/A   |
| N/A                                     | Landing Curb? (Y/N)   | N/A   | N/A                    | DWS Offset (in)             | N/A   |
| N/A                                     | Shared Landing?       | N/A   |                        |                             |       |
| N/A                                     | Gutter Ponding?       | N/A   | N/A                    | Gutter Slope (%)            | N/A   |
| N/A                                     | Gutter Lip Ht (in)    | N/A   | N/A                    | Gutter X Slope (%)          | N/A   |
| N/A                                     | Painted X Walk1?      | No    | N/A                    | Painted X Walk2?            | No    |
|                                         | X Walk 1 Direction    | To SE |                        | X Walk 2 Direction          | To NE |
| N/A                                     | X Walk 1 Width (in)   | N/A   | N/A                    | X Walk 2 Width (in)         | N/A   |
|                                         | X Walk 1 Slope (%)    | 0.6   |                        | X Walk 2 Slope (%)          | 1.7   |
|                                         | X Walk 1 X Slope (%)  | 0.5   |                        | X Walk 2 X Slope (%)        | 0.6   |
| N/A                                     | Ramp inside XWalk1?   | N/A   | N/A                    | Ramp inside XWalk2?         | N/A   |
|                                         | Road Slope (%)        | 1.0   | N/A                    | Clear Space?                | N/A   |
|                                         | Road X Slope (%)      | 0.1   | N/A                    | Clear Space to XWalk (in)   | N/A   |
| N/A                                     | Any Obstructions?     | N/A   | N/A                    | Storm Grate/Utility Hazard? | N/A   |
|                                         | Obstruction Type      |       | l                      | Storm Grate/Utility Type    |       |
|                                         |                       | N/A   |                        |                             | N/A   |
|                                         |                       |       | Yes                    | Surface Condition? (G/P)    | Good  |