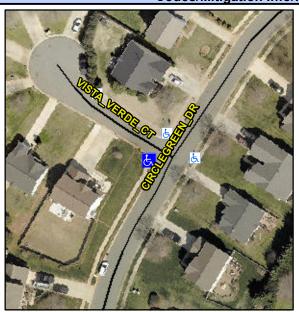

## Access Compliance Report Public Rights-of-Way (Curb Ramps)

Intersection ID: 30562 Main Street: VISTA\_VERDE\_CT Cross Street: CIRCLEGREEN\_DR Location: W

ADA ID: B16C38C84027 Ramp Type: PerpDiag Initial Pass/Fail: Fail Overall Compliance: No Severity Score: 12.5

## Field Measurements/Component Compliance

Street 1 Name
Stop Condition-Street 2
Street 2 Name
Stop Condition-Street 1

CIRCLEGREEN DR
None
VISTA VERDE CT
StopSign

Possible Solutions:

Remove & Replace Curb Ramp With Two New Directional Ramps or Equivalent.