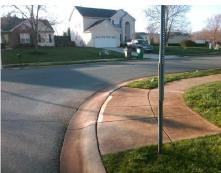

## Access Compliance Report Public Rights-of-Way (Curb Ramps)

Intersection ID: 30562 Main Street: VISTA\_VERDE\_CT Cross Street: CIRCLEGREEN\_DR Location: W

ADA ID: B16C38C84027 Ramp Type: PerpDiag Initial Pass/Fail: Fail Overall Compliance: No Severity Score: 12.5

Surveyor Notes:
N/A

PROW/ADA:
R304.5.3

Total Cost: \$ 3200.00

| Field Measurements/Component Compliance |                       |       |                        |                             |       |
|-----------------------------------------|-----------------------|-------|------------------------|-----------------------------|-------|
| Compliance Description                  |                       | Data  | Compliance Description |                             | Data  |
| N/A                                     | Ramp Length (in)      | 55.0  | Yes                    | Ramp Slope (%)              | 7.2   |
| Yes                                     | Ramp Width (in)       | 48.0  | No                     | Ramp XSlope (%)             | 5.4   |
| N/A                                     | Flare Type LT         | N/A   | N/A                    | Flare Type RT               | N/A   |
| N/A                                     | Flare Slope LT (%)    | N/A   | N/A                    | Flare Slope RT (%)          | N/A   |
| N/A                                     | Flare Traversable LT? | N/A   | N/A                    | Flare Traversable RT?       | N/A   |
| N/A                                     | Landing Length (in)   | N/A   | N/A                    | DWS Provided?               | N/A   |
| N/A                                     | Landing Width (in)    | N/A   | N/A                    | DWS Contrast?               | N/A   |
| N/A                                     | Landing Slope (%)     | N/A   | N/A                    | DWS Length (in)             | N/A   |
| N/A                                     | Landing X Slope (%)   | N/A   | N/A                    | DWS Full Width?             | N/A   |
| N/A                                     | Landing Curb? (Y/N)   | N/A   | N/A                    | DWS Offset (in)             | N/A   |
| N/A                                     | Shared Landing?       | N/A   |                        |                             |       |
| N/A                                     | Gutter Ponding?       | N/A   | N/A                    | Gutter Slope (%)            | N/A   |
| N/A                                     | Gutter Lip Ht (in)    | N/A   | N/A                    | Gutter X Slope (%)          | N/A   |
| N/A                                     | Painted X Walk1?      | No    | N/A                    | Painted X Walk2?            | No    |
|                                         | X Walk 1 Direction    | To SE |                        | X Walk 2 Direction          | To NE |
| N/A                                     | X Walk 1 Width (in)   | N/A   | N/A                    | X Walk 2 Width (in)         | N/A   |
|                                         | X Walk 1 Slope (%)    | 0.6   |                        | X Walk 2 Slope (%)          | 1.7   |
|                                         | X Walk 1 X Slope (%)  | 0.5   |                        | X Walk 2 X Slope (%)        | 0.6   |
| N/A                                     | Ramp inside XWalk1?   | N/A   | N/A                    | Ramp inside XWalk2?         | N/A   |
|                                         | Road Slope (%)        | 1.0   | N/A                    | Clear Space?                | N/A   |
|                                         | Road X Slope (%)      | 0.1   | N/A                    | Clear Space to XWalk (in)   | N/A   |
| N/A                                     | Any Obstructions?     | N/A   | N/A                    | Storm Grate/Utility Hazard? | N/A   |
|                                         | Obstruction Type      |       | l                      | Storm Grate/Utility Type    |       |
|                                         |                       | N/A   |                        |                             | N/A   |
|                                         |                       |       | Yes                    | Surface Condition? (G/P)    | Good  |