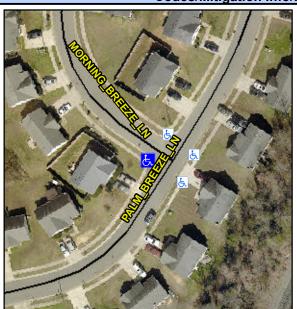

## Access Compliance Report Public Rights-of-Way (Curb Ramps)

Intersection ID: 31608 Main Street: MORNING\_BREEZE\_LN Cross Street: PALM\_BREEZE\_LN Location: W

ADA ID: B1747C619ECB Ramp Type: PerpDiag Initial Pass/Fail: Pass Overall Compliance: No Severity Score: 10

## Field Measurements/Component Compliance

Street 1 Name
Stop Condition-Street 2
Street 2 Name
Stop Condition-Street 1

PALM BREEZE LN None MORNING BREEZE LN StopSign Possible Solutions:

Remove & Replace Curb Ramp With Two New Directional Ramps or Equivalent.