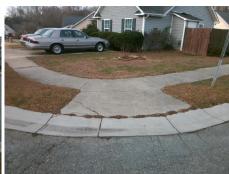

## Field Measurements/Component Compliance

Street 1 Name
Stop Condition-Street 2
Street 2 Name
Stop Condition-Street 1

PALM BREEZE LN None MORNING BREEZE LN StopSign Possible Solutions:

Remove & Replace Curb Ramp With Two New Directional Ramps or Equivalent.

Surveyor Notes:

N/A

PROW/ADA:

Not Found, R304.2.1, R305, R302.7

Total Cost: \$ 3200.00

| Field Measurements/Component Compilance |                       |        |                        |                             |      |
|-----------------------------------------|-----------------------|--------|------------------------|-----------------------------|------|
| Compliance Description                  |                       | Data   | Compliance Description |                             | Data |
| N/A                                     | Ramp Length (in)      | 48.0   | Yes                    | Ramp Slope (%)              | 7.2  |
| Yes                                     | Ramp Width (in)       | 49.0   | Yes                    | Ramp XSlope (%)             | 1.7  |
| N/A                                     | Flare Type LT         | Sloped | N/A                    | Flare Type RT               | N/A  |
| N/A                                     | Flare Slope LT (%)    | 1.8    | Yes                    | Flare Slope RT (%)          | 4.8  |
| N/A                                     | Flare Traversable LT? | Yes    | N/A                    | Flare Traversable RT?       | Yes  |
| No                                      | Landing Length (in)   | 47.0   | No                     | DWS Provided?               | No   |
| Yes                                     | Landing Width (in)    | 49.0   | N/A                    | DWS Contrast?               | No   |
| Yes                                     | Landing Slope (%)     | 1.6    | N/A                    | DWS Length (in)             | N/A  |
| Yes                                     | Landing X Slope (%)   | 1.8    | N/A                    | DWS Full Width?             | No   |
| N/A                                     | Landing Curb? (Y/N)   | No     | N/A                    | DWS Offset (in)             | N/A  |
| N/A                                     | Shared Landing?       | No     |                        |                             |      |
| No                                      | Gutter Ponding?       | Yes    | Yes                    | Gutter Slope (%)            | 4.5  |
| Yes                                     | Gutter Lip Ht (in)    | 0.0    | Yes                    | Gutter X Slope (%)          | 1.7  |
| N/A                                     | Painted X Walk1?      | No     | N/A                    | Painted X Walk2?            | No   |
|                                         | X Walk 1 Direction    | To S   |                        | X Walk 2 Direction          | To N |
| N/A                                     | X Walk 1 Width (in)   | N/A    | N/A                    | X Walk 2 Width (in)         | N/A  |
|                                         | X Walk 1 Slope (%)    | 2.8    |                        | X Walk 2 Slope (%)          | 3.2  |
|                                         | X Walk 1 X Slope (%)  | 1.5    |                        | X Walk 2 X Slope (%)        | 0.3  |
| N/A                                     | Ramp inside XWalk1?   | N/A    | N/A                    | Ramp inside XWalk2?         | N/A  |
|                                         | Road Slope (%)        | 1.2    | N/A                    | Clear Space?                | Yes  |
|                                         | Road X Slope (%)      | 3.3    | N/A                    | Clear Space to XWalk (in)   | N/A  |
| Yes                                     | Any Obstructions?     | No     | Yes                    | Storm Grate/Utility Hazard? | No   |
|                                         | Obstruction Type      |        | l                      | Storm Grate/Utility Type    |      |
|                                         |                       | N/A    |                        |                             | N/A  |
|                                         |                       |        | Yes                    | Surface Condition? (G/P)    | Good |