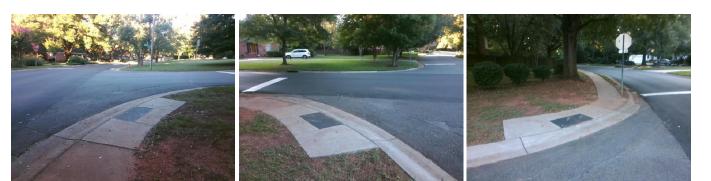

## Access Compliance Report Public Rights-of-Way (Curb Ramps)

Yes

Surface Condition? (G/P)

Good

|                                         |              | •                             | -       | -                                       |                       |                   |                             |                             |      |
|-----------------------------------------|--------------|-------------------------------|---------|-----------------------------------------|-----------------------|-------------------|-----------------------------|-----------------------------|------|
| Intersection ID: 20203                  | Main Str     | Main Street: LANSING_DR       |         |                                         | WINGRAVE_DR           | Location:         | NE                          |                             |      |
| ADA ID: B17DF53DB70D                    | Ramp Ty      | Ramp Type: PerpDiag           |         |                                         | ail: Fail Overall     | o Severity Score: | 25                          |                             |      |
| Codes/Mitigation Info/Possible Solution |              |                               |         | Field Measurements/Component Compliance |                       |                   |                             |                             |      |
|                                         | A CONTRACTOR | Possible Solutions:           |         | Compliance Description                  |                       |                   | Data Compliance Description |                             |      |
| E B JUSE SUR                            |              | Remove & Replace Curb Ramp V  | Nith    | N/A                                     | Ramp Length (in)      | 48.0              | No                          | Ramp Slope (%)              | 9.2  |
|                                         |              | Two New Directional Ramps or  |         | Yes                                     | Ramp Width (in)       | 48.0              | No                          | Ramp XSlope (%)             | 5.4  |
|                                         |              | Equivalent.                   |         | N/A                                     | Flare Type LT         | N/A               | N/A                         | Flare Type RT               | N/A  |
|                                         |              |                               |         | N/A                                     | Flare Slope LT (%)    | N/A               | N/A                         | Flare Slope RT (%)          | N/A  |
|                                         |              |                               |         | N/A                                     | Flare Traversable LT? | N/A               | N/A                         | Flare Traversable RT?       | N/A  |
|                                         |              |                               |         | N/A                                     | Landing Length (in)   | N/A               | N/A                         | DWS Provided?               | N/A  |
|                                         |              | Surveyor Notes:               |         | N/A                                     | Landing Width (in)    | N/A               | N/A                         | DWS Contrast?               | N/A  |
|                                         |              | N/A                           |         | N/A                                     | Landing Slope (%)     | N/A               | N/A                         | DWS Length (in)             | N/A  |
|                                         |              |                               |         | N/A                                     | Landing X Slope (%)   | N/A               | N/A                         | DWS Full Width?             | N/A  |
| L. X                                    |              |                               |         | N/A                                     | Landing Curb? (Y/N)   | N/A               | N/A                         | DWS Offset (in)             | N/A  |
|                                         |              | 4                             |         | N/A                                     | Shared Landing?       | N/A               |                             |                             |      |
|                                         | AN AN TON    | PROW/ADA:                     |         | N/A                                     | Gutter Ponding?       | N/A               | N/A                         | Gutter Slope (%)            | N/A  |
|                                         |              | Not Found, R304.2.2, R304.5.3 |         | N/A                                     | Gutter Lip Ht (in)    | N/A               | N/A                         | Gutter X Slope (%)          | N/A  |
|                                         |              |                               |         | N/A                                     | Painted X Walk1?      | No                | N/A                         | Painted X Walk2?            | No   |
|                                         |              |                               |         |                                         | X Walk 1 Direction    | To SW             |                             | X Walk 2 Direction          | To S |
|                                         |              |                               |         | N/A                                     | X Walk 1 Width (in)   | N/A               | N/A                         | X Walk 2 Width (in)         | N/A  |
| Street 1 Name                           | LANSING DR   | -                             |         |                                         | X Walk 1 Slope (%)    | 2.3               |                             | X Walk 2 Slope (%)          | 2.9  |
| Stop Condition-Street 2                 | StopSign     |                               |         |                                         | X Walk 1 X Slope (%)  | 0.3               |                             | X Walk 2 X Slope (%)        | 0.1  |
| Street 2 Name                           |              |                               |         | N/A                                     | Ramp inside XWalk1?   | N/A               | N/A                         | Ramp inside XWalk2?         | N/A  |
| Stop Condition-Street 1                 | StopSign     |                               |         |                                         | Road Slope (%)        | 2.8               | N/A                         | Clear Space?                | N/A  |
|                                         |              |                               |         |                                         | Road X Slope (%)      | 0.4               | N/A                         | Clear Space to XWalk (in)   | N/A  |
|                                         |              |                               |         | N/A                                     | Any Obstructions?     | N/A               | N/A                         | Storm Grate/Utility Hazard? | N/A  |
|                                         |              | Total Cost: \$                | 3200.00 |                                         | Obstruction Type      |                   |                             | Storm Grate/Utility Type    |      |
|                                         |              |                               |         |                                         |                       | N/A               |                             | , ,,                        | N/A  |
|                                         |              |                               |         |                                         |                       |                   |                             |                             |      |