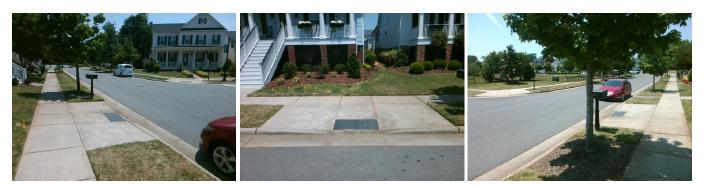

## Access Compliance Report Public Rights-of-Way (Curb Ramps)

| Intersection ID: 45404                  | Cross            | Cross Street: TRIANCIE DARK PD |         |                                                |                                | Loootion: N |                        |                             |      |  |
|-----------------------------------------|------------------|--------------------------------|---------|------------------------------------------------|--------------------------------|-------------|------------------------|-----------------------------|------|--|
| Intersection ID: 45491                  | Main St          | Main Street: GRASSY_CROPS_RD   |         |                                                | Cross Street: TRIANGLE_PARK_RD |             |                        | Location: N                 |      |  |
| ADA ID: B17E7095FD1B Ramp Type: Perp    |                  |                                | Initial | Initial Pass/Fail: Fail Overall Compliance: No |                                |             | o Severity Score:      | 12.5                        |      |  |
| Codes/Mitigation Info/Possible Solution |                  |                                |         | Field Measurements/Component Compliance        |                                |             |                        |                             |      |  |
|                                         |                  | Possible Solutions:            |         | Compliance Description Data                    |                                |             | Compliance Description |                             | Data |  |
|                                         | A                | Remove & Replace Entire Ram    | ).      | N/A                                            | Ramp Length (in)               | 71.0        | No                     | Ramp Slope (%)              | 10.0 |  |
|                                         | - and a stand of |                                |         | Yes                                            | Ramp Width (in)                | 48.0        | Yes                    | Ramp XSlope (%)             | 0.4  |  |
|                                         |                  |                                |         | N/A                                            | Flare Type LT                  | N/A         | N/A                    | Flare Type RT               | N/A  |  |
|                                         |                  |                                |         | N/A                                            | Flare Slope LT (%)             | N/A         | N/A                    | Flare Slope RT (%)          | N/A  |  |
|                                         |                  |                                |         | N/A                                            | Flare Traversable LT?          | N/A         | N/A                    | Flare Traversable RT?       | N/A  |  |
|                                         | den 1 1 1        |                                |         | N/A                                            | Landing Length (in)            | N/A         | N/A                    | DWS Provided?               | N/A  |  |
| THE BULL STATES                         | Telen Elm        | Surveyor Notes:                |         | N/A                                            | Landing Width (in)             | N/A         | N/A                    | DWS Contrast?               | N/A  |  |
| GRASSY CRO                              |                  | N/A                            |         | N/A                                            | Landing Slope (%)              | N/A         | N/A                    | DWS Length (in)             | N/A  |  |
| PROW/ADA:<br>Not Found, R304.2.2        |                  |                                |         | N/A                                            | Landing X Slope (%)            | N/A         | N/A                    | DWS Full Width?             | N/A  |  |
|                                         |                  |                                |         | N/A                                            | Landing Curb? (Y/N)            | N/A         | N/A                    | DWS Offset (in)             | N/A  |  |
|                                         |                  |                                |         | N/A                                            | Shared Landing?                | N/A         |                        |                             |      |  |
|                                         |                  |                                |         | N/A                                            | Gutter Ponding?                | N/A         | N/A                    | Gutter Slope (%)            | N/A  |  |
|                                         |                  |                                |         | N/A                                            | Gutter Lip Ht (in)             | N/A         | N/A                    | Gutter X Slope (%)          | N/A  |  |
|                                         |                  |                                |         | N/A                                            | Painted X Walk1?               | No          | N/A                    | Painted X Walk2?            | N/A  |  |
|                                         |                  |                                |         |                                                | X Walk 1 Direction             | To SW       |                        | X Walk 2 Direction          | N/A  |  |
|                                         |                  |                                |         | N/A                                            | X Walk 1 Width (in)            | N/A         | N/A                    | X Walk 2 Width (in)         | N/A  |  |
| Street 1 Name                           | GRASSY CROPS RD  |                                |         |                                                | X Walk 1 Slope (%)             | 2.9         |                        | X Walk 2 Slope (%)          | N/A  |  |
| Stop Condition-Street 2                 | None             |                                |         |                                                | X Walk 1 X Slope (%)           | 0.4         |                        | X Walk 2 X Slope (%)        | N/A  |  |
| Street 2 Name                           | N/A              |                                |         | N/A                                            | Ramp inside XWalk1?            | N/A         | N/A                    | Ramp inside XWalk2?         | N/A  |  |
| Stop Condition-Street 1                 | N/A              |                                |         |                                                | Road Slope (%)                 | N/A         | N/A                    | Clear Space?                | N/A  |  |
|                                         |                  |                                |         |                                                | Road X Slope (%)               | N/A         | N/A                    | Clear Space to XWalk (in)   | N/A  |  |
|                                         |                  |                                |         | N/A                                            | Any Obstructions?              | N/A         | N/A                    | Storm Grate/Utility Hazard? | N/A  |  |
|                                         |                  | Total Cost: \$                 | 1850.00 |                                                | Obstruction Type               |             |                        | Storm Grate/Utility Type    |      |  |
|                                         |                  |                                |         |                                                |                                | N/A         |                        |                             | N/A  |  |