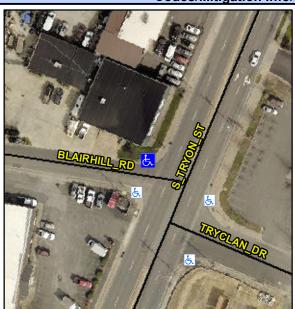

## **Access Compliance Report Public Rights-of-Way** (Curb Ramps)

Intersection ID: 15811 Main Street: BLAIRHILL RD **Cross Street: S TRYON ST** Location: NW

**Overall Compliance: No ADA ID: B1802B2D9C7A** Ramp Type: PerpDiag Initial Pass/Fail: Fail Severity Score: 33.75

## Field Measurements/Component Compliance

**BLAIRHILL RD** Street 1 Name Stop Condition-Street 2 StopSign **S TRYON ST** Street 2 Name Stop Condition-Street 1 None

Possible Solutions: Remove & Replace Curb Ramp With Two New Directional Ramps or Equivalent. Surveyor Notes: N/A PROW/ADA: Not Found, R304.5.1, R304.5.3