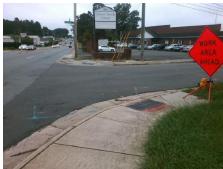

## Field Measurements/Component Compliance

**BLAIRHILL RD** Street 1 Name Stop Condition-Street 2 StopSign **S TRYON ST** Street 2 Name Stop Condition-Street 1 None

Possible Solutions: Remove & Replace Curb Ramp With Two New Directional Ramps or Equivalent. Surveyor Notes: N/A PROW/ADA: Not Found, R304.5.1, R304.5.3

Total Cost: 3200.00 Compliance Description Data Compliance Description Data Yes N/A Ramp Length (in) 67.0 Ramp Slope (%) 7.9 No Ramp XSlope (%) No Ramp Width (in) 41.0 8.1 N/A N/A Flare Type LT N/A Flare Type RT N/A N/A Flare Slope LT (%) N/A N/A Flare Slope RT (%) N/A N/A Flare Traversable LT? N/A N/A Flare Traversable RT? N/A N/A N/A N/A **DWS Provided?** N/A Landing Length (in) N/A Landing Width (in) N/A N/A **DWS Contrast?** N/A N/A N/A N/A Landing Slope (%) DWS Length (in) N/A N/A Landing X Slope (%) N/A N/A DWS Full Width? N/A N/A Landing Curb? (Y/N) N/A N/A DWS Offset (in) N/A N/A N/A Shared Landing? N/A **Gutter Ponding?** N/A N/A Gutter Slope (%) N/A N/A Gutter Lip Ht (in) N/A N/A Gutter X Slope (%) N/A N/A Painted X Walk1? No N/A Painted X Walk2? No X Walk 1 Direction To SW X Walk 2 Direction To SE N/A N/A X Walk 2 Width (in) N/A X Walk 1 Width (in) X Walk 1 Slope (%) 3.0 X Walk 2 Slope (%) 7.0 X Walk 1 X Slope (%) 4.4 X Walk 2 X Slope (%) 1.4 N/A N/A N/A Ramp inside XWalk2? N/A Ramp inside XWalk1? Road Slope (%) 4.6 N/A Clear Space? N/A N/A Road X Slope (%) 3.9 Clear Space to XWalk (in) N/A N/A N/A N/A Any Obstructions? Storm Grate/Utility Hazard? N/A **Obstruction Type** Storm Grate/Utility Type N/A N/A