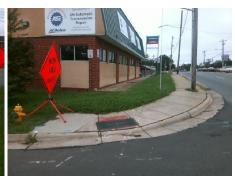

## Field Measurements/Component Compliance

**BLAIRHILL RD** Street 1 Name Stop Condition-Street 2 StopSign **S TRYON ST** Street 2 Name Stop Condition-Street 1 None

Possible Solutions: Remove & Replace Curb Ramp With Two New Directional Ramps or Equivalent. Surveyor Notes: N/A PROW/ADA: Not Found, R304.5.1, R304.5.3

Total Cost: 3200.00 Compliance Description Data Compliance Description Data Yes N/A Ramp Length (in) 67.0 Ramp Slope (%) 7.9 No Ramp XSlope (%) No Ramp Width (in) 41.0 8.1 N/A N/A Flare Type LT N/A Flare Type RT N/A N/A Flare Slope LT (%) N/A N/A Flare Slope RT (%) N/A N/A Flare Traversable LT? N/A N/A Flare Traversable RT? N/A N/A N/A N/A **DWS Provided?** N/A Landing Length (in) N/A Landing Width (in) N/A N/A **DWS Contrast?** N/A N/A N/A N/A Landing Slope (%) DWS Length (in) N/A N/A Landing X Slope (%) N/A N/A DWS Full Width? N/A N/A Landing Curb? (Y/N) N/A N/A DWS Offset (in) N/A N/A N/A Shared Landing? N/A **Gutter Ponding?** N/A N/A Gutter Slope (%) N/A N/A Gutter Lip Ht (in) N/A N/A Gutter X Slope (%) N/A N/A Painted X Walk1? No N/A Painted X Walk2? No X Walk 1 Direction To SW X Walk 2 Direction To SE N/A N/A X Walk 2 Width (in) N/A X Walk 1 Width (in) X Walk 1 Slope (%) 3.0 X Walk 2 Slope (%) 7.0 X Walk 1 X Slope (%) 4.4 X Walk 2 X Slope (%) 1.4 N/A N/A N/A Ramp inside XWalk2? N/A Ramp inside XWalk1? Road Slope (%) 4.6 N/A Clear Space? N/A N/A Road X Slope (%) 3.9 Clear Space to XWalk (in) N/A N/A N/A N/A Any Obstructions? Storm Grate/Utility Hazard? N/A **Obstruction Type** Storm Grate/Utility Type N/A N/A