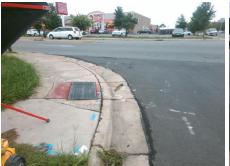

## Field Measurements/Component Compliance

**BLAIRHILL RD** Street 1 Name Stop Condition-Street 2 StopSign **S TRYON ST** Street 2 Name Stop Condition-Street 1 None

Possible Solutions: Remove & Replace Curb Ramp With Two New Directional Ramps or Equivalent. Surveyor Notes: N/A PROW/ADA: Not Found, R304.5.1, R304.5.3

Total Cost: 3200.00 Compliance Description Data Compliance Description Data Yes N/A Ramp Length (in) 67.0 Ramp Slope (%) 7.9 No Ramp XSlope (%) No Ramp Width (in) 41.0 8.1 N/A N/A Flare Type LT N/A Flare Type RT N/A N/A Flare Slope LT (%) N/A N/A Flare Slope RT (%) N/A N/A Flare Traversable LT? N/A N/A Flare Traversable RT? N/A N/A N/A N/A **DWS Provided?** N/A Landing Length (in) N/A Landing Width (in) N/A N/A **DWS Contrast?** N/A N/A N/A N/A Landing Slope (%) DWS Length (in) N/A N/A Landing X Slope (%) N/A N/A DWS Full Width? N/A N/A Landing Curb? (Y/N) N/A N/A DWS Offset (in) N/A N/A N/A Shared Landing? N/A **Gutter Ponding?** N/A N/A Gutter Slope (%) N/A N/A Gutter Lip Ht (in) N/A N/A Gutter X Slope (%) N/A N/A Painted X Walk1? No N/A Painted X Walk2? No X Walk 1 Direction To SW X Walk 2 Direction To SE N/A N/A X Walk 2 Width (in) N/A X Walk 1 Width (in) X Walk 1 Slope (%) 3.0 X Walk 2 Slope (%) 7.0 X Walk 1 X Slope (%) 4.4 X Walk 2 X Slope (%) 1.4 N/A N/A N/A Ramp inside XWalk2? N/A Ramp inside XWalk1? Road Slope (%) 4.6 N/A Clear Space? N/A N/A Road X Slope (%) 3.9 Clear Space to XWalk (in) N/A N/A N/A N/A Any Obstructions? Storm Grate/Utility Hazard? N/A **Obstruction Type** Storm Grate/Utility Type N/A N/A