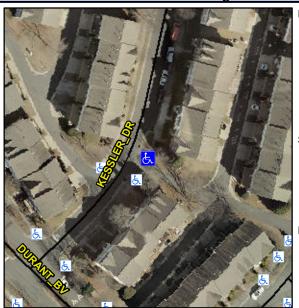

## Access Compliance Report Public Rights-of-Way (Curb Ramps)

Intersection ID: 10029532 Main Street: KESSLER\_DR Cross Street: N/A Location: SE

ADA ID: B1806E2D5856 Ramp Type: PerpDiag Initial Pass/Fail: Fail Overall Compliance: No Severity Score: 12.5

## Field Measurements/Component Compliance

Street 1 Name
Stop Condition-Street 2
Street 2 Name
Stop Condition-Street 1

KESSLER DR None ENTRANCE StopSign Possible Solutions:

Remove & Replace Curb Ramp With Two New Directional Ramps or Equivalent.