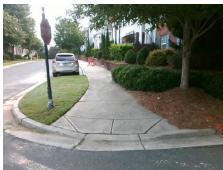

## Field Measurements/Component Compliance

Street 1 Name
Stop Condition-Street 2
Street 2 Name
Stop Condition-Street 1

KESSLER DR None ENTRANCE StopSign Possible Solutions:

Remove & Replace Curb Ramp With Two New Directional Ramps or Equivalent.

Surveyor Notes:

N/A

PROW/ADA:

Not Found, R304.2.2

Total Cost: \$ 3200.00

| Compliance Description |                       | Data  | Compliance Description |                             | Data  |
|------------------------|-----------------------|-------|------------------------|-----------------------------|-------|
| N/A                    | Ramp Length (in)      | 40.0  | No                     | Ramp Slope (%)              | 9.8   |
| Yes                    | Ramp Width (in)       | 48.0  | Yes                    | Ramp XSlope (%)             | 0.2   |
| N/A                    | Flare Type LT         | N/A   | N/A                    | Flare Type RT               | N/A   |
| N/A                    | Flare Slope LT (%)    | N/A   | N/A                    | Flare Slope RT (%)          | N/A   |
| N/A                    | Flare Traversable LT? | N/A   | N/A                    | Flare Traversable RT?       | N/A   |
| N/A                    | Landing Length (in)   | N/A   | N/A                    | DWS Provided?               | N/A   |
| N/A                    | Landing Width (in)    | N/A   | N/A                    | DWS Contrast?               | N/A   |
| N/A                    | Landing Slope (%)     | N/A   | N/A                    | DWS Length (in)             | N/A   |
| N/A                    | Landing X Slope (%)   | N/A   | N/A                    | DWS Full Width?             | N/A   |
| N/A                    | Landing Curb? (Y/N)   | N/A   | N/A                    | DWS Offset (in)             | N/A   |
| N/A                    | Shared Landing?       | N/A   |                        |                             |       |
| N/A                    | Gutter Ponding?       | N/A   | N/A                    | Gutter Slope (%)            | N/A   |
| N/A                    | Gutter Lip Ht (in)    | N/A   | N/A                    | Gutter X Slope (%)          | N/A   |
| N/A                    | Painted X Walk1?      | No    | N/A                    | Painted X Walk2?            | No    |
|                        | X Walk 1 Direction    | To NW |                        | X Walk 2 Direction          | To SW |
| N/A                    | X Walk 1 Width (in)   | N/A   | N/A                    | X Walk 2 Width (in)         | N/A   |
|                        | X Walk 1 Slope (%)    | 2.4   |                        | X Walk 2 Slope (%)          | 3.5   |
|                        | X Walk 1 X Slope (%)  | 1.2   |                        | X Walk 2 X Slope (%)        | 0.8   |
| N/A                    | Ramp inside XWalk1?   | N/A   | N/A                    | Ramp inside XWalk2?         | N/A   |
|                        | Road Slope (%)        | 1.3   | N/A                    | Clear Space?                | N/A   |
|                        | Road X Slope (%)      | 4.0   | N/A                    | Clear Space to XWalk (in)   | N/A   |
| N/A                    | Any Obstructions?     | N/A   | N/A                    | Storm Grate/Utility Hazard? | N/A   |
|                        | Obstruction Type      |       | l                      | Storm Grate/Utility Type    |       |
|                        |                       | N/A   |                        |                             | N/A   |
|                        |                       |       | Yes                    | Surface Condition? (G/P)    | Good  |