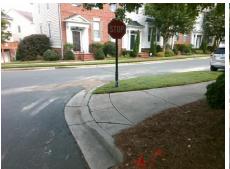

## Field Measurements/Component Compliance

Street 1 Name
Stop Condition-Street 2
Street 2 Name
Stop Condition-Street 1

KESSLER DR None ENTRANCE StopSign Possible Solutions:

Remove & Replace Curb Ramp With Two New Directional Ramps or Equivalent.

Surveyor Notes:

N/A

PROW/ADA:

Not Found, R304.2.2

Total Cost: \$ 3200.00

| Compliance Description |                       | Data  | Compliance Description |                             | Data  |
|------------------------|-----------------------|-------|------------------------|-----------------------------|-------|
| N/A                    | Ramp Length (in)      | 40.0  | No                     | Ramp Slope (%)              | 9.8   |
| Yes                    | Ramp Width (in)       | 48.0  | Yes                    | Ramp XSlope (%)             | 0.2   |
| N/A                    | Flare Type LT         | N/A   | N/A                    | Flare Type RT               | N/A   |
| N/A                    | Flare Slope LT (%)    | N/A   | N/A                    | Flare Slope RT (%)          | N/A   |
| N/A                    | Flare Traversable LT? | N/A   | N/A                    | Flare Traversable RT?       | N/A   |
| N/A                    | Landing Length (in)   | N/A   | N/A                    | DWS Provided?               | N/A   |
| N/A                    | Landing Width (in)    | N/A   | N/A                    | DWS Contrast?               | N/A   |
| N/A                    | Landing Slope (%)     | N/A   | N/A                    | DWS Length (in)             | N/A   |
| N/A                    | Landing X Slope (%)   | N/A   | N/A                    | DWS Full Width?             | N/A   |
| N/A                    | Landing Curb? (Y/N)   | N/A   | N/A                    | DWS Offset (in)             | N/A   |
| N/A                    | Shared Landing?       | N/A   |                        |                             |       |
| N/A                    | Gutter Ponding?       | N/A   | N/A                    | Gutter Slope (%)            | N/A   |
| N/A                    | Gutter Lip Ht (in)    | N/A   | N/A                    | Gutter X Slope (%)          | N/A   |
| N/A                    | Painted X Walk1?      | No    | N/A                    | Painted X Walk2?            | No    |
|                        | X Walk 1 Direction    | To NW |                        | X Walk 2 Direction          | To SW |
| N/A                    | X Walk 1 Width (in)   | N/A   | N/A                    | X Walk 2 Width (in)         | N/A   |
|                        | X Walk 1 Slope (%)    | 2.4   |                        | X Walk 2 Slope (%)          | 3.5   |
|                        | X Walk 1 X Slope (%)  | 1.2   |                        | X Walk 2 X Slope (%)        | 0.8   |
| N/A                    | Ramp inside XWalk1?   | N/A   | N/A                    | Ramp inside XWalk2?         | N/A   |
|                        | Road Slope (%)        | 1.3   | N/A                    | Clear Space?                | N/A   |
|                        | Road X Slope (%)      | 4.0   | N/A                    | Clear Space to XWalk (in)   | N/A   |
| N/A                    | Any Obstructions?     | N/A   | N/A                    | Storm Grate/Utility Hazard? | N/A   |
|                        | Obstruction Type      |       | l                      | Storm Grate/Utility Type    |       |
|                        |                       | N/A   |                        |                             | N/A   |
|                        |                       |       | Yes                    | Surface Condition? (G/P)    | Good  |