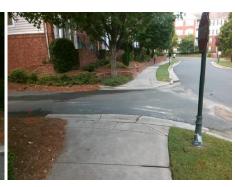

## Field Measurements/Component Compliance

Street 1 Name
Stop Condition-Street 2
Street 2 Name
Stop Condition-Street 1

KESSLER DR None ENTRANCE StopSign Possible Solutions:

Remove & Replace Curb Ramp With Two New Directional Ramps or Equivalent.

Surveyor Notes:

N/A

PROW/ADA:

Not Found, R304.2.2

Total Cost: \$ 3200.00

| Compliance Description |                       | Data  | Compliance Description |                             | Data  |
|------------------------|-----------------------|-------|------------------------|-----------------------------|-------|
| N/A                    | Ramp Length (in)      | 40.0  | No                     | Ramp Slope (%)              | 9.8   |
| Yes                    | Ramp Width (in)       | 48.0  | Yes                    | Ramp XSlope (%)             | 0.2   |
| N/A                    | Flare Type LT         | N/A   | N/A                    | Flare Type RT               | N/A   |
| N/A                    | Flare Slope LT (%)    | N/A   | N/A                    | Flare Slope RT (%)          | N/A   |
| N/A                    | Flare Traversable LT? | N/A   | N/A                    | Flare Traversable RT?       | N/A   |
| N/A                    | Landing Length (in)   | N/A   | N/A                    | DWS Provided?               | N/A   |
| N/A                    | Landing Width (in)    | N/A   | N/A                    | DWS Contrast?               | N/A   |
| N/A                    | Landing Slope (%)     | N/A   | N/A                    | DWS Length (in)             | N/A   |
| N/A                    | Landing X Slope (%)   | N/A   | N/A                    | DWS Full Width?             | N/A   |
| N/A                    | Landing Curb? (Y/N)   | N/A   | N/A                    | DWS Offset (in)             | N/A   |
| N/A                    | Shared Landing?       | N/A   |                        |                             |       |
| N/A                    | Gutter Ponding?       | N/A   | N/A                    | Gutter Slope (%)            | N/A   |
| N/A                    | Gutter Lip Ht (in)    | N/A   | N/A                    | Gutter X Slope (%)          | N/A   |
| N/A                    | Painted X Walk1?      | No    | N/A                    | Painted X Walk2?            | No    |
|                        | X Walk 1 Direction    | To NW |                        | X Walk 2 Direction          | To SW |
| N/A                    | X Walk 1 Width (in)   | N/A   | N/A                    | X Walk 2 Width (in)         | N/A   |
|                        | X Walk 1 Slope (%)    | 2.4   |                        | X Walk 2 Slope (%)          | 3.5   |
|                        | X Walk 1 X Slope (%)  | 1.2   |                        | X Walk 2 X Slope (%)        | 0.8   |
| N/A                    | Ramp inside XWalk1?   | N/A   | N/A                    | Ramp inside XWalk2?         | N/A   |
|                        | Road Slope (%)        | 1.3   | N/A                    | Clear Space?                | N/A   |
|                        | Road X Slope (%)      | 4.0   | N/A                    | Clear Space to XWalk (in)   | N/A   |
| N/A                    | Any Obstructions?     | N/A   | N/A                    | Storm Grate/Utility Hazard? | N/A   |
|                        | Obstruction Type      |       | l                      | Storm Grate/Utility Type    |       |
|                        |                       | N/A   |                        |                             | N/A   |
|                        |                       |       | Yes                    | Surface Condition? (G/P)    | Good  |