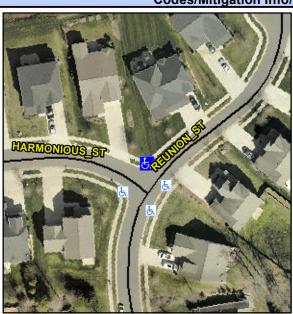

Intersection ID: 50704 Main Street: REUNION ST **Cross Street: HARMONIOUS ST** Location: N **Overall Compliance: No Severity Score:** ADA ID: B180A82DF3D4 Ramp Type: PerpDiag Initial Pass/Fail: Fail 8.75

N/A

N/A

To SW

HARMONIOUS ST Street 1 Name Stop Condition-Street 2 StopSign **REUNION ST** Street 2 Name Stop Condition-Street 1

Possible Solutions: Remove & Replace Curb Ramp With Two New Directional Ramps or Equivalent. Surveyor Notes: N/A PROW/ADA: R304.5.1