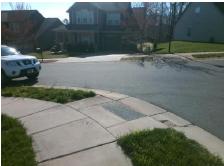

Intersection ID: 50704 Main Street: REUNION ST **Cross Street: HARMONIOUS ST** Location: N **Overall Compliance: No Severity Score:** ADA ID: B180A82DF3D4 Ramp Type: PerpDiag Initial Pass/Fail: Fail 8.75

N/A

N/A

To SW

HARMONIOUS ST Street 1 Name Stop Condition-Street 2 StopSign **REUNION ST** Street 2 Name Stop Condition-Street 1

Possible Solutions: Remove & Replace Curb Ramp With Two New Directional Ramps or Equivalent. Surveyor Notes: N/A PROW/ADA: R304.5.1