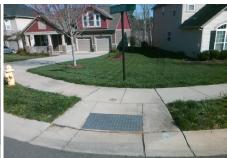

Intersection ID: 50704 Main Street: REUNION ST **Cross Street: HARMONIOUS ST** Location: N **Overall Compliance: No Severity Score:** ADA ID: B180A82DF3D4 Ramp Type: PerpDiag Initial Pass/Fail: Fail 8.75

N/A

N/A

To SW

HARMONIOUS ST Street 1 Name Stop Condition-Street 2 StopSign **REUNION ST** Street 2 Name Stop Condition-Street 1

Possible Solutions: Remove & Replace Curb Ramp With Two New Directional Ramps or Equivalent. Surveyor Notes: N/A PROW/ADA: R304.5.1