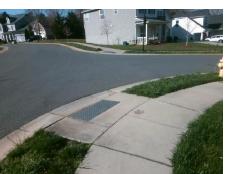

Intersection ID: 50704 Main Street: REUNION ST **Cross Street: HARMONIOUS ST** Location: N **Overall Compliance: No Severity Score:** ADA ID: B180A82DF3D4 Ramp Type: PerpDiag Initial Pass/Fail: Fail 8.75

N/A

N/A

To SW

HARMONIOUS ST Street 1 Name Stop Condition-Street 2 StopSign **REUNION ST** Street 2 Name Stop Condition-Street 1

Possible Solutions: Remove & Replace Curb Ramp With Two New Directional Ramps or Equivalent. Surveyor Notes: N/A PROW/ADA: R304.5.1