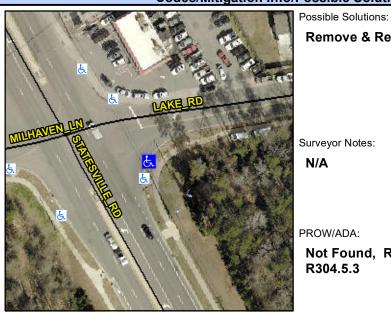

## Access Compliance Report Public Rights-of-Way (Curb Ramps)

Intersection ID: 6370Main Street: LAKE\_RDCross Street: MILHAVEN\_LNLocation:SEADA ID: B191CD58C921Ramp Type: PerpInitial Pass/Fail: FailOverall Compliance: NoSeverity Score:22.5

## Field Measurements/Component Compliance

| Street 1 Name           | LAKE RD  |
|-------------------------|----------|
| Stop Condition-Street 2 | StopSign |
| Street 2 Name           | N/A      |
| Stop Condition-Street 1 | N/A      |

| Surveyor Notes:        |                     |  |
|------------------------|---------------------|--|
| N/A                    |                     |  |
| PROW/ADA:              |                     |  |
| Not Found,<br>R304.5.3 | R304.5.1, R304.2.2, |  |
|                        |                     |  |