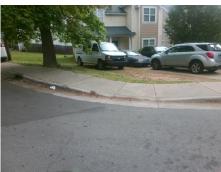

## Field Measurements/Component Compliance

Street 1 Name Stop Condition-Street 1 Street 2 Name Stop Condition-Street 2

**MAYFAIR AV** StopSign MARKLAND DR None

Possible Solutions: Remove & Replace Curb Ramp With Two New Directional Ramps or Equivalent.

RT RP < 5%

PROW/ADA:

R304.3.2, R304.5.3

Total Cost:

| Compliance Description Data Compliance Description Data |                      |            |     |                             |      |
|---------------------------------------------------------|----------------------|------------|-----|-----------------------------|------|
| N/A                                                     | Ramp Length LT (in)  | 65.0       | N/A | Ramp Length RT (in)         | 60.5 |
| Yes                                                     | Ramp Width LT (in)   | 59.0       | Yes | Ramp Width RT (in)          | 59.0 |
| No                                                      | Ramp Slope LT (%)    | 11.5       | Yes | Ramp Slope RT (%)           | 0.2  |
| No                                                      | Ramp XSlope LT (%)   | 2.6        | No  | Ramp XSlope RT (%)          | 3.0  |
| N/A                                                     | Landing Length (in)  | N/A        | N/A | DWS Provided?               | N/A  |
| N/A                                                     | Landing Width (in)   | N/A        | N/A | DWS Contrast?               | N/A  |
| N/A                                                     | Landing Slope (%)    | N/A        | N/A | DWS Length (in)             | N/A  |
| N/A                                                     | Landing X Slope (%)  | N/A        | N/A | DWS Full Width?             | N/A  |
| N/A                                                     | Landing Curb? (Y/N)  | N/A        | N/A | DWS Offset (in)             | N/A  |
| N/A<br>N/A                                              | Shared Landing?      | N/A<br>N/A | N/A | DWS Ollset (III)            | N/A  |
| N/A<br>N/A                                              | _                    | N/A        | N/A | Gutter Slope (%)            | N/A  |
| N/A<br>N/A                                              | Gutter Ponding?      | N/A<br>N/A |     | 1 ( )                       |      |
|                                                         | Gutter Lip Ht (in)   |            | N/A | Gutter X Slope (%)          | N/A  |
| N/A                                                     | Painted X Walk1?     | No         | N/A | Painted X Walk2?            | No   |
|                                                         | X Walk 1 Direction   | To W       |     | X Walk 2 Direction          | To S |
| N/A                                                     | X Walk 1 Width (in)  | N/A        | N/A | X Walk 2 Width (in)         | N/A  |
|                                                         | X Walk 1 Slope (%)   | 0.8        |     | X Walk 2 Slope (%)          | 3.7  |
|                                                         | X Walk 1 X Slope (%) | 4.7        |     | X Walk 2 X Slope (%)        | 3.1  |
| N/A                                                     | Ramp inside XWalk1?  | N/A        | N/A | Ramp inside XWalk2?         | N/A  |
|                                                         | Road Slope (%)       | 4.8        | N/A | Clear Space?                | N/A  |
|                                                         | Road X Slope (%)     | 3.5        | N/A | Clear Space to XWalk (in)   | N/A  |
| N/A                                                     | Any Obstructions?    | N/A        | N/A | Storm Grate/Utility Hazard? | N/A  |
|                                                         | Obstruction Type     |            |     | Storm Grate/Utility Type    |      |
|                                                         |                      | N/A        |     |                             | N/A  |
|                                                         |                      |            | Yes | Surface Condition? (G/P)    | Good |
|                                                         |                      |            | N/A | Curb Slope (%)              | 25.4 |
|                                                         |                      |            | -   |                             |      |