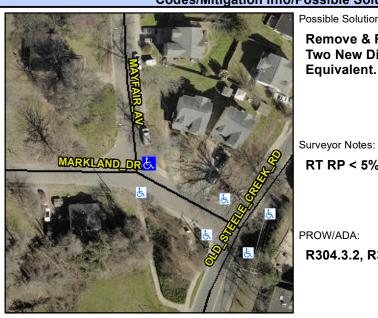

## **Access Compliance Report Public Rights-of-Way** (Curb Ramps)

Intersection ID: 14066 Main Street: MARKLAND DR Cross Street: MAYFAIR\_AV Location: NE **ADA ID: B1927C5F33DA** Ramp Type: ParaDiag Initial Pass/Fail: Fail **Overall Compliance: No** Severity Score: 13.75

## Field Measurements/Component Compliance

Street 1 Name Stop Condition-Street 1 Street 2 Name Stop Condition-Street 2

**MAYFAIR AV** StopSign MARKLAND DR None

Possible Solutions: Remove & Replace Curb Ramp With Two New Directional Ramps or Equivalent.