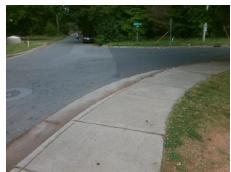

## Field Measurements/Component Compliance

Street 1 Name Stop Condition-Street 1 Street 2 Name Stop Condition-Street 2

**MAYFAIR AV** StopSign MARKLAND DR None

Possible Solutions: Remove & Replace Curb Ramp With Two New Directional Ramps or Equivalent.

RT RP < 5%

PROW/ADA:

R304.3.2, R304.5.3

Total Cost:

| Compliance Description Data Compliance Description Data |                      |            |     |                             |      |
|---------------------------------------------------------|----------------------|------------|-----|-----------------------------|------|
| N/A                                                     | Ramp Length LT (in)  | 65.0       | N/A | Ramp Length RT (in)         | 60.5 |
| Yes                                                     | Ramp Width LT (in)   | 59.0       | Yes | Ramp Width RT (in)          | 59.0 |
| No                                                      | Ramp Slope LT (%)    | 11.5       | Yes | Ramp Slope RT (%)           | 0.2  |
| No                                                      | Ramp XSlope LT (%)   | 2.6        | No  | Ramp XSlope RT (%)          | 3.0  |
| N/A                                                     | Landing Length (in)  | N/A        | N/A | DWS Provided?               | N/A  |
| N/A                                                     | Landing Width (in)   | N/A        | N/A | DWS Contrast?               | N/A  |
| N/A                                                     | Landing Slope (%)    | N/A        | N/A | DWS Length (in)             | N/A  |
| N/A                                                     | Landing X Slope (%)  | N/A        | N/A | DWS Full Width?             | N/A  |
| N/A                                                     | Landing Curb? (Y/N)  | N/A        | N/A | DWS Offset (in)             | N/A  |
| N/A<br>N/A                                              | Shared Landing?      | N/A<br>N/A | N/A | DWS Ollset (III)            | N/A  |
| N/A<br>N/A                                              | _                    | N/A        | N/A | Gutter Slope (%)            | N/A  |
| N/A<br>N/A                                              | Gutter Ponding?      | N/A<br>N/A |     | 1 ( )                       |      |
|                                                         | Gutter Lip Ht (in)   |            | N/A | Gutter X Slope (%)          | N/A  |
| N/A                                                     | Painted X Walk1?     | No         | N/A | Painted X Walk2?            | No   |
|                                                         | X Walk 1 Direction   | To W       |     | X Walk 2 Direction          | To S |
| N/A                                                     | X Walk 1 Width (in)  | N/A        | N/A | X Walk 2 Width (in)         | N/A  |
|                                                         | X Walk 1 Slope (%)   | 0.8        |     | X Walk 2 Slope (%)          | 3.7  |
|                                                         | X Walk 1 X Slope (%) | 4.7        |     | X Walk 2 X Slope (%)        | 3.1  |
| N/A                                                     | Ramp inside XWalk1?  | N/A        | N/A | Ramp inside XWalk2?         | N/A  |
|                                                         | Road Slope (%)       | 4.8        | N/A | Clear Space?                | N/A  |
|                                                         | Road X Slope (%)     | 3.5        | N/A | Clear Space to XWalk (in)   | N/A  |
| N/A                                                     | Any Obstructions?    | N/A        | N/A | Storm Grate/Utility Hazard? | N/A  |
|                                                         | Obstruction Type     |            |     | Storm Grate/Utility Type    |      |
|                                                         |                      | N/A        |     |                             | N/A  |
|                                                         |                      |            | Yes | Surface Condition? (G/P)    | Good |
|                                                         |                      |            | N/A | Curb Slope (%)              | 25.4 |
|                                                         |                      |            | -   |                             |      |