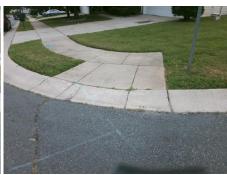

## Field Measurements/Component Compliance

Street 1 Name
Stop Condition-Street 2
Street 2 Name
Stop Condition-Street 1

LADORA DR None LAVENDER CIR StopSign Possible Solutions:

Remove & Replace Curb Ramp With Two New Directional Ramps or Equivalent.

Surveyor Notes:

N/A

PROW/ADA:

Not Found, R304.5.1, R304.5.3

Total Cost: \$ 3200.00

|      | Field Measure          | ements/C | ompor                  | nent Compliance             |       |
|------|------------------------|----------|------------------------|-----------------------------|-------|
| Comp | Compliance Description |          | Compliance Description |                             | Data  |
| N/A  | Ramp Length (in)       | 51.0     | Yes                    | Ramp Slope (%)              | 5.3   |
| No   | Ramp Width (in)        | 38.0     | No                     | Ramp XSlope (%)             | 2.6   |
| N/A  | Flare Type LT          | N/A      | N/A                    | Flare Type RT               | N/A   |
| N/A  | Flare Slope LT (%)     | N/A      | N/A                    | Flare Slope RT (%)          | N/A   |
| N/A  | Flare Traversable LT?  | N/A      | N/A                    | Flare Traversable RT?       | N/A   |
| N/A  | Landing Length (in)    | N/A      | N/A                    | DWS Provided?               | N/A   |
| N/A  | Landing Width (in)     | N/A      | N/A                    | DWS Contrast?               | N/A   |
| N/A  | Landing Slope (%)      | N/A      | N/A                    | DWS Length (in)             | N/A   |
| N/A  | Landing X Slope (%)    | N/A      | N/A                    | DWS Full Width?             | N/A   |
| N/A  | Landing Curb? (Y/N)    | N/A      | N/A                    | DWS Offset (in)             | N/A   |
| N/A  | Shared Landing?        | N/A      |                        |                             |       |
| N/A  | Gutter Ponding?        | N/A      | N/A                    | Gutter Slope (%)            | N/A   |
| N/A  | Gutter Lip Ht (in)     | N/A      | N/A                    | Gutter X Slope (%)          | N/A   |
| N/A  | Painted X Walk1?       | No       | N/A                    | Painted X Walk2?            | No    |
|      | X Walk 1 Direction     | To SW    |                        | X Walk 2 Direction          | To SE |
| N/A  | X Walk 1 Width (in)    | N/A      | N/A                    | X Walk 2 Width (in)         | N/A   |
|      | X Walk 1 Slope (%)     | 0.7      |                        | X Walk 2 Slope (%)          | 4.5   |
|      | X Walk 1 X Slope (%)   | 2.9      |                        | X Walk 2 X Slope (%)        | 3.6   |
| N/A  | Ramp inside XWalk1?    | N/A      | N/A                    | Ramp inside XWalk2?         | N/A   |
|      | Road Slope (%)         | 2.4      | N/A                    | Clear Space?                | N/A   |
|      | Road X Slope (%)       | 4.0      | N/A                    | Clear Space to XWalk (in)   | N/A   |
| N/A  | Any Obstructions?      | N/A      | N/A                    | Storm Grate/Utility Hazard? | N/A   |
|      | Obstruction Type       |          |                        | Storm Grate/Utility Type    |       |
|      |                        | N/A      |                        |                             | N/A   |
|      |                        |          | Yes                    | Surface Condition? (G/P)    | Good  |
|      |                        |          |                        |                             |       |