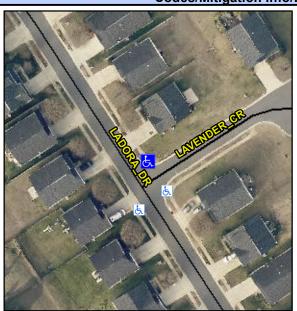

## Access Compliance Report Public Rights-of-Way (Curb Ramps)

Intersection ID: 42982Main Street:LADORA\_DRCross Street:LAVENDER\_CRLocation:NEADA ID: B1929C0FB60BRamp Type:PerpDiagInitial Pass/Fail:FailOverall Compliance:NoSeverity Score:10

## Field Measurements/Component Compliance

Street 1 Name
Stop Condition-Street 2
Street 2 Name
Stop Condition-Street 1

LADORA DR None LAVENDER CIR StopSign Possible Solutions:

Remove & Replace Curb Ramp With Two New Directional Ramps or Equivalent.