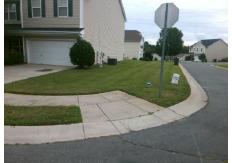

## Field Measurements/Component Compliance

Street 1 Name
Stop Condition-Street 2
Street 2 Name
Stop Condition-Street 1

LADORA DR None LAVENDER CIR StopSign Possible Solutions:

Remove & Replace Curb Ramp With Two New Directional Ramps or Equivalent.

Surveyor Notes:

N/A

PROW/ADA:

Not Found, R304.5.1, R304.5.3

Total Cost: \$ 3200.00

|      | Field Measure          | ements/C | ompor                  | nent Compliance             |       |
|------|------------------------|----------|------------------------|-----------------------------|-------|
| Comp | Compliance Description |          | Compliance Description |                             | Data  |
| N/A  | Ramp Length (in)       | 51.0     | Yes                    | Ramp Slope (%)              | 5.3   |
| No   | Ramp Width (in)        | 38.0     | No                     | Ramp XSlope (%)             | 2.6   |
| N/A  | Flare Type LT          | N/A      | N/A                    | Flare Type RT               | N/A   |
| N/A  | Flare Slope LT (%)     | N/A      | N/A                    | Flare Slope RT (%)          | N/A   |
| N/A  | Flare Traversable LT?  | N/A      | N/A                    | Flare Traversable RT?       | N/A   |
| N/A  | Landing Length (in)    | N/A      | N/A                    | DWS Provided?               | N/A   |
| N/A  | Landing Width (in)     | N/A      | N/A                    | DWS Contrast?               | N/A   |
| N/A  | Landing Slope (%)      | N/A      | N/A                    | DWS Length (in)             | N/A   |
| N/A  | Landing X Slope (%)    | N/A      | N/A                    | DWS Full Width?             | N/A   |
| N/A  | Landing Curb? (Y/N)    | N/A      | N/A                    | DWS Offset (in)             | N/A   |
| N/A  | Shared Landing?        | N/A      |                        |                             |       |
| N/A  | Gutter Ponding?        | N/A      | N/A                    | Gutter Slope (%)            | N/A   |
| N/A  | Gutter Lip Ht (in)     | N/A      | N/A                    | Gutter X Slope (%)          | N/A   |
| N/A  | Painted X Walk1?       | No       | N/A                    | Painted X Walk2?            | No    |
|      | X Walk 1 Direction     | To SW    |                        | X Walk 2 Direction          | To SE |
| N/A  | X Walk 1 Width (in)    | N/A      | N/A                    | X Walk 2 Width (in)         | N/A   |
|      | X Walk 1 Slope (%)     | 0.7      |                        | X Walk 2 Slope (%)          | 4.5   |
|      | X Walk 1 X Slope (%)   | 2.9      |                        | X Walk 2 X Slope (%)        | 3.6   |
| N/A  | Ramp inside XWalk1?    | N/A      | N/A                    | Ramp inside XWalk2?         | N/A   |
|      | Road Slope (%)         | 2.4      | N/A                    | Clear Space?                | N/A   |
|      | Road X Slope (%)       | 4.0      | N/A                    | Clear Space to XWalk (in)   | N/A   |
| N/A  | Any Obstructions?      | N/A      | N/A                    | Storm Grate/Utility Hazard? | N/A   |
|      | Obstruction Type       |          |                        | Storm Grate/Utility Type    |       |
|      |                        | N/A      |                        |                             | N/A   |
|      |                        |          | Yes                    | Surface Condition? (G/P)    | Good  |
|      |                        |          |                        |                             |       |