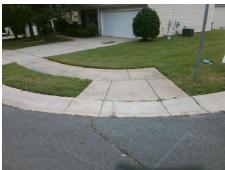

## Field Measurements/Component Compliance

Street 1 Name
Stop Condition-Street 2
Street 2 Name
Stop Condition-Street 1

LADORA DR None LAVENDER CIR StopSign Possible Solutions:

Remove & Replace Curb Ramp With Two New Directional Ramps or Equivalent.

Surveyor Notes:

N/A

PROW/ADA:

Not Found, R304.5.1, R304.5.3

Total Cost: \$ 3200.00

|      | Field Measure          | ements/C | ompor                  | nent Compliance             |       |
|------|------------------------|----------|------------------------|-----------------------------|-------|
| Comp | Compliance Description |          | Compliance Description |                             | Data  |
| N/A  | Ramp Length (in)       | 51.0     | Yes                    | Ramp Slope (%)              | 5.3   |
| No   | Ramp Width (in)        | 38.0     | No                     | Ramp XSlope (%)             | 2.6   |
| N/A  | Flare Type LT          | N/A      | N/A                    | Flare Type RT               | N/A   |
| N/A  | Flare Slope LT (%)     | N/A      | N/A                    | Flare Slope RT (%)          | N/A   |
| N/A  | Flare Traversable LT?  | N/A      | N/A                    | Flare Traversable RT?       | N/A   |
| N/A  | Landing Length (in)    | N/A      | N/A                    | DWS Provided?               | N/A   |
| N/A  | Landing Width (in)     | N/A      | N/A                    | DWS Contrast?               | N/A   |
| N/A  | Landing Slope (%)      | N/A      | N/A                    | DWS Length (in)             | N/A   |
| N/A  | Landing X Slope (%)    | N/A      | N/A                    | DWS Full Width?             | N/A   |
| N/A  | Landing Curb? (Y/N)    | N/A      | N/A                    | DWS Offset (in)             | N/A   |
| N/A  | Shared Landing?        | N/A      |                        |                             |       |
| N/A  | Gutter Ponding?        | N/A      | N/A                    | Gutter Slope (%)            | N/A   |
| N/A  | Gutter Lip Ht (in)     | N/A      | N/A                    | Gutter X Slope (%)          | N/A   |
| N/A  | Painted X Walk1?       | No       | N/A                    | Painted X Walk2?            | No    |
|      | X Walk 1 Direction     | To SW    |                        | X Walk 2 Direction          | To SE |
| N/A  | X Walk 1 Width (in)    | N/A      | N/A                    | X Walk 2 Width (in)         | N/A   |
|      | X Walk 1 Slope (%)     | 0.7      |                        | X Walk 2 Slope (%)          | 4.5   |
|      | X Walk 1 X Slope (%)   | 2.9      |                        | X Walk 2 X Slope (%)        | 3.6   |
| N/A  | Ramp inside XWalk1?    | N/A      | N/A                    | Ramp inside XWalk2?         | N/A   |
|      | Road Slope (%)         | 2.4      | N/A                    | Clear Space?                | N/A   |
|      | Road X Slope (%)       | 4.0      | N/A                    | Clear Space to XWalk (in)   | N/A   |
| N/A  | Any Obstructions?      | N/A      | N/A                    | Storm Grate/Utility Hazard? | N/A   |
|      | Obstruction Type       |          |                        | Storm Grate/Utility Type    |       |
|      |                        | N/A      |                        |                             | N/A   |
|      |                        |          | Yes                    | Surface Condition? (G/P)    | Good  |
|      |                        |          |                        |                             |       |