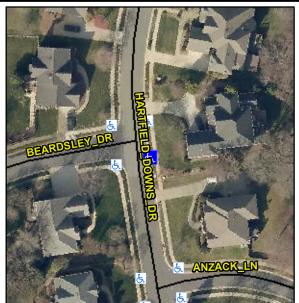

## **Access Compliance Report Public Rights-of-Way** (Curb Ramps)

Intersection ID: 2591 Main Street: BEARDSLEY DR Cross Street: HARTFIELD\_DOWNS\_DR Location: SE ADA ID: B198030C0FC6 Ramp Type: Perp Initial Pass/Fail: Fail **Overall Compliance: No Severity Score:** 35

**Codes/Mitigation Info/Possible Solution** 

Street 1 Name HARTFIELD DOWNS DR Stop Condition-Street 2 None Street 2 Name N/A Stop Condition-Street 1 N/A

| Possible Solutions:           | C  |  |
|-------------------------------|----|--|
| Remove & Replace Entire Ramp. |    |  |
|                               | No |  |
|                               | N/ |  |
| Surveyor Notes:               | N/ |  |
| N/A                           | N/ |  |
|                               | N/ |  |
|                               | N/ |  |
|                               | N/ |  |
| PROW/ADA:                     | N/ |  |
| Not Found, R304.5.1, R304.2.2 | N/ |  |
|                               | N/ |  |
|                               | N/ |  |
|                               | N/ |  |