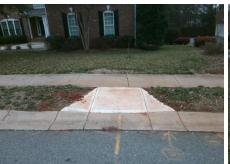

## **Access Compliance Report Public Rights-of-Way** (Curb Ramps)

Intersection ID: 2591 Main Street: BEARDSLEY DR Cross Street: HARTFIELD\_DOWNS\_DR Location: SE ADA ID: B198030C0FC6 Ramp Type: Perp Initial Pass/Fail: Fail **Overall Compliance: No Severity Score:** 35

Total Cost:

1850.00

| Field Measurements/Component Compliance |                       |      |       |       |                         |      |  |  |
|-----------------------------------------|-----------------------|------|-------|-------|-------------------------|------|--|--|
| Compl                                   | iance Description     | Data | Compl | iance | Description             | Data |  |  |
| N/A                                     | Ramp Length (in)      | 48.0 | No    | Ramp  | Slope (%)               | 12.6 |  |  |
| No                                      | Ramp Width (in)       | 46.0 | Yes   | Ramp  | XSlope (%)              | 2.4  |  |  |
| N/A                                     | Flare Type LT         | N/A  | N/A   | Flare | Type RT                 | N/A  |  |  |
| N/A                                     | Flare Slope LT (%)    | N/A  | N/A   | Flare | Slope RT (%)            | N/A  |  |  |
| N/A                                     | Flare Traversable LT? | N/A  | N/A   | Flare | Traversable RT?         | N/A  |  |  |
| N/A                                     | Landing Length (in)   | N/A  | N/A   | DWS   | Provided?               | N/A  |  |  |
| N/A                                     | Landing Width (in)    | N/A  | N/A   | DWS   | Contrast?               | N/A  |  |  |
| N/A                                     | Landing Slope (%)     | N/A  | N/A   | DWS   | Length (in)             | N/A  |  |  |
| N/A                                     | Landing X Slope (%)   | N/A  | N/A   | DWS   | Full Width?             | N/A  |  |  |
| N/A                                     | Landing Curb? (Y/N)   | N/A  | N/A   | DWS   | Offset (in)             | N/A  |  |  |
| N/A                                     | Shared Landing?       | N/A  |       |       |                         |      |  |  |
| N/A                                     | Gutter Ponding?       | N/A  | N/A   | Gutte | er Slope (%)            | N/A  |  |  |
| N/A                                     | Gutter Lip Ht (in)    | N/A  | N/A   | Gutte | r X Slope (%)           | N/A  |  |  |
| N/A                                     | Painted X Walk1?      | No   | N/A   | Paint | ed X Walk2?             | N/A  |  |  |
|                                         | X Walk 1 Direction    | To W |       | X Wa  | lk 2 Direction          | N/A  |  |  |
| N/A                                     | X Walk 1 Width (in)   | N/A  | N/A   | X Wa  | lk 2 Width (in)         | N/A  |  |  |
|                                         | X Walk 1 Slope (%)    | 3.2  |       | X Wa  | lk 2 Slope (%)          | N/A  |  |  |
|                                         | X Walk 1 X Slope (%)  | 4.2  |       | X Wa  | lk 2 X Slope (%)        | N/A  |  |  |
| N/A                                     | Ramp inside XWalk1?   | N/A  | N/A   | Ram   | inside XWalk2?          | N/A  |  |  |
|                                         | Road Slope (%)        | N/A  | N/A   | Clear | Space?                  | N/A  |  |  |
|                                         | Road X Slope (%)      | N/A  | N/A   | Clear | Space to XWalk (in)     | N/A  |  |  |
| N/A                                     | Any Obstructions?     | N/A  | N/A   | Storn | n Grate/Utility Hazard? | N/A  |  |  |
|                                         | Obstruction Type      |      |       | Storn | n Grate/Utility Type    |      |  |  |
|                                         |                       | N/A  |       |       |                         | N/A  |  |  |
|                                         |                       |      | Yes   | Surfa | ce Condition? (G/P)     | Good |  |  |
| A.L.                                    |                       |      |       |       |                         |      |  |  |