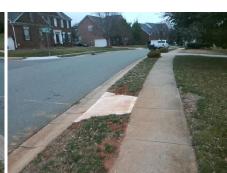

## **Access Compliance Report Public Rights-of-Way** (Curb Ramps)

Intersection ID: 2591 Main Street: BEARDSLEY DR Cross Street: HARTFIELD\_DOWNS\_DR Location: SE ADA ID: B198030C0FC6 Ramp Type: Perp Initial Pass/Fail: Fail **Overall Compliance: No Severity Score:** 35

Total Cost:

1850.00

| Field Measurements/Component Compliance |                       |      |       |       |                         |      |  |  |
|-----------------------------------------|-----------------------|------|-------|-------|-------------------------|------|--|--|
| Compl                                   | iance Description     | Data | Compl | iance | Description             | Data |  |  |
| N/A                                     | Ramp Length (in)      | 48.0 | No    | Ramp  | Slope (%)               | 12.6 |  |  |
| No                                      | Ramp Width (in)       | 46.0 | Yes   | Ramp  | XSlope (%)              | 2.4  |  |  |
| N/A                                     | Flare Type LT         | N/A  | N/A   | Flare | Type RT                 | N/A  |  |  |
| N/A                                     | Flare Slope LT (%)    | N/A  | N/A   | Flare | Slope RT (%)            | N/A  |  |  |
| N/A                                     | Flare Traversable LT? | N/A  | N/A   | Flare | Traversable RT?         | N/A  |  |  |
| N/A                                     | Landing Length (in)   | N/A  | N/A   | DWS   | Provided?               | N/A  |  |  |
| N/A                                     | Landing Width (in)    | N/A  | N/A   | DWS   | Contrast?               | N/A  |  |  |
| N/A                                     | Landing Slope (%)     | N/A  | N/A   | DWS   | Length (in)             | N/A  |  |  |
| N/A                                     | Landing X Slope (%)   | N/A  | N/A   | DWS   | Full Width?             | N/A  |  |  |
| N/A                                     | Landing Curb? (Y/N)   | N/A  | N/A   | DWS   | Offset (in)             | N/A  |  |  |
| N/A                                     | Shared Landing?       | N/A  |       |       |                         |      |  |  |
| N/A                                     | Gutter Ponding?       | N/A  | N/A   | Gutte | er Slope (%)            | N/A  |  |  |
| N/A                                     | Gutter Lip Ht (in)    | N/A  | N/A   | Gutte | r X Slope (%)           | N/A  |  |  |
| N/A                                     | Painted X Walk1?      | No   | N/A   | Paint | ed X Walk2?             | N/A  |  |  |
|                                         | X Walk 1 Direction    | To W |       | X Wa  | lk 2 Direction          | N/A  |  |  |
| N/A                                     | X Walk 1 Width (in)   | N/A  | N/A   | X Wa  | lk 2 Width (in)         | N/A  |  |  |
|                                         | X Walk 1 Slope (%)    | 3.2  |       | X Wa  | lk 2 Slope (%)          | N/A  |  |  |
|                                         | X Walk 1 X Slope (%)  | 4.2  |       | X Wa  | lk 2 X Slope (%)        | N/A  |  |  |
| N/A                                     | Ramp inside XWalk1?   | N/A  | N/A   | Ram   | inside XWalk2?          | N/A  |  |  |
|                                         | Road Slope (%)        | N/A  | N/A   | Clear | Space?                  | N/A  |  |  |
|                                         | Road X Slope (%)      | N/A  | N/A   | Clear | Space to XWalk (in)     | N/A  |  |  |
| N/A                                     | Any Obstructions?     | N/A  | N/A   | Storn | n Grate/Utility Hazard? | N/A  |  |  |
|                                         | Obstruction Type      |      |       | Storn | n Grate/Utility Type    |      |  |  |
|                                         |                       | N/A  |       |       |                         | N/A  |  |  |
|                                         |                       |      | Yes   | Surfa | ce Condition? (G/P)     | Good |  |  |
| A.L.                                    |                       |      |       |       |                         |      |  |  |