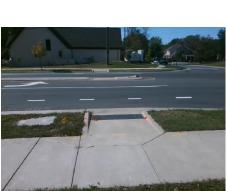

## Access Compliance Report Public Rights-of-Way (Curb Ramps)

Intersection ID: 24840 Main Street: REA\_RD Cross Street: MACANDREW\_DR Location: SE

ADA ID: B198EEF643FF Ramp Type: Perp Initial Pass/Fail: Fail Overall Compliance: No Severity Score: 13.75

**Codes/Mitigation Info/Possible Solution** 

Street 1 Name REA RD
Stop Condition-Street 2 None
Street 2 Name N/A
Stop Condition-Street 1 N/A

| Possible Solutions:           |
|-------------------------------|
| Remove & Replace Entire Ramp. |
| ·                             |
|                               |
|                               |
|                               |
|                               |
| Surveyor Notes:               |
| N/A                           |
|                               |
|                               |
|                               |
| PROW/ADA:                     |
| Not Found, R304.2.2, R304.5.3 |
| , ,                           |
|                               |
|                               |
|                               |
|                               |
|                               |
|                               |

Total Cost:

1850.00

| Field Measurements/Component Compliance |                       |      |      |        |                         |      |  |
|-----------------------------------------|-----------------------|------|------|--------|-------------------------|------|--|
| Compl                                   | iance Description     | Data | Comp | liance | Description             | Data |  |
| N/A                                     | Ramp Length (in)      | 96.5 | No   | Ramp   | Slope (%)               | 8.8  |  |
| Yes                                     | Ramp Width (in)       | 69.0 | No   | Ramp   | XSlope (%)              | 2.2  |  |
| N/A                                     | Flare Type LT         | N/A  | N/A  | Flare  | Type RT                 | N/A  |  |
| N/A                                     | Flare Slope LT (%)    | N/A  | N/A  | Flare  | Slope RT (%)            | N/A  |  |
| N/A                                     | Flare Traversable LT? | N/A  | N/A  | Flare  | Traversable RT?         | N/A  |  |
| N/A                                     | Landing Length (in)   | N/A  | N/A  | DWS    | Provided?               | N/A  |  |
| N/A                                     | Landing Width (in)    | N/A  | N/A  | DWS    | Contrast?               | N/A  |  |
| N/A                                     | Landing Slope (%)     | N/A  | N/A  | DWS    | Length (in)             | N/A  |  |
| N/A                                     | Landing X Slope (%)   | N/A  | N/A  | DWS    | Full Width?             | N/A  |  |
| N/A                                     | Landing Curb? (Y/N)   | N/A  | N/A  | DWS    | Offset (in)             | N/A  |  |
| N/A                                     | Shared Landing?       | N/A  |      |        |                         |      |  |
| N/A                                     | Gutter Ponding?       | N/A  | N/A  | Gutte  | r Slope (%)             | N/A  |  |
| N/A                                     | Gutter Lip Ht (in)    | N/A  | N/A  | Gutte  | r X Slope (%)           | N/A  |  |
| N/A                                     | Painted X Walk1?      | No   | N/A  | Paint  | ed X Walk2?             | N/A  |  |
|                                         | X Walk 1 Direction    | To W |      | X Wa   | lk 2 Direction          | N/A  |  |
| N/A                                     | X Walk 1 Width (in)   | N/A  | N/A  | X Wa   | lk 2 Width (in)         | N/A  |  |
|                                         | X Walk 1 Slope (%)    | 0.6  |      | X Wa   | lk 2 Slope (%)          | N/A  |  |
|                                         | X Walk 1 X Slope (%)  | 0.7  |      | X Wa   | lk 2 X Slope (%)        | N/A  |  |
| N/A                                     | Ramp inside XWalk1?   | N/A  | N/A  | Ramp   | inside XWalk2?          | N/A  |  |
|                                         | Road Slope (%)        | N/A  | N/A  | Clear  | Space?                  | N/A  |  |
|                                         | Road X Slope (%)      | N/A  | N/A  | Clear  | Space to XWalk (in)     | N/A  |  |
| N/A                                     | Any Obstructions?     | N/A  | N/A  | Storm  | n Grate/Utility Hazard? | N/A  |  |
|                                         | Obstruction Type      |      |      | Storm  | n Grate/Utility Type    |      |  |
|                                         |                       | N/A  |      |        |                         | N/A  |  |
|                                         |                       |      | Yes  | Surfa  | ce Condition? (G/P)     | Good |  |