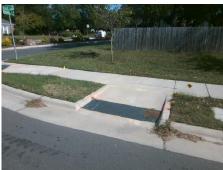

## Access Compliance Report Public Rights-of-Way (Curb Ramps)

Intersection ID: 24840 Main Street: REA\_RD Cross Street: MACANDREW\_DR Location: SE

ADA ID: B198EEF643FF Ramp Type: Perp Initial Pass/Fail: Fail Overall Compliance: No Severity Score: 13.75

**Codes/Mitigation Info/Possible Solution** 

Street 1 Name REA RD
Stop Condition-Street 2 None
Street 2 Name N/A
Stop Condition-Street 1 N/A

| Possible Solutions:           |
|-------------------------------|
| Remove & Replace Entire Ramp. |
| ·                             |
|                               |
|                               |
|                               |
|                               |
| Surveyor Notes:               |
| N/A                           |
|                               |
|                               |
|                               |
| PROW/ADA:                     |
| Not Found, R304.2.2, R304.5.3 |
| , ,                           |
|                               |
|                               |
|                               |
|                               |
|                               |
|                               |

Total Cost:

1850.00

| Field Measurements/Component Compliance |                       |      |      |        |                         |      |  |
|-----------------------------------------|-----------------------|------|------|--------|-------------------------|------|--|
| Compl                                   | iance Description     | Data | Comp | liance | Description             | Data |  |
| N/A                                     | Ramp Length (in)      | 96.5 | No   | Ramp   | Slope (%)               | 8.8  |  |
| Yes                                     | Ramp Width (in)       | 69.0 | No   | Ramp   | XSlope (%)              | 2.2  |  |
| N/A                                     | Flare Type LT         | N/A  | N/A  | Flare  | Type RT                 | N/A  |  |
| N/A                                     | Flare Slope LT (%)    | N/A  | N/A  | Flare  | Slope RT (%)            | N/A  |  |
| N/A                                     | Flare Traversable LT? | N/A  | N/A  | Flare  | Traversable RT?         | N/A  |  |
| N/A                                     | Landing Length (in)   | N/A  | N/A  | DWS    | Provided?               | N/A  |  |
| N/A                                     | Landing Width (in)    | N/A  | N/A  | DWS    | Contrast?               | N/A  |  |
| N/A                                     | Landing Slope (%)     | N/A  | N/A  | DWS    | Length (in)             | N/A  |  |
| N/A                                     | Landing X Slope (%)   | N/A  | N/A  | DWS    | Full Width?             | N/A  |  |
| N/A                                     | Landing Curb? (Y/N)   | N/A  | N/A  | DWS    | Offset (in)             | N/A  |  |
| N/A                                     | Shared Landing?       | N/A  |      |        |                         |      |  |
| N/A                                     | Gutter Ponding?       | N/A  | N/A  | Gutte  | r Slope (%)             | N/A  |  |
| N/A                                     | Gutter Lip Ht (in)    | N/A  | N/A  | Gutte  | r X Slope (%)           | N/A  |  |
| N/A                                     | Painted X Walk1?      | No   | N/A  | Paint  | ed X Walk2?             | N/A  |  |
|                                         | X Walk 1 Direction    | To W |      | X Wa   | lk 2 Direction          | N/A  |  |
| N/A                                     | X Walk 1 Width (in)   | N/A  | N/A  | X Wa   | lk 2 Width (in)         | N/A  |  |
|                                         | X Walk 1 Slope (%)    | 0.6  |      | X Wa   | lk 2 Slope (%)          | N/A  |  |
|                                         | X Walk 1 X Slope (%)  | 0.7  |      | X Wa   | lk 2 X Slope (%)        | N/A  |  |
| N/A                                     | Ramp inside XWalk1?   | N/A  | N/A  | Ramp   | inside XWalk2?          | N/A  |  |
|                                         | Road Slope (%)        | N/A  | N/A  | Clear  | Space?                  | N/A  |  |
|                                         | Road X Slope (%)      | N/A  | N/A  | Clear  | Space to XWalk (in)     | N/A  |  |
| N/A                                     | Any Obstructions?     | N/A  | N/A  | Storm  | n Grate/Utility Hazard? | N/A  |  |
|                                         | Obstruction Type      |      |      | Storm  | n Grate/Utility Type    |      |  |
|                                         |                       | N/A  |      |        |                         | N/A  |  |
|                                         |                       |      | Yes  | Surfa  | ce Condition? (G/P)     | Good |  |