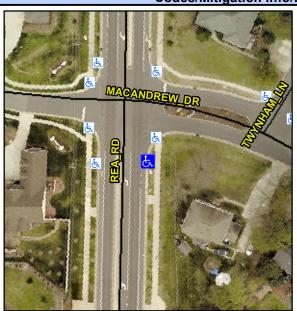

## Access Compliance Report Public Rights-of-Way (Curb Ramps)

Intersection ID: 24840 Main Street: REA\_RD Cross Street: MACANDREW\_DR Location: SE

ADA ID: B198EEF643FF Ramp Type: Perp Initial Pass/Fail: Fail Overall Compliance: No Severity Score: 13.75