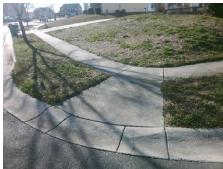

## Access Compliance Report Public Rights-of-Way (Curb Ramps)

Intersection ID: 30468 Main Street: GOLDEN\_VIEW\_DR Cross Street: OWLS\_PERCH\_DR Location: SW

ADA ID: B1B072D8399E Ramp Type: PerpDiag Initial Pass/Fail: Fail Overall Compliance: No Severity Score: 8.75

| Field Measurements/Component Compilance |                       |       |                        |                             |       |
|-----------------------------------------|-----------------------|-------|------------------------|-----------------------------|-------|
| Compliance Description                  |                       | Data  | Compliance Description |                             | Data  |
| N/A                                     | Ramp Length (in)      | 84.0  | Yes                    | Ramp Slope (%)              | 7.0   |
| No                                      | Ramp Width (in)       | 42.0  | Yes                    | Ramp XSlope (%)             | 0.0   |
| N/A                                     | Flare Type LT         | N/A   | N/A                    | Flare Type RT               | N/A   |
| N/A                                     | Flare Slope LT (%)    | N/A   | N/A                    | Flare Slope RT (%)          | N/A   |
| N/A                                     | Flare Traversable LT? | N/A   | N/A                    | Flare Traversable RT?       | N/A   |
| N/A                                     | Landing Length (in)   | N/A   | N/A                    | DWS Provided?               | N/A   |
| N/A                                     | Landing Width (in)    | N/A   | N/A                    | DWS Contrast?               | N/A   |
| N/A                                     | Landing Slope (%)     | N/A   | N/A                    | DWS Length (in)             | N/A   |
| N/A                                     | Landing X Slope (%)   | N/A   | N/A                    | DWS Full Width?             | N/A   |
| N/A                                     | Landing Curb? (Y/N)   | N/A   | N/A                    | DWS Offset (in)             | N/A   |
| N/A                                     | Shared Landing?       | N/A   |                        |                             |       |
| N/A                                     | Gutter Ponding?       | N/A   | N/A                    | Gutter Slope (%)            | N/A   |
| N/A                                     | Gutter Lip Ht (in)    | N/A   | N/A                    | Gutter X Slope (%)          | N/A   |
| N/A                                     | Painted X Walk1?      | No    | N/A                    | Painted X Walk2?            | No    |
|                                         | X Walk 1 Direction    | To NE |                        | X Walk 2 Direction          | To NW |
| N/A                                     | X Walk 1 Width (in)   | N/A   | N/A                    | X Walk 2 Width (in)         | N/A   |
|                                         | X Walk 1 Slope (%)    | 2.0   |                        | X Walk 2 Slope (%)          | 1.1   |
|                                         | X Walk 1 X Slope (%)  | 0.9   |                        | X Walk 2 X Slope (%)        | 3.2   |
| N/A                                     | Ramp inside XWalk1?   | N/A   | N/A                    | Ramp inside XWalk2?         | N/A   |
|                                         | Road Slope (%)        | 0.6   | N/A                    | Clear Space?                | N/A   |
|                                         | Road X Slope (%)      | 3.0   | N/A                    | Clear Space to XWalk (in)   | N/A   |
| N/A                                     | Any Obstructions?     | N/A   | N/A                    | Storm Grate/Utility Hazard? | N/A   |
|                                         | Obstruction Type      |       |                        | Storm Grate/Utility Type    |       |
|                                         |                       | N/A   |                        |                             | N/A   |
|                                         |                       |       | Yes                    | Surface Condition? (G/P)    | Good  |