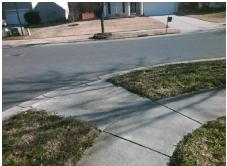

## Access Compliance Report Public Rights-of-Way (Curb Ramps)

Intersection ID: 30468 Main Street: GOLDEN\_VIEW\_DR Cross Street: OWLS\_PERCH\_DR Location: SW

ADA ID: B1B072D8399E Ramp Type: PerpDiag Initial Pass/Fail: Fail Overall Compliance: No Severity Score: 8.75

| Field Measurements/Component Compilance |                       |       |                        |                             |       |
|-----------------------------------------|-----------------------|-------|------------------------|-----------------------------|-------|
| Compliance Description                  |                       | Data  | Compliance Description |                             | Data  |
| N/A                                     | Ramp Length (in)      | 84.0  | Yes                    | Ramp Slope (%)              | 7.0   |
| No                                      | Ramp Width (in)       | 42.0  | Yes                    | Ramp XSlope (%)             | 0.0   |
| N/A                                     | Flare Type LT         | N/A   | N/A                    | Flare Type RT               | N/A   |
| N/A                                     | Flare Slope LT (%)    | N/A   | N/A                    | Flare Slope RT (%)          | N/A   |
| N/A                                     | Flare Traversable LT? | N/A   | N/A                    | Flare Traversable RT?       | N/A   |
| N/A                                     | Landing Length (in)   | N/A   | N/A                    | DWS Provided?               | N/A   |
| N/A                                     | Landing Width (in)    | N/A   | N/A                    | DWS Contrast?               | N/A   |
| N/A                                     | Landing Slope (%)     | N/A   | N/A                    | DWS Length (in)             | N/A   |
| N/A                                     | Landing X Slope (%)   | N/A   | N/A                    | DWS Full Width?             | N/A   |
| N/A                                     | Landing Curb? (Y/N)   | N/A   | N/A                    | DWS Offset (in)             | N/A   |
| N/A                                     | Shared Landing?       | N/A   |                        |                             |       |
| N/A                                     | Gutter Ponding?       | N/A   | N/A                    | Gutter Slope (%)            | N/A   |
| N/A                                     | Gutter Lip Ht (in)    | N/A   | N/A                    | Gutter X Slope (%)          | N/A   |
| N/A                                     | Painted X Walk1?      | No    | N/A                    | Painted X Walk2?            | No    |
|                                         | X Walk 1 Direction    | To NE |                        | X Walk 2 Direction          | To NW |
| N/A                                     | X Walk 1 Width (in)   | N/A   | N/A                    | X Walk 2 Width (in)         | N/A   |
|                                         | X Walk 1 Slope (%)    | 2.0   |                        | X Walk 2 Slope (%)          | 1.1   |
|                                         | X Walk 1 X Slope (%)  | 0.9   |                        | X Walk 2 X Slope (%)        | 3.2   |
| N/A                                     | Ramp inside XWalk1?   | N/A   | N/A                    | Ramp inside XWalk2?         | N/A   |
|                                         | Road Slope (%)        | 0.6   | N/A                    | Clear Space?                | N/A   |
|                                         | Road X Slope (%)      | 3.0   | N/A                    | Clear Space to XWalk (in)   | N/A   |
| N/A                                     | Any Obstructions?     | N/A   | N/A                    | Storm Grate/Utility Hazard? | N/A   |
|                                         | Obstruction Type      |       |                        | Storm Grate/Utility Type    |       |
|                                         |                       | N/A   |                        |                             | N/A   |
|                                         |                       |       | Yes                    | Surface Condition? (G/P)    | Good  |