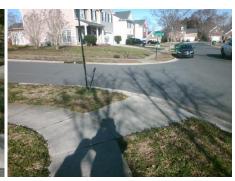

## Access Compliance Report Public Rights-of-Way (Curb Ramps)

Intersection ID: 30468 Main Street: GOLDEN\_VIEW\_DR Cross Street: OWLS\_PERCH\_DR Location: SW

ADA ID: B1B072D8399E Ramp Type: PerpDiag Initial Pass/Fail: Fail Overall Compliance: No Severity Score: 8.75

| Field Measurements/Component Compilance |                       |       |                        |                             |       |
|-----------------------------------------|-----------------------|-------|------------------------|-----------------------------|-------|
| Compliance Description                  |                       | Data  | Compliance Description |                             | Data  |
| N/A                                     | Ramp Length (in)      | 84.0  | Yes                    | Ramp Slope (%)              | 7.0   |
| No                                      | Ramp Width (in)       | 42.0  | Yes                    | Ramp XSlope (%)             | 0.0   |
| N/A                                     | Flare Type LT         | N/A   | N/A                    | Flare Type RT               | N/A   |
| N/A                                     | Flare Slope LT (%)    | N/A   | N/A                    | Flare Slope RT (%)          | N/A   |
| N/A                                     | Flare Traversable LT? | N/A   | N/A                    | Flare Traversable RT?       | N/A   |
| N/A                                     | Landing Length (in)   | N/A   | N/A                    | DWS Provided?               | N/A   |
| N/A                                     | Landing Width (in)    | N/A   | N/A                    | DWS Contrast?               | N/A   |
| N/A                                     | Landing Slope (%)     | N/A   | N/A                    | DWS Length (in)             | N/A   |
| N/A                                     | Landing X Slope (%)   | N/A   | N/A                    | DWS Full Width?             | N/A   |
| N/A                                     | Landing Curb? (Y/N)   | N/A   | N/A                    | DWS Offset (in)             | N/A   |
| N/A                                     | Shared Landing?       | N/A   |                        |                             |       |
| N/A                                     | Gutter Ponding?       | N/A   | N/A                    | Gutter Slope (%)            | N/A   |
| N/A                                     | Gutter Lip Ht (in)    | N/A   | N/A                    | Gutter X Slope (%)          | N/A   |
| N/A                                     | Painted X Walk1?      | No    | N/A                    | Painted X Walk2?            | No    |
|                                         | X Walk 1 Direction    | To NE |                        | X Walk 2 Direction          | To NW |
| N/A                                     | X Walk 1 Width (in)   | N/A   | N/A                    | X Walk 2 Width (in)         | N/A   |
|                                         | X Walk 1 Slope (%)    | 2.0   |                        | X Walk 2 Slope (%)          | 1.1   |
|                                         | X Walk 1 X Slope (%)  | 0.9   |                        | X Walk 2 X Slope (%)        | 3.2   |
| N/A                                     | Ramp inside XWalk1?   | N/A   | N/A                    | Ramp inside XWalk2?         | N/A   |
|                                         | Road Slope (%)        | 0.6   | N/A                    | Clear Space?                | N/A   |
|                                         | Road X Slope (%)      | 3.0   | N/A                    | Clear Space to XWalk (in)   | N/A   |
| N/A                                     | Any Obstructions?     | N/A   | N/A                    | Storm Grate/Utility Hazard? | N/A   |
|                                         | Obstruction Type      |       |                        | Storm Grate/Utility Type    |       |
|                                         |                       | N/A   |                        |                             | N/A   |
|                                         |                       |       | Yes                    | Surface Condition? (G/P)    | Good  |