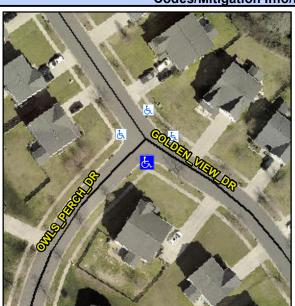

## Access Compliance Report Public Rights-of-Way (Curb Ramps)

Intersection ID: 30468 Main Street: GOLDEN\_VIEW\_DR Cross Street: OWLS\_PERCH\_DR Location: SW

ADA ID: B1B072D8399E Ramp Type: PerpDiag Initial Pass/Fail: Fail Overall Compliance: No Severity Score: 8.75

## Field Measurements/Component Compliance

Street 1 Name
Stop Condition-Street 2
Street 2 Name
Stop Condition-Street 1

GOLDEN VIEW DR None OWLS PERCY DR StopSign Possible Solutions:

Remove & Replace Curb Ramp With
Two New Directional Ramps or
Equivalent.