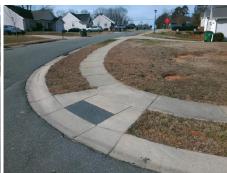

## **Access Compliance Report Public Rights-of-Way** (Curb Ramps)

Intersection ID: 43710 Main Street: OLDE ENGLISH DR **Cross Street: PHEASANT CHASE LN** Location: NW **ADA ID: B1B87C9F9A9E** Ramp Type: PerpDiag Initial Pass/Fail: Fail **Overall Compliance: No** Severity Score: 33.75

**Codes/Mitigation Info/Possible Solution** 

Street 1 Name Stop Condition-Street 2 Street 2 Name Stop Condition-Street 1

**OLDE ENGLISH DR** None PHEASANT CHASE LN StopSign

Possible Solutions: Remove & Replace Curb Ramp With **Two New Directional Ramps or** Equivalent. Surveyor Notes: N/A PROW/ADA: Not Found, R304.5.1, R304.5.3