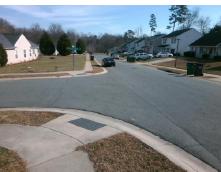

## **Access Compliance Report Public Rights-of-Way** (Curb Ramps)

Intersection ID: 43710 Main Street: OLDE ENGLISH DR **Cross Street: PHEASANT CHASE LN** Location: NW **ADA ID: B1B87C9F9A9E** Ramp Type: PerpDiag Initial Pass/Fail: Fail **Overall Compliance: No** Severity Score: 33.75

**Codes/Mitigation Info/Possible Solution** 

Street 1 Name Stop Condition-Street 2 Street 2 Name Stop Condition-Street 1

**OLDE ENGLISH DR** None PHEASANT CHASE LN StopSign

Possible Solutions: Remove & Replace Curb Ramp With **Two New Directional Ramps or** Equivalent. Surveyor Notes: N/A PROW/ADA: Not Found, R304.5.1, R304.5.3