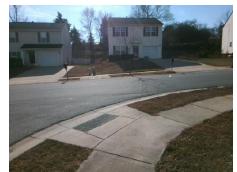

## **Access Compliance Report Public Rights-of-Way** (Curb Ramps)

Intersection ID: 43710 Main Street: OLDE ENGLISH DR **Cross Street: PHEASANT CHASE LN** Location: NW **ADA ID: B1B87C9F9A9E** Ramp Type: PerpDiag Initial Pass/Fail: Fail **Overall Compliance: No** Severity Score: 33.75

**Codes/Mitigation Info/Possible Solution** 

Street 1 Name Stop Condition-Street 2 Street 2 Name Stop Condition-Street 1

**OLDE ENGLISH DR** None PHEASANT CHASE LN StopSign

Possible Solutions: Remove & Replace Curb Ramp With **Two New Directional Ramps or** Equivalent. Surveyor Notes: N/A PROW/ADA: Not Found, R304.5.1, R304.5.3