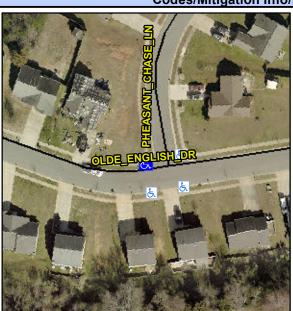

## **Access Compliance Report Public Rights-of-Way** (Curb Ramps)

Intersection ID: 43710 Main Street: OLDE ENGLISH DR **Cross Street: PHEASANT CHASE LN** Location: NW **ADA ID: B1B87C9F9A9E** Ramp Type: PerpDiag Initial Pass/Fail: Fail **Overall Compliance: No** Severity Score: 33.75