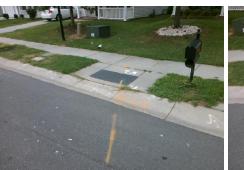

## Access Compliance Report Public Rights-of-Way (Curb Ramps)

| Intersection ID: 46672                  | Main St    | Cross Street: HUNSLET_CR     |                                                |                                         |                       |       | Location:         | NW                          |      |  |
|-----------------------------------------|------------|------------------------------|------------------------------------------------|-----------------------------------------|-----------------------|-------|-------------------|-----------------------------|------|--|
| ADA ID: B1C6DA22A3D3                    | Ramp T     | Initial Pa                   | Initial Pass/Fail: Fail Overall Compliance: No |                                         |                       |       | o Severity Score: | 8.75                        |      |  |
| Codes/Mitigation Info/Possible Solution |            |                              |                                                | Field Measurements/Component Compliance |                       |       |                   |                             |      |  |
|                                         |            | Possible Solutions:          |                                                | Compliance Description Data Compliar    |                       |       |                   | liance Description          | Data |  |
| 6                                       | 1.1        | Remove & Replace Entire Ramp |                                                | N/A                                     | Ramp Length (in)      | 48.0  | Yes               | Ramp Slope (%)              | 6.9  |  |
|                                         |            |                              |                                                | No                                      | Ramp Width (in)       | 46.0  | Yes               | Ramp XSlope (%)             | 2.0  |  |
|                                         | 6 //       |                              |                                                | N/A                                     | Flare Type LT         | N/A   | N/A               | Flare Type RT               | N/A  |  |
| And A Start                             | 1 952      |                              |                                                | N/A                                     | Flare Slope LT (%)    | N/A   | N/A               | Flare Slope RT (%)          | N/A  |  |
| 1                                       | N.S.S.     |                              |                                                | N/A                                     | Flare Traversable LT? | N/A   | N/A               | Flare Traversable RT?       | N/A  |  |
|                                         | Str.       |                              |                                                | N/A                                     | Landing Length (in)   | N/A   | N/A               | DWS Provided?               | N/A  |  |
| E.                                      |            | Surveyor Notes:              |                                                | N/A                                     | Landing Width (in)    | N/A   | N/A               | DWS Contrast?               | N/A  |  |
|                                         | 100        | N/A                          |                                                | N/A                                     | Landing Slope (%)     | N/A   | N/A               | DWS Length (in)             | N/A  |  |
|                                         | AN IN      |                              |                                                | N/A                                     | Landing X Slope (%)   | N/A   | N/A               | DWS Full Width?             | N/A  |  |
|                                         |            | é                            |                                                | N/A                                     | Landing Curb? (Y/N)   | N/A   | N/A               | DWS Offset (in)             | N/A  |  |
|                                         | 1012       |                              |                                                | N/A                                     | Shared Landing?       | N/A   |                   |                             |      |  |
|                                         | 11/1       | PROW/ADA:                    |                                                | N/A                                     | Gutter Ponding?       | N/A   | N/A               | Gutter Slope (%)            | N/A  |  |
|                                         |            | Not Found, R304.5.1          |                                                | N/A                                     | Gutter Lip Ht (in)    | N/A   | N/A               | Gutter X Slope (%)          | N/A  |  |
|                                         | - A.       |                              |                                                | N/A                                     | Painted X Walk1?      | No    | N/A               | Painted X Walk2?            | N/A  |  |
|                                         | A Start of |                              |                                                |                                         | X Walk 1 Direction    | To NE |                   | X Walk 2 Direction          | N/A  |  |
|                                         | A A        |                              |                                                | N/A                                     | X Walk 1 Width (in)   | N/A   | N/A               | X Walk 2 Width (in)         | N/A  |  |
| Street 1 Name                           | HUNSLET CR | _                            |                                                |                                         | X Walk 1 Slope (%)    | 3.8   |                   | X Walk 2 Slope (%)          | N/A  |  |
| Stop Condition-Street 2                 | None       |                              |                                                |                                         | X Walk 1 X Slope (%)  | 2.6   |                   | X Walk 2 X Slope (%)        | N/A  |  |
| Street 2 Name                           | N/A        |                              |                                                | N/A                                     | Ramp inside XWalk1?   | N/A   | N/A               | Ramp inside XWalk2?         | N/A  |  |
| Stop Condition-Street 1                 | N/A        |                              |                                                |                                         | Road Slope (%)        | N/A   | N/A               | Clear Space?                | N/A  |  |
|                                         |            |                              |                                                |                                         | Road X Slope (%)      | N/A   | N/A               | Clear Space to XWalk (in)   | N/A  |  |
|                                         |            |                              |                                                | N/A                                     | Any Obstructions?     | N/A   | N/A               | Storm Grate/Utility Hazard? | N/A  |  |
|                                         |            | Total Cost: \$               | 1850.00                                        |                                         | Obstruction Type      |       |                   | Storm Grate/Utility Type    |      |  |
|                                         |            |                              |                                                |                                         |                       | N/A   |                   |                             | N/A  |  |
|                                         |            |                              |                                                |                                         |                       |       |                   |                             |      |  |