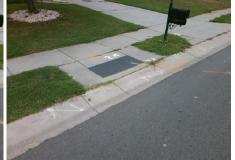

## Access Compliance Report Public Rights-of-Way (Curb Ramps)

| Intersection ID: 46672                  | Main St    | Cross Street: HUNSLET_CR     |                                                |                                         |                       |       | Location:         | NW                          |      |  |
|-----------------------------------------|------------|------------------------------|------------------------------------------------|-----------------------------------------|-----------------------|-------|-------------------|-----------------------------|------|--|
| ADA ID: B1C6DA22A3D3                    | Ramp T     | Initial Pa                   | Initial Pass/Fail: Fail Overall Compliance: No |                                         |                       |       | o Severity Score: | 8.75                        |      |  |
| Codes/Mitigation Info/Possible Solution |            |                              |                                                | Field Measurements/Component Compliance |                       |       |                   |                             |      |  |
|                                         |            | Possible Solutions:          |                                                | Compliance Description Data Compliar    |                       |       |                   | liance Description          | Data |  |
| 6                                       | 1.1        | Remove & Replace Entire Ramp |                                                | N/A                                     | Ramp Length (in)      | 48.0  | Yes               | Ramp Slope (%)              | 6.9  |  |
|                                         |            |                              |                                                | No                                      | Ramp Width (in)       | 46.0  | Yes               | Ramp XSlope (%)             | 2.0  |  |
|                                         | 6 //       |                              |                                                | N/A                                     | Flare Type LT         | N/A   | N/A               | Flare Type RT               | N/A  |  |
| And A Start                             | 1 952      |                              |                                                | N/A                                     | Flare Slope LT (%)    | N/A   | N/A               | Flare Slope RT (%)          | N/A  |  |
| 1                                       | N.S.S.     |                              |                                                | N/A                                     | Flare Traversable LT? | N/A   | N/A               | Flare Traversable RT?       | N/A  |  |
|                                         | Str.       |                              |                                                | N/A                                     | Landing Length (in)   | N/A   | N/A               | DWS Provided?               | N/A  |  |
| E.                                      |            | Surveyor Notes:              |                                                | N/A                                     | Landing Width (in)    | N/A   | N/A               | DWS Contrast?               | N/A  |  |
|                                         | 100        | N/A                          |                                                | N/A                                     | Landing Slope (%)     | N/A   | N/A               | DWS Length (in)             | N/A  |  |
|                                         | AN IN      |                              |                                                | N/A                                     | Landing X Slope (%)   | N/A   | N/A               | DWS Full Width?             | N/A  |  |
|                                         |            | é                            |                                                | N/A                                     | Landing Curb? (Y/N)   | N/A   | N/A               | DWS Offset (in)             | N/A  |  |
|                                         | 1012       |                              |                                                | N/A                                     | Shared Landing?       | N/A   |                   |                             |      |  |
|                                         | 11/1       | PROW/ADA:                    |                                                | N/A                                     | Gutter Ponding?       | N/A   | N/A               | Gutter Slope (%)            | N/A  |  |
|                                         |            | Not Found, R304.5.1          |                                                | N/A                                     | Gutter Lip Ht (in)    | N/A   | N/A               | Gutter X Slope (%)          | N/A  |  |
|                                         | - A.       |                              |                                                | N/A                                     | Painted X Walk1?      | No    | N/A               | Painted X Walk2?            | N/A  |  |
|                                         | A Start of |                              |                                                |                                         | X Walk 1 Direction    | To NE |                   | X Walk 2 Direction          | N/A  |  |
|                                         | A A        |                              |                                                | N/A                                     | X Walk 1 Width (in)   | N/A   | N/A               | X Walk 2 Width (in)         | N/A  |  |
| Street 1 Name                           | HUNSLET CR | _                            |                                                |                                         | X Walk 1 Slope (%)    | 3.8   |                   | X Walk 2 Slope (%)          | N/A  |  |
| Stop Condition-Street 2                 | None       |                              |                                                |                                         | X Walk 1 X Slope (%)  | 2.6   |                   | X Walk 2 X Slope (%)        | N/A  |  |
| Street 2 Name                           | N/A        |                              |                                                | N/A                                     | Ramp inside XWalk1?   | N/A   | N/A               | Ramp inside XWalk2?         | N/A  |  |
| Stop Condition-Street 1                 | N/A        |                              |                                                |                                         | Road Slope (%)        | N/A   | N/A               | Clear Space?                | N/A  |  |
|                                         |            |                              |                                                |                                         | Road X Slope (%)      | N/A   | N/A               | Clear Space to XWalk (in)   | N/A  |  |
|                                         |            |                              |                                                | N/A                                     | Any Obstructions?     | N/A   | N/A               | Storm Grate/Utility Hazard? | N/A  |  |
|                                         |            | Total Cost: \$               | 1850.00                                        |                                         | Obstruction Type      |       |                   | Storm Grate/Utility Type    |      |  |
|                                         |            |                              |                                                |                                         |                       | N/A   |                   |                             | N/A  |  |
|                                         |            |                              |                                                |                                         |                       |       |                   |                             |      |  |