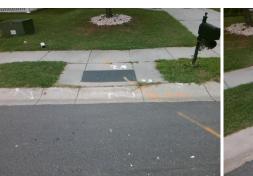

## Access Compliance Report Public Rights-of-Way (Curb Ramps)

| Intersection ID: 46672                  | Main St    | Cross Street: HUNSLET_CR     |                                                |                                         |                       |       | Location:         | NW                          |      |  |
|-----------------------------------------|------------|------------------------------|------------------------------------------------|-----------------------------------------|-----------------------|-------|-------------------|-----------------------------|------|--|
| ADA ID: B1C6DA22A3D3                    | Ramp T     | Initial Pa                   | Initial Pass/Fail: Fail Overall Compliance: No |                                         |                       |       | o Severity Score: | 8.75                        |      |  |
| Codes/Mitigation Info/Possible Solution |            |                              |                                                | Field Measurements/Component Compliance |                       |       |                   |                             |      |  |
|                                         |            | Possible Solutions:          |                                                | Compliance Description Data Compliar    |                       |       |                   | liance Description          | Data |  |
| 6                                       | 1.1        | Remove & Replace Entire Ramp |                                                | N/A                                     | Ramp Length (in)      | 48.0  | Yes               | Ramp Slope (%)              | 6.9  |  |
|                                         |            |                              |                                                | No                                      | Ramp Width (in)       | 46.0  | Yes               | Ramp XSlope (%)             | 2.0  |  |
|                                         | 6 //       |                              |                                                | N/A                                     | Flare Type LT         | N/A   | N/A               | Flare Type RT               | N/A  |  |
| And A Start                             | 1 952      |                              |                                                | N/A                                     | Flare Slope LT (%)    | N/A   | N/A               | Flare Slope RT (%)          | N/A  |  |
| 1                                       | N.S.S.     |                              |                                                | N/A                                     | Flare Traversable LT? | N/A   | N/A               | Flare Traversable RT?       | N/A  |  |
|                                         | Str.       |                              |                                                | N/A                                     | Landing Length (in)   | N/A   | N/A               | DWS Provided?               | N/A  |  |
| E.                                      |            | Surveyor Notes:              |                                                | N/A                                     | Landing Width (in)    | N/A   | N/A               | DWS Contrast?               | N/A  |  |
|                                         | 100        | N/A                          |                                                | N/A                                     | Landing Slope (%)     | N/A   | N/A               | DWS Length (in)             | N/A  |  |
|                                         | AN IN      |                              |                                                | N/A                                     | Landing X Slope (%)   | N/A   | N/A               | DWS Full Width?             | N/A  |  |
|                                         |            | é                            |                                                | N/A                                     | Landing Curb? (Y/N)   | N/A   | N/A               | DWS Offset (in)             | N/A  |  |
|                                         | 1012       |                              |                                                | N/A                                     | Shared Landing?       | N/A   |                   |                             |      |  |
|                                         | 11/1       | PROW/ADA:                    |                                                | N/A                                     | Gutter Ponding?       | N/A   | N/A               | Gutter Slope (%)            | N/A  |  |
|                                         |            | Not Found, R304.5.1          |                                                | N/A                                     | Gutter Lip Ht (in)    | N/A   | N/A               | Gutter X Slope (%)          | N/A  |  |
|                                         | - A.       |                              |                                                | N/A                                     | Painted X Walk1?      | No    | N/A               | Painted X Walk2?            | N/A  |  |
|                                         | A Start of |                              |                                                |                                         | X Walk 1 Direction    | To NE |                   | X Walk 2 Direction          | N/A  |  |
|                                         | A A        |                              |                                                | N/A                                     | X Walk 1 Width (in)   | N/A   | N/A               | X Walk 2 Width (in)         | N/A  |  |
| Street 1 Name                           | HUNSLET CR | _                            |                                                |                                         | X Walk 1 Slope (%)    | 3.8   |                   | X Walk 2 Slope (%)          | N/A  |  |
| Stop Condition-Street 2                 | None       |                              |                                                |                                         | X Walk 1 X Slope (%)  | 2.6   |                   | X Walk 2 X Slope (%)        | N/A  |  |
| Street 2 Name                           | N/A        |                              |                                                | N/A                                     | Ramp inside XWalk1?   | N/A   | N/A               | Ramp inside XWalk2?         | N/A  |  |
| Stop Condition-Street 1                 | N/A        |                              |                                                |                                         | Road Slope (%)        | N/A   | N/A               | Clear Space?                | N/A  |  |
|                                         |            |                              |                                                |                                         | Road X Slope (%)      | N/A   | N/A               | Clear Space to XWalk (in)   | N/A  |  |
|                                         |            |                              |                                                | N/A                                     | Any Obstructions?     | N/A   | N/A               | Storm Grate/Utility Hazard? | N/A  |  |
|                                         |            | Total Cost: \$               | 1850.00                                        |                                         | Obstruction Type      |       |                   | Storm Grate/Utility Type    |      |  |
|                                         |            |                              |                                                |                                         |                       | N/A   |                   |                             | N/A  |  |
|                                         |            |                              |                                                |                                         |                       |       |                   |                             |      |  |