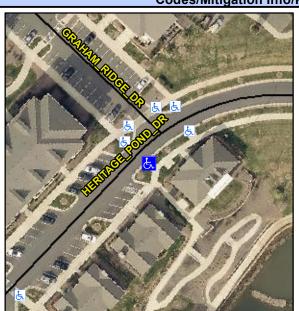

## Access Compliance Report Public Rights-of-Way (Curb Ramps)

Intersection ID: 52613 Main Street: GRAHAM\_RIDGE\_DR Cross Street: HERITAGE\_POND\_DR Location: S

ADA ID: B1CC399FE967 Ramp Type: Perp Initial Pass/Fail: Pass Overall Compliance: No Severity Score: 5.25

## Field Measurements/Component Compliance

| Street 1 Name           | HERITAGE POND DR |
|-------------------------|------------------|
| Stop Condition-Street 2 | None             |
| Street 2 Name           | N/A              |
| Stop Condition-Street 1 | N/A              |