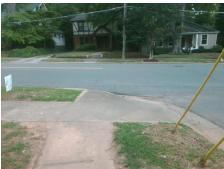

Surveyor Notes:

N/A

PROW/ADA:

Not Found, R304.2.2, R304.5.3

None

Total Cost: 3200.00

| Compliance Description |                       | Data  | Compliance Description |                             | Data  |
|------------------------|-----------------------|-------|------------------------|-----------------------------|-------|
| N/A                    | Ramp Length (in)      | 72.0  | No                     | Ramp Slope (%)              | 14.8  |
| Yes                    | Ramp Width (in)       | 48.0  | No                     | Ramp XSlope (%)             | 4.8   |
| N/A                    | Flare Type LT         | N/A   | N/A                    | Flare Type RT               | N/A   |
| N/A                    | Flare Slope LT (%)    | N/A   | N/A                    | Flare Slope RT (%)          | N/A   |
| N/A                    | Flare Traversable LT? | N/A   | N/A                    | Flare Traversable RT?       | N/A   |
| N/A                    | Landing Length (in)   | N/A   | N/A                    | DWS Provided?               | N/A   |
| N/A                    | Landing Width (in)    | N/A   | N/A                    | DWS Contrast?               | N/A   |
| N/A                    | Landing Slope (%)     | N/A   | N/A                    | DWS Length (in)             | N/A   |
| N/A                    | Landing X Slope (%)   | N/A   | N/A                    | DWS Full Width?             | N/A   |
| N/A                    | Landing Curb? (Y/N)   | N/A   | N/A                    | DWS Offset (in)             | N/A   |
| N/A                    | Shared Landing?       | N/A   |                        |                             |       |
| N/A                    | Gutter Ponding?       | Yes   | N/A                    | Gutter Slope (%)            | N/A   |
| N/A                    | Gutter Lip Ht (in)    | N/A   | N/A                    | Gutter X Slope (%)          | N/A   |
| N/A                    | Painted X Walk1?      | No    | N/A                    | Painted X Walk2?            | No    |
|                        | X Walk 1 Direction    | To NE |                        | X Walk 2 Direction          | To NW |
| N/A                    | X Walk 1 Width (in)   | N/A   | N/A                    | X Walk 2 Width (in)         | N/A   |
|                        | X Walk 1 Slope (%)    | 1.2   |                        | X Walk 2 Slope (%)          | 7.9   |
|                        | X Walk 1 X Slope (%)  | 4.8   |                        | X Walk 2 X Slope (%)        | 2.4   |
| N/A                    | Ramp inside XWalk1?   | N/A   | N/A                    | Ramp inside XWalk2?         | N/A   |
|                        | Road Slope (%)        | 4.8   | N/A                    | Clear Space?                | N/A   |
|                        | Road X Slope (%)      | 0.9   | N/A                    | Clear Space to XWalk (in)   | N/A   |
| N/A                    | Any Obstructions?     | N/A   | N/A                    | Storm Grate/Utility Hazard? | N/A   |
|                        | Obstruction Type      |       |                        | Storm Grate/Utility Type    |       |
|                        |                       |       | I                      |                             |       |