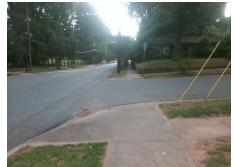

Surveyor Notes:

N/A

PROW/ADA:

Not Found, R304.2.2, R304.5.3

None

Total Cost: 3200.00

| Compliance Description |                       | Data  | Compliance Description |                             | Data  |
|------------------------|-----------------------|-------|------------------------|-----------------------------|-------|
| N/A                    | Ramp Length (in)      | 72.0  | No                     | Ramp Slope (%)              | 14.8  |
| Yes                    | Ramp Width (in)       | 48.0  | No                     | Ramp XSlope (%)             | 4.8   |
| N/A                    | Flare Type LT         | N/A   | N/A                    | Flare Type RT               | N/A   |
| N/A                    | Flare Slope LT (%)    | N/A   | N/A                    | Flare Slope RT (%)          | N/A   |
| N/A                    | Flare Traversable LT? | N/A   | N/A                    | Flare Traversable RT?       | N/A   |
| N/A                    | Landing Length (in)   | N/A   | N/A                    | DWS Provided?               | N/A   |
| N/A                    | Landing Width (in)    | N/A   | N/A                    | DWS Contrast?               | N/A   |
| N/A                    | Landing Slope (%)     | N/A   | N/A                    | DWS Length (in)             | N/A   |
| N/A                    | Landing X Slope (%)   | N/A   | N/A                    | DWS Full Width?             | N/A   |
| N/A                    | Landing Curb? (Y/N)   | N/A   | N/A                    | DWS Offset (in)             | N/A   |
| N/A                    | Shared Landing?       | N/A   |                        |                             |       |
| N/A                    | Gutter Ponding?       | Yes   | N/A                    | Gutter Slope (%)            | N/A   |
| N/A                    | Gutter Lip Ht (in)    | N/A   | N/A                    | Gutter X Slope (%)          | N/A   |
| N/A                    | Painted X Walk1?      | No    | N/A                    | Painted X Walk2?            | No    |
|                        | X Walk 1 Direction    | To NE |                        | X Walk 2 Direction          | To NW |
| N/A                    | X Walk 1 Width (in)   | N/A   | N/A                    | X Walk 2 Width (in)         | N/A   |
|                        | X Walk 1 Slope (%)    | 1.2   |                        | X Walk 2 Slope (%)          | 7.9   |
|                        | X Walk 1 X Slope (%)  | 4.8   |                        | X Walk 2 X Slope (%)        | 2.4   |
| N/A                    | Ramp inside XWalk1?   | N/A   | N/A                    | Ramp inside XWalk2?         | N/A   |
|                        | Road Slope (%)        | 4.8   | N/A                    | Clear Space?                | N/A   |
|                        | Road X Slope (%)      | 0.9   | N/A                    | Clear Space to XWalk (in)   | N/A   |
| N/A                    | Any Obstructions?     | N/A   | N/A                    | Storm Grate/Utility Hazard? | N/A   |
|                        | Obstruction Type      |       |                        | Storm Grate/Utility Type    |       |
|                        |                       |       | I                      |                             |       |