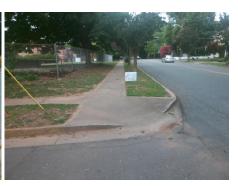

Surveyor Notes:

N/A

PROW/ADA:

Not Found, R304.2.2, R304.5.3

None

Total Cost: 3200.00

| Compliance Description |                       | Data  | Compliance Description |                             | Data  |
|------------------------|-----------------------|-------|------------------------|-----------------------------|-------|
| N/A                    | Ramp Length (in)      | 72.0  | No                     | Ramp Slope (%)              | 14.8  |
| Yes                    | Ramp Width (in)       | 48.0  | No                     | Ramp XSlope (%)             | 4.8   |
| N/A                    | Flare Type LT         | N/A   | N/A                    | Flare Type RT               | N/A   |
| N/A                    | Flare Slope LT (%)    | N/A   | N/A                    | Flare Slope RT (%)          | N/A   |
| N/A                    | Flare Traversable LT? | N/A   | N/A                    | Flare Traversable RT?       | N/A   |
| N/A                    | Landing Length (in)   | N/A   | N/A                    | DWS Provided?               | N/A   |
| N/A                    | Landing Width (in)    | N/A   | N/A                    | DWS Contrast?               | N/A   |
| N/A                    | Landing Slope (%)     | N/A   | N/A                    | DWS Length (in)             | N/A   |
| N/A                    | Landing X Slope (%)   | N/A   | N/A                    | DWS Full Width?             | N/A   |
| N/A                    | Landing Curb? (Y/N)   | N/A   | N/A                    | DWS Offset (in)             | N/A   |
| N/A                    | Shared Landing?       | N/A   |                        |                             |       |
| N/A                    | Gutter Ponding?       | Yes   | N/A                    | Gutter Slope (%)            | N/A   |
| N/A                    | Gutter Lip Ht (in)    | N/A   | N/A                    | Gutter X Slope (%)          | N/A   |
| N/A                    | Painted X Walk1?      | No    | N/A                    | Painted X Walk2?            | No    |
|                        | X Walk 1 Direction    | To NE |                        | X Walk 2 Direction          | To NW |
| N/A                    | X Walk 1 Width (in)   | N/A   | N/A                    | X Walk 2 Width (in)         | N/A   |
|                        | X Walk 1 Slope (%)    | 1.2   |                        | X Walk 2 Slope (%)          | 7.9   |
|                        | X Walk 1 X Slope (%)  | 4.8   |                        | X Walk 2 X Slope (%)        | 2.4   |
| N/A                    | Ramp inside XWalk1?   | N/A   | N/A                    | Ramp inside XWalk2?         | N/A   |
|                        | Road Slope (%)        | 4.8   | N/A                    | Clear Space?                | N/A   |
|                        | Road X Slope (%)      | 0.9   | N/A                    | Clear Space to XWalk (in)   | N/A   |
| N/A                    | Any Obstructions?     | N/A   | N/A                    | Storm Grate/Utility Hazard? | N/A   |
|                        | Obstruction Type      |       |                        | Storm Grate/Utility Type    |       |
|                        |                       |       | I                      |                             |       |