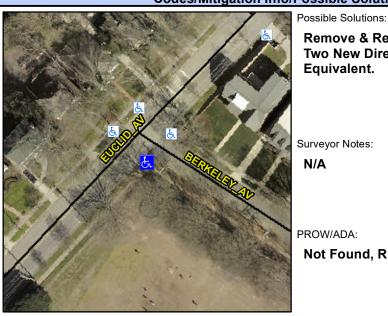

## **Access Compliance Report Public Rights-of-Way** (Curb Ramps)

N/A

Good

Surface Condition? (G/P)

Intersection ID: 13925 Main Street: BERKELEY AV **Cross Street: EUCLID AV** Location:

**Overall Compliance: No** ADA ID: B1CD36F94083 Ramp Type: PerpDiag Initial Pass/Fail: Fail Severity Score: 26.25

## **Codes/Mitigation Info/Possible Solution**

## Field Measurements/Component Compliance

Street 1 Name Stop Condition-Street 2 Street 2 Name Stop Condition-Street 1 **BERKELEY AV** StopSign **EUCLID AV**  Remove & Replace Curb Ramp With Two New Directional Ramps or Equivalent.