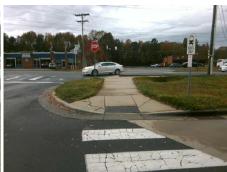

## **Access Compliance Report Public Rights-of-Way** (Curb Ramps)

Intersection ID: N/A Main Street: GROVER\_RD Cross Street: N/A Location: NE Severity Score: 26.25 **Overall Compliance: No** ADA ID: B1CE65932FCB Ramp Type: Perp Initial Pass/Fail: Fail

| Total Cost: | \$<br>1850.00 |
|-------------|---------------|
|             |               |

| Field Measurements/Component Compliance |                       |       |      |                             |      |  |  |  |
|-----------------------------------------|-----------------------|-------|------|-----------------------------|------|--|--|--|
| Comp                                    | liance Description    | Data  | Comp | liance Description          | Data |  |  |  |
| N/A                                     | Ramp Length (in)      | 81.0  | No   | Ramp Slope (%)              | 13.7 |  |  |  |
| Yes                                     | Ramp Width (in)       | 48.0  | Yes  | Ramp XSlope (%)             | 2.5  |  |  |  |
| N/A                                     | Flare Type LT         | N/A   | N/A  | Flare Type RT               | N/A  |  |  |  |
| N/A                                     | Flare Slope LT (%)    | N/A   | N/A  | Flare Slope RT (%)          | N/A  |  |  |  |
| N/A                                     | Flare Traversable LT? | N/A   | N/A  | Flare Traversable RT?       | N/A  |  |  |  |
| N/A                                     | Landing Length (in)   | N/A   | N/A  | DWS Provided?               | N/A  |  |  |  |
| N/A                                     | Landing Width (in)    | N/A   | N/A  | DWS Contrast?               | N/A  |  |  |  |
| N/A                                     | Landing Slope (%)     | N/A   | N/A  | DWS Length (in)             | N/A  |  |  |  |
| N/A                                     | Landing X Slope (%)   | N/A   | N/A  | DWS Full Width?             | N/A  |  |  |  |
| N/A                                     | Landing Curb? (Y/N)   | N/A   | N/A  | DWS Offset (in)             | N/A  |  |  |  |
| N/A                                     | Shared Landing?       | N/A   |      |                             |      |  |  |  |
| N/A                                     | Gutter Ponding?       | N/A   | N/A  | Gutter Slope (%)            | N/A  |  |  |  |
| N/A                                     | Gutter Lip Ht (in)    | N/A   | N/A  | Gutter X Slope (%)          | N/A  |  |  |  |
| N/A                                     | Painted X Walk1?      | Yes   | N/A  | Painted X Walk2?            | N/A  |  |  |  |
|                                         | X Walk 1 Direction    | To E  |      | X Walk 2 Direction          | N/A  |  |  |  |
| N/A                                     | X Walk 1 Width (in)   | 120.0 | N/A  | X Walk 2 Width (in)         | N/A  |  |  |  |
|                                         | X Walk 1 Slope (%)    | 0.1   |      | X Walk 2 Slope (%)          | N/A  |  |  |  |
|                                         | X Walk 1 X Slope (%)  | 3.0   |      | X Walk 2 X Slope (%)        | N/A  |  |  |  |
| N/A                                     | Ramp inside XWalk1?   | Yes   | N/A  | Ramp inside XWalk2?         | N/A  |  |  |  |
|                                         | Road Slope (%)        | N/A   | N/A  | Clear Space?                | N/A  |  |  |  |
|                                         | Road X Slope (%)      | N/A   | N/A  | Clear Space to XWalk (in)   | N/A  |  |  |  |
| N/A                                     | Any Obstructions?     | N/A   | N/A  | Storm Grate/Utility Hazard? | N/A  |  |  |  |
|                                         | Obstruction Type      |       |      | Storm Grate/Utility Type    |      |  |  |  |
|                                         |                       | N/A   |      |                             | N/A  |  |  |  |
|                                         |                       |       | Yes  | Surface Condition? (G/P)    | Good |  |  |  |
|                                         | 1                     |       |      |                             |      |  |  |  |