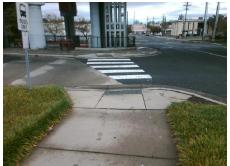

## **Access Compliance Report Public Rights-of-Way** (Curb Ramps)

Intersection ID: N/A Main Street: GROVER\_RD Cross Street: N/A Location: NE Severity Score: 26.25 **Overall Compliance: No** ADA ID: B1CE65932FCB Ramp Type: Perp Initial Pass/Fail: Fail

| Total Cost: | \$<br>1850.00 |
|-------------|---------------|
|             |               |

| Field Measurements/Component Compliance |                       |       |      |                             |      |  |  |  |
|-----------------------------------------|-----------------------|-------|------|-----------------------------|------|--|--|--|
| Comp                                    | liance Description    | Data  | Comp | liance Description          | Data |  |  |  |
| N/A                                     | Ramp Length (in)      | 81.0  | No   | Ramp Slope (%)              | 13.7 |  |  |  |
| Yes                                     | Ramp Width (in)       | 48.0  | Yes  | Ramp XSlope (%)             | 2.5  |  |  |  |
| N/A                                     | Flare Type LT         | N/A   | N/A  | Flare Type RT               | N/A  |  |  |  |
| N/A                                     | Flare Slope LT (%)    | N/A   | N/A  | Flare Slope RT (%)          | N/A  |  |  |  |
| N/A                                     | Flare Traversable LT? | N/A   | N/A  | Flare Traversable RT?       | N/A  |  |  |  |
| N/A                                     | Landing Length (in)   | N/A   | N/A  | DWS Provided?               | N/A  |  |  |  |
| N/A                                     | Landing Width (in)    | N/A   | N/A  | DWS Contrast?               | N/A  |  |  |  |
| N/A                                     | Landing Slope (%)     | N/A   | N/A  | DWS Length (in)             | N/A  |  |  |  |
| N/A                                     | Landing X Slope (%)   | N/A   | N/A  | DWS Full Width?             | N/A  |  |  |  |
| N/A                                     | Landing Curb? (Y/N)   | N/A   | N/A  | DWS Offset (in)             | N/A  |  |  |  |
| N/A                                     | Shared Landing?       | N/A   |      |                             |      |  |  |  |
| N/A                                     | Gutter Ponding?       | N/A   | N/A  | Gutter Slope (%)            | N/A  |  |  |  |
| N/A                                     | Gutter Lip Ht (in)    | N/A   | N/A  | Gutter X Slope (%)          | N/A  |  |  |  |
| N/A                                     | Painted X Walk1?      | Yes   | N/A  | Painted X Walk2?            | N/A  |  |  |  |
|                                         | X Walk 1 Direction    | To E  |      | X Walk 2 Direction          | N/A  |  |  |  |
| N/A                                     | X Walk 1 Width (in)   | 120.0 | N/A  | X Walk 2 Width (in)         | N/A  |  |  |  |
|                                         | X Walk 1 Slope (%)    | 0.1   |      | X Walk 2 Slope (%)          | N/A  |  |  |  |
|                                         | X Walk 1 X Slope (%)  | 3.0   |      | X Walk 2 X Slope (%)        | N/A  |  |  |  |
| N/A                                     | Ramp inside XWalk1?   | Yes   | N/A  | Ramp inside XWalk2?         | N/A  |  |  |  |
|                                         | Road Slope (%)        | N/A   | N/A  | Clear Space?                | N/A  |  |  |  |
|                                         | Road X Slope (%)      | N/A   | N/A  | Clear Space to XWalk (in)   | N/A  |  |  |  |
| N/A                                     | Any Obstructions?     | N/A   | N/A  | Storm Grate/Utility Hazard? | N/A  |  |  |  |
|                                         | Obstruction Type      |       |      | Storm Grate/Utility Type    |      |  |  |  |
|                                         |                       | N/A   |      |                             | N/A  |  |  |  |
|                                         |                       |       | Yes  | Surface Condition? (G/P)    | Good |  |  |  |
|                                         | 1                     |       |      |                             |      |  |  |  |