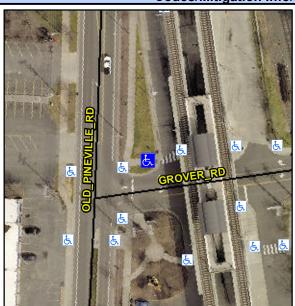

## **Access Compliance Report Public Rights-of-Way** (Curb Ramps)

Intersection ID: N/A Main Street: GROVER\_RD Cross Street: N/A Location: NE Severity Score: 26.25 **Overall Compliance: No** ADA ID: B1CE65932FCB Ramp Type: Perp Initial Pass/Fail: Fail