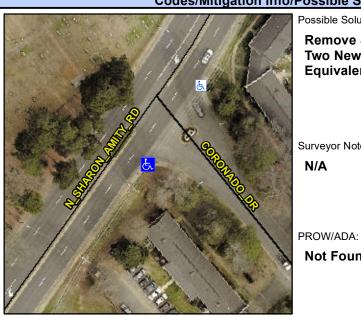

## Access Compliance Report Public Rights-of-Way (Curb Ramps)

Intersection ID: 15703Main Street: CORONADO\_DRCross Street: N\_SHARON\_AMITY\_RDLocation:SADA ID: B1D575572A4DRamp Type: PerpDiagInitial Pass/Fail: FailOverall Compliance: NoSeverity Score:25

## **Field Measurements/Component Compliance**

Street 1 Name
Stop Condition-Street 2
Street 2 Name
Stop Condition-Street 1

CORONADO DR StopSign N SHARON AMITY RD None Possible Solutions:

Remove & Replace Curb Ramp With Two New Directional Ramps or Equivalent.