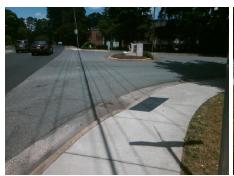

## **Field Measurements/Component Compliance**

Street 1 Name
Stop Condition-Street 2
Street 2 Name
Stop Condition-Street 1

CORONADO DR StopSign N SHARON AMITY RD None Possible Solutions:

Remove & Replace Curb Ramp With Two New Directional Ramps or Equivalent.

Surveyor Notes:

N/A

Not Found, R304.2.2

Total Cost:

|                        | i ieiu ivieasui i     | ements/C | onipoi                 | nent Comphance              |       |
|------------------------|-----------------------|----------|------------------------|-----------------------------|-------|
| Compliance Description |                       | Data     | Compliance Description |                             | Data  |
| N/A                    | Ramp Length (in)      | 60.0     | No                     | Ramp Slope (%)              | 15.4  |
| Yes                    | Ramp Width (in)       | 48.0     | Yes                    | Ramp XSlope (%)             | 0.9   |
| N/A                    | Flare Type LT         | N/A      | N/A                    | Flare Type RT               | N/A   |
| N/A                    | Flare Slope LT (%)    | N/A      | N/A                    | Flare Slope RT (%)          | N/A   |
| N/A                    | Flare Traversable LT? | N/A      | N/A                    | Flare Traversable RT?       | N/A   |
| N/A                    | Landing Length (in)   | N/A      | N/A                    | DWS Provided?               | N/A   |
| N/A                    | Landing Width (in)    | N/A      | N/A                    | DWS Contrast?               | N/A   |
| N/A                    | Landing Slope (%)     | N/A      | N/A                    | DWS Length (in)             | N/A   |
| N/A                    | Landing X Slope (%)   | N/A      | N/A                    | DWS Full Width?             | N/A   |
| N/A                    | Landing Curb? (Y/N)   | N/A      | N/A                    | DWS Offset (in)             | N/A   |
| N/A                    | Shared Landing?       | N/A      |                        |                             |       |
| N/A                    | Gutter Ponding?       | N/A      | N/A                    | Gutter Slope (%)            | N/A   |
| N/A                    | Gutter Lip Ht (in)    | 2.0      | N/A                    | Gutter X Slope (%)          | N/A   |
| N/A                    | Painted X Walk1?      | No       | N/A                    | Painted X Walk2?            | No    |
|                        | X Walk 1 Direction    | To NE    |                        | X Walk 2 Direction          | To NW |
| N/A                    | X Walk 1 Width (in)   | N/A      | N/A                    | X Walk 2 Width (in)         | N/A   |
|                        | X Walk 1 Slope (%)    | 5.2      |                        | X Walk 2 Slope (%)          | 2.6   |
|                        | X Walk 1 X Slope (%)  | 1.8      |                        | X Walk 2 X Slope (%)        | 2.8   |
| N/A                    | Ramp inside XWalk1?   | N/A      | N/A                    | Ramp inside XWalk2?         | N/A   |
|                        | Road Slope (%)        | 0.8      | N/A                    | Clear Space?                | N/A   |
|                        | Road X Slope (%)      | 6.4      | N/A                    | Clear Space to XWalk (in)   | N/A   |
| N/A                    | Any Obstructions?     | N/A      | N/A                    | Storm Grate/Utility Hazard? | N/A   |
|                        | Obstruction Type      |          |                        | Storm Grate/Utility Type    |       |
|                        |                       | N/A      |                        |                             | N/A   |