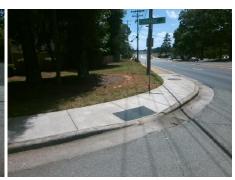

## **Field Measurements/Component Compliance**

Street 1 Name
Stop Condition-Street 2
Street 2 Name
Stop Condition-Street 1

CORONADO DR StopSign N SHARON AMITY RD None Possible Solutions:

Remove & Replace Curb Ramp With Two New Directional Ramps or Equivalent.

Surveyor Notes:

N/A

Not Found, R304.2.2

Total Cost:

|                        | i ieiu ivieasui i     | ements/C | onipoi                 | nent Comphance              |       |
|------------------------|-----------------------|----------|------------------------|-----------------------------|-------|
| Compliance Description |                       | Data     | Compliance Description |                             | Data  |
| N/A                    | Ramp Length (in)      | 60.0     | No                     | Ramp Slope (%)              | 15.4  |
| Yes                    | Ramp Width (in)       | 48.0     | Yes                    | Ramp XSlope (%)             | 0.9   |
| N/A                    | Flare Type LT         | N/A      | N/A                    | Flare Type RT               | N/A   |
| N/A                    | Flare Slope LT (%)    | N/A      | N/A                    | Flare Slope RT (%)          | N/A   |
| N/A                    | Flare Traversable LT? | N/A      | N/A                    | Flare Traversable RT?       | N/A   |
| N/A                    | Landing Length (in)   | N/A      | N/A                    | DWS Provided?               | N/A   |
| N/A                    | Landing Width (in)    | N/A      | N/A                    | DWS Contrast?               | N/A   |
| N/A                    | Landing Slope (%)     | N/A      | N/A                    | DWS Length (in)             | N/A   |
| N/A                    | Landing X Slope (%)   | N/A      | N/A                    | DWS Full Width?             | N/A   |
| N/A                    | Landing Curb? (Y/N)   | N/A      | N/A                    | DWS Offset (in)             | N/A   |
| N/A                    | Shared Landing?       | N/A      |                        |                             |       |
| N/A                    | Gutter Ponding?       | N/A      | N/A                    | Gutter Slope (%)            | N/A   |
| N/A                    | Gutter Lip Ht (in)    | 2.0      | N/A                    | Gutter X Slope (%)          | N/A   |
| N/A                    | Painted X Walk1?      | No       | N/A                    | Painted X Walk2?            | No    |
|                        | X Walk 1 Direction    | To NE    |                        | X Walk 2 Direction          | To NW |
| N/A                    | X Walk 1 Width (in)   | N/A      | N/A                    | X Walk 2 Width (in)         | N/A   |
|                        | X Walk 1 Slope (%)    | 5.2      |                        | X Walk 2 Slope (%)          | 2.6   |
|                        | X Walk 1 X Slope (%)  | 1.8      |                        | X Walk 2 X Slope (%)        | 2.8   |
| N/A                    | Ramp inside XWalk1?   | N/A      | N/A                    | Ramp inside XWalk2?         | N/A   |
|                        | Road Slope (%)        | 0.8      | N/A                    | Clear Space?                | N/A   |
|                        | Road X Slope (%)      | 6.4      | N/A                    | Clear Space to XWalk (in)   | N/A   |
| N/A                    | Any Obstructions?     | N/A      | N/A                    | Storm Grate/Utility Hazard? | N/A   |
|                        | Obstruction Type      |          |                        | Storm Grate/Utility Type    |       |
|                        |                       | N/A      |                        |                             | N/A   |