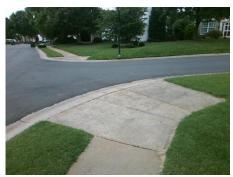

## Access Compliance Report Public Rights-of-Way (Curb Ramps)

Intersection ID: 28182 Main Street: FIELDCROFT\_DR Cross Street: WOODEND\_CT Location: NW

ADA ID: B1DB96C5C5ED Ramp Type: BlendTrans2 Initial Pass/Fail: Fail Overall Compliance: No Severity Score: 36.25

## Field Measurements/Component Compliance

Street 1 Name
Stop Condition-Street 1
Street 2 Name
Stop Condition-Street 2

WOODEND CT StopSign FIELDCROFT DR None Possible Solutions:

Remove & Replace Curb Ramp With Two New Directional Ramps or Equivalent.

Surveyor Notes:

N/A

PROW/ADA:

Not Found, R304.5.1, R304.5.3

Total Cost: \$ 3200.00

Compliance Description Data Compliance Description Data Yes BlendTrans Slope (%) N/A Ramp Length (in) 95.0 3.8 No No Ramp Width (in) 25.0 BlendTrans XSlope (%) 4.0 N/A N/A Flare Type LT N/A Flare Type RT N/A N/A Flare Slope LT (%) N/A N/A Flare Slope RT (%) N/A N/A Flare Traversable LT? N/A N/A Flare Traversable RT? N/A N/A Landing Length (in) N/A N/A **DWS Provided?** N/A N/A Landing Width (in) N/A N/A **DWS Contrast?** N/A N/A N/A N/A Landing Slope (%) DWS Length (in) N/A N/A Landing X Slope (%) N/A N/A DWS Full Width? N/A N/A Landing Curb? (Y/N) N/A N/A DWS Offset (in) N/A N/A N/A Shared Landing? N/A **Gutter Ponding?** N/A N/A Gutter Slope (%) N/A N/A Gutter Lip Ht (in) N/A N/A Gutter X Slope (%) N/A N/A Painted X Walk1? No N/A Painted X Walk2? No X Walk 1 Direction To S X Walk 2 Direction To E N/A X Walk 1 Width (in) X Walk 2 Width (in) N/A X Walk 1 Slope (%) 1.9 X Walk 2 Slope (%) 0.9 X Walk 1 X Slope (%) 1.7 X Walk 2 X Slope (%) 2.8 N/A N/A Ramp inside XWalk2? N/A N/A Ramp inside XWalk1? Road Slope (%) 1.8 Clear Space? N/A N/A Road X Slope (%) 2.5 Clear Space to XWalk (in) N/A N/A N/A N/A Any Obstructions? Storm Grate/Utility Hazard? N/A **Obstruction Type** Storm Grate/Utility Type N/A N/A Yes Surface Condition? (G/P) Good No Curb Slope (%) 17.1