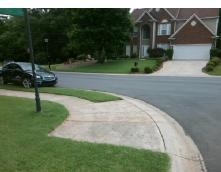

## Access Compliance Report Public Rights-of-Way (Curb Ramps)

Intersection ID: 28182 Main Street: FIELDCROFT\_DR Cross Street: WOODEND\_CT Location: NW

ADA ID: B1DB96C5C5ED Ramp Type: BlendTrans2 Initial Pass/Fail: Fail Overall Compliance: No Severity Score: 36.25

## Field Measurements/Component Compliance

Street 1 Name
Stop Condition-Street 1
Street 2 Name
Stop Condition-Street 2

WOODEND CT StopSign FIELDCROFT DR None Possible Solutions:

Remove & Replace Curb Ramp With Two New Directional Ramps or Equivalent.

Surveyor Notes:

N/A

PROW/ADA:

Not Found, R304.5.1, R304.5.3

Total Cost: \$ 3200.00

Compliance Description Data Compliance Description Data Yes BlendTrans Slope (%) N/A Ramp Length (in) 95.0 3.8 No No Ramp Width (in) 25.0 BlendTrans XSlope (%) 4.0 N/A N/A Flare Type LT N/A Flare Type RT N/A N/A Flare Slope LT (%) N/A N/A Flare Slope RT (%) N/A N/A Flare Traversable LT? N/A N/A Flare Traversable RT? N/A N/A Landing Length (in) N/A N/A **DWS Provided?** N/A N/A Landing Width (in) N/A N/A **DWS Contrast?** N/A N/A N/A N/A Landing Slope (%) DWS Length (in) N/A N/A Landing X Slope (%) N/A N/A DWS Full Width? N/A N/A Landing Curb? (Y/N) N/A N/A DWS Offset (in) N/A N/A N/A Shared Landing? N/A **Gutter Ponding?** N/A N/A Gutter Slope (%) N/A N/A Gutter Lip Ht (in) N/A N/A Gutter X Slope (%) N/A N/A Painted X Walk1? No N/A Painted X Walk2? No X Walk 1 Direction To S X Walk 2 Direction To E N/A X Walk 1 Width (in) X Walk 2 Width (in) N/A X Walk 1 Slope (%) 1.9 X Walk 2 Slope (%) 0.9 X Walk 1 X Slope (%) 1.7 X Walk 2 X Slope (%) 2.8 N/A N/A Ramp inside XWalk2? N/A N/A Ramp inside XWalk1? Road Slope (%) 1.8 Clear Space? N/A N/A Road X Slope (%) 2.5 Clear Space to XWalk (in) N/A N/A N/A N/A Any Obstructions? Storm Grate/Utility Hazard? N/A **Obstruction Type** Storm Grate/Utility Type N/A N/A Yes Surface Condition? (G/P) Good No Curb Slope (%) 17.1