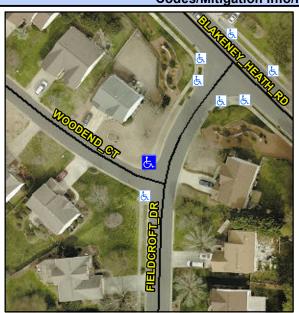

## Access Compliance Report Public Rights-of-Way (Curb Ramps)

Intersection ID: 28182 Main Street: FIELDCROFT\_DR Cross Street: WOODEND\_CT Location: NW

ADA ID: B1DB96C5C5ED Ramp Type: BlendTrans2 Initial Pass/Fail: Fail Overall Compliance: No Severity Score: 36.25

## Field Measurements/Component Compliance

Street 1 Name
Stop Condition-Street 1
Street 2 Name
Stop Condition-Street 2

WOODEND CT StopSign FIELDCROFT DR None Possible Solutions:

Remove & Replace Curb Ramp With Two New Directional Ramps or Equivalent.