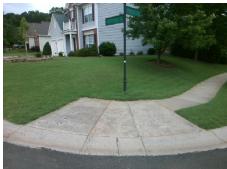

## Access Compliance Report Public Rights-of-Way (Curb Ramps)

Intersection ID: 28182 Main Street: FIELDCROFT\_DR Cross Street: WOODEND\_CT Location: NW

ADA ID: B1DB96C5C5ED Ramp Type: BlendTrans2 Initial Pass/Fail: Fail Overall Compliance: No Severity Score: 36.25

## Field Measurements/Component Compliance

Street 1 Name
Stop Condition-Street 1
Street 2 Name
Stop Condition-Street 2

WOODEND CT StopSign FIELDCROFT DR None Possible Solutions:

Remove & Replace Curb Ramp With Two New Directional Ramps or Equivalent.

Surveyor Notes:

N/A

PROW/ADA:

Not Found, R304.5.1, R304.5.3

Total Cost: \$ 3200.00

Compliance Description Data Compliance Description Data Yes BlendTrans Slope (%) N/A Ramp Length (in) 95.0 3.8 No No Ramp Width (in) 25.0 BlendTrans XSlope (%) 4.0 N/A N/A Flare Type LT N/A Flare Type RT N/A N/A Flare Slope LT (%) N/A N/A Flare Slope RT (%) N/A N/A Flare Traversable LT? N/A N/A Flare Traversable RT? N/A N/A Landing Length (in) N/A N/A **DWS Provided?** N/A N/A Landing Width (in) N/A N/A **DWS Contrast?** N/A N/A N/A N/A Landing Slope (%) DWS Length (in) N/A N/A Landing X Slope (%) N/A N/A DWS Full Width? N/A N/A Landing Curb? (Y/N) N/A N/A DWS Offset (in) N/A N/A N/A Shared Landing? N/A **Gutter Ponding?** N/A N/A Gutter Slope (%) N/A N/A Gutter Lip Ht (in) N/A N/A Gutter X Slope (%) N/A N/A Painted X Walk1? No N/A Painted X Walk2? No X Walk 1 Direction To S X Walk 2 Direction To E N/A X Walk 1 Width (in) X Walk 2 Width (in) N/A X Walk 1 Slope (%) 1.9 X Walk 2 Slope (%) 0.9 X Walk 1 X Slope (%) 1.7 X Walk 2 X Slope (%) 2.8 N/A N/A Ramp inside XWalk2? N/A N/A Ramp inside XWalk1? Road Slope (%) 1.8 Clear Space? N/A N/A Road X Slope (%) 2.5 Clear Space to XWalk (in) N/A N/A N/A N/A Any Obstructions? Storm Grate/Utility Hazard? N/A **Obstruction Type** Storm Grate/Utility Type N/A N/A Yes Surface Condition? (G/P) Good No Curb Slope (%) 17.1