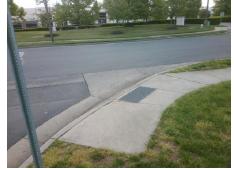

Street 1 Name Stop Condition-Street 2 Street 2 Name Stop Condition-Street 1

Remove & Replace Curb Ramp With Two New Directional Ramps or Equivalent.

Surveyor Notes:

N/A

PROW/ADA:

Not Found, R304.5.1, R304.5.3