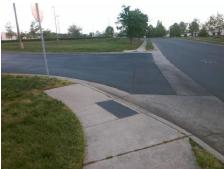

Street 1 Name Stop Condition-Street 2 Street 2 Name Stop Condition-Street 1

Remove & Replace Curb Ramp With Two New Directional Ramps or Equivalent.

Surveyor Notes:

N/A

PROW/ADA:

Not Found, R304.5.1, R304.5.3