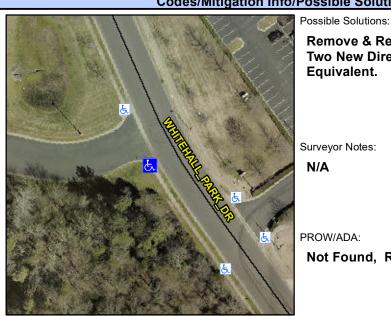

7.0

N/A

N/A

N/A

To NW

Intersection ID: 10041631 Main Street: WHITEHALL PARK DR Cross Street: N/A Location: SW Initial Pass/Fail: Fail **Overall Compliance: No** ADA ID: B1DD795A6406 Ramp Type: PerpDiag Severity Score: 21.25

**Codes/Mitigation Info/Possible Solution** 

Street 1 Name Stop Condition-Street 2 Street 2 Name Stop Condition-Street 1

Remove & Replace Curb Ramp With Two New Directional Ramps or Equivalent.

Surveyor Notes:

N/A

PROW/ADA:

Not Found, R304.5.1, R304.5.3