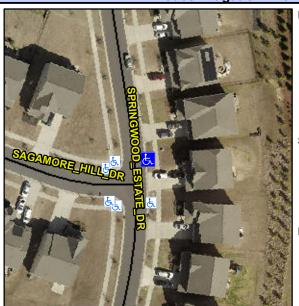

N/A

Good

Surface Condition? (G/P)

Intersection ID: N/A Main Street: SPRINGWOOD\_ESTATE\_DR Cross Street: SAGMORE\_HILL\_DR Location: NE

ADA ID: B1DF45093D44 Ramp Type: Perp Initial Pass/Fail: Fail Overall Compliance: No Severity Score: 33.75