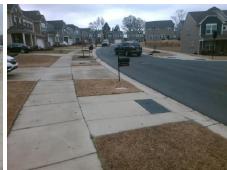

N/A

Good

Surface Condition? (G/P)

Intersection ID: N/A Main Street: SPRINGWOOD\_ESTATE\_DR Cross Street: SAGMORE\_HILL\_DR Location: NE

ADA ID: B1DF45093D44 Ramp Type: Perp Initial Pass/Fail: Fail Overall Compliance: No Severity Score: 33.75

## Field Measurements/Component Compliance

Street 1 Name
SPRINGWOOD ESTATE DR
Stop Condition-Street 2
None
Street 2 Name
N/A
Stop Condition-Street 1
N/A

| /Possible Solution            |        |         | Field Measurements/Component Compliance |                       |      |      |        |                       |
|-------------------------------|--------|---------|-----------------------------------------|-----------------------|------|------|--------|-----------------------|
| Possible Solutions:           |        |         | Compliance Description                  |                       | Data | Comp | liance | Description           |
| Remove & Replace Enti         | re Ram | p.      | N/A                                     | Ramp Length (in)      | 95.0 | Yes  | Ramp   | Slope (%)             |
|                               |        |         | No                                      | Ramp Width (in)       | 47.0 | No   | Ramp   | XSlope (%)            |
|                               |        |         | N/A                                     | Flare Type LT         | N/A  | N/A  | Flare  | Type RT               |
|                               |        |         | N/A                                     | Flare Slope LT (%)    | N/A  | N/A  | Flare  | Slope RT (%)          |
|                               |        |         | N/A                                     | Flare Traversable LT? | N/A  | N/A  | Flare  | Traversable RT?       |
|                               |        |         | N/A                                     | Landing Length (in)   | N/A  | N/A  | DWS    | Provided?             |
| Surveyor Notes:               |        |         | N/A                                     | Landing Width (in)    | N/A  | N/A  | DWS    | Contrast?             |
| N/A                           |        |         | N/A                                     | Landing Slope (%)     | N/A  | N/A  | DWS    | Length (in)           |
|                               |        |         | N/A                                     | Landing X Slope (%)   | N/A  | N/A  | DWS    | Full Width?           |
|                               |        |         | N/A                                     | Landing Curb? (Y/N)   | N/A  | N/A  | DWS    | Offset (in)           |
|                               |        |         | N/A                                     | Shared Landing?       | N/A  |      |        |                       |
| PROW/ADA:                     |        |         | N/A                                     | Gutter Ponding?       | N/A  | N/A  | Gutter | Slope (%)             |
| Not Found, R304.5.1, R304.5.3 |        |         | N/A                                     | Gutter Lip Ht (in)    | N/A  | N/A  | Gutter | X Slope (%)           |
|                               |        |         | N/A                                     | Painted X Walk1?      | No   | N/A  | Painte | ed X Walk2?           |
|                               |        |         |                                         | X Walk 1 Direction    | To W |      | X Wal  | k 2 Direction         |
|                               |        |         | N/A                                     | X Walk 1 Width (in)   | N/A  | N/A  | X Wal  | k 2 Width (in)        |
|                               |        |         |                                         | X Walk 1 Slope (%)    | 1.8  |      | X Wal  | k 2 Slope (%)         |
|                               |        |         |                                         | X Walk 1 X Slope (%)  | 4.9  |      | X Wal  | k 2 X Slope (%)       |
|                               |        |         | N/A                                     | Ramp inside XWalk1?   | N/A  | N/A  | Ramp   | inside XWalk2?        |
|                               |        |         |                                         | Road Slope (%)        | N/A  | N/A  | Clear  | Space?                |
|                               |        |         |                                         | Road X Slope (%)      | N/A  | N/A  | Clear  | Space to XWalk (in)   |
|                               |        |         | N/A                                     | Any Obstructions?     | N/A  | N/A  | Storm  | Grate/Utility Hazard? |
| Total Cost:                   | \$     | 1850.00 |                                         | Obstruction Type      |      | l    | Storm  | Grate/Utility Type    |
|                               |        |         |                                         |                       |      |      |        |                       |