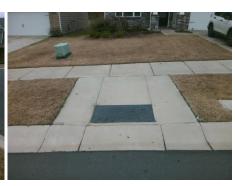

N/A

Good

Surface Condition? (G/P)

Intersection ID: N/A Main Street: SPRINGWOOD\_ESTATE\_DR Cross Street: SAGMORE\_HILL\_DR Location: NE

ADA ID: B1DF45093D44 Ramp Type: Perp Initial Pass/Fail: Fail Overall Compliance: No Severity Score: 33.75

## Field Measurements/Component Compliance

Street 1 Name
SPRINGWOOD ESTATE DR
Stop Condition-Street 2
None
Street 2 Name
N/A
Stop Condition-Street 1
N/A

| /Possible Solution            |        |         | Field Measurements/Component Compliance |                       |      |      |        |                       |
|-------------------------------|--------|---------|-----------------------------------------|-----------------------|------|------|--------|-----------------------|
| Possible Solutions:           |        |         | Compliance Description                  |                       | Data | Comp | liance | Description           |
| Remove & Replace Enti         | re Ram | p.      | N/A                                     | Ramp Length (in)      | 95.0 | Yes  | Ramp   | Slope (%)             |
|                               |        |         | No                                      | Ramp Width (in)       | 47.0 | No   | Ramp   | XSlope (%)            |
|                               |        |         | N/A                                     | Flare Type LT         | N/A  | N/A  | Flare  | Type RT               |
|                               |        |         | N/A                                     | Flare Slope LT (%)    | N/A  | N/A  | Flare  | Slope RT (%)          |
|                               |        |         | N/A                                     | Flare Traversable LT? | N/A  | N/A  | Flare  | Traversable RT?       |
|                               |        |         | N/A                                     | Landing Length (in)   | N/A  | N/A  | DWS    | Provided?             |
| Surveyor Notes:               |        |         | N/A                                     | Landing Width (in)    | N/A  | N/A  | DWS    | Contrast?             |
| N/A                           |        |         | N/A                                     | Landing Slope (%)     | N/A  | N/A  | DWS    | Length (in)           |
|                               |        |         | N/A                                     | Landing X Slope (%)   | N/A  | N/A  | DWS    | Full Width?           |
|                               |        |         | N/A                                     | Landing Curb? (Y/N)   | N/A  | N/A  | DWS    | Offset (in)           |
|                               |        |         | N/A                                     | Shared Landing?       | N/A  |      |        |                       |
| PROW/ADA:                     |        |         | N/A                                     | Gutter Ponding?       | N/A  | N/A  | Gutter | Slope (%)             |
| Not Found, R304.5.1, R304.5.3 |        |         | N/A                                     | Gutter Lip Ht (in)    | N/A  | N/A  | Gutter | X Slope (%)           |
|                               |        |         | N/A                                     | Painted X Walk1?      | No   | N/A  | Painte | ed X Walk2?           |
|                               |        |         |                                         | X Walk 1 Direction    | To W |      | X Wal  | k 2 Direction         |
|                               |        |         | N/A                                     | X Walk 1 Width (in)   | N/A  | N/A  | X Wal  | k 2 Width (in)        |
|                               |        |         |                                         | X Walk 1 Slope (%)    | 1.8  |      | X Wal  | k 2 Slope (%)         |
|                               |        |         |                                         | X Walk 1 X Slope (%)  | 4.9  |      | X Wal  | k 2 X Slope (%)       |
|                               |        |         | N/A                                     | Ramp inside XWalk1?   | N/A  | N/A  | Ramp   | inside XWalk2?        |
|                               |        |         |                                         | Road Slope (%)        | N/A  | N/A  | Clear  | Space?                |
|                               |        |         |                                         | Road X Slope (%)      | N/A  | N/A  | Clear  | Space to XWalk (in)   |
|                               |        |         | N/A                                     | Any Obstructions?     | N/A  | N/A  | Storm  | Grate/Utility Hazard? |
| Total Cost:                   | \$     | 1850.00 |                                         | Obstruction Type      |      | l    | Storm  | Grate/Utility Type    |
|                               |        |         |                                         |                       |      |      |        |                       |