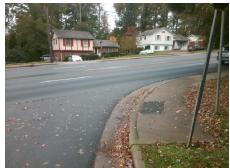

## Access Compliance Report Public Rights-of-Way (Curb Ramps)

Intersection ID: 16951 Main Street: IDLEWILD\_RD Cross Street: IVYDALE\_DR Location: NW

ADA ID: B1E0108CC19E Ramp Type: PerpDiag Initial Pass/Fail: Fail Overall Compliance: No Severity Score: 13.75

## Field Measurements/Component Compliance

Street 1 Name
Stop Condition-Street 2
Street 2 Name
Stop Condition-Street 1

IDLEWILD RD None IVYDALE DR StopSign Possible Solutions:

Remove & Replace Curb Ramp With
Two New Directional Ramps or
Equivalent.

Surveyor Notes:

N/A

PROW/ADA:

R304.2.2, R304.5.3

Total Cost: \$ 3200.00

Compliance Description Data Compliance Description Data No N/A Ramp Length (in) 58.0 Ramp Slope (%) 10.4 No Ramp XSlope (%) Yes Ramp Width (in) 48.0 2.9 N/A N/A Flare Type LT N/A Flare Type RT N/A N/A N/A N/A Flare Slope RT (%) N/A Flare Slope LT (%) N/A Flare Traversable LT? N/A N/A Flare Traversable RT? N/A N/A N/A N/A DWS Provided? N/A Landing Length (in) N/A Landing Width (in) N/A N/A **DWS Contrast?** N/A N/A N/A N/A Landing Slope (%) DWS Length (in) N/A N/A Landing X Slope (%) N/A N/A DWS Full Width? N/A N/A Landing Curb? (Y/N) N/A N/A DWS Offset (in) N/A N/A N/A Shared Landing? N/A **Gutter Ponding?** N/A N/A Gutter Slope (%) N/A N/A Gutter Lip Ht (in) N/A N/A Gutter X Slope (%) N/A N/A Painted X Walk1? No N/A Painted X Walk2? No X Walk 1 Direction To S X Walk 2 Direction To E N/A N/A X Walk 2 Width (in) X Walk 1 Width (in) N/A X Walk 1 Slope (%) X Walk 2 Slope (%) 1.4 3.8 X Walk 2 X Slope (%) X Walk 1 X Slope (%) 3.0 0.4 N/A N/A N/A Ramp inside XWalk2? N/A Ramp inside XWalk1? Road Slope (%) 3.7 N/A Clear Space? N/A N/A Road X Slope (%) 3.0 Clear Space to XWalk (in) N/A N/A N/A N/A Any Obstructions? Storm Grate/Utility Hazard? N/A **Obstruction Type** Storm Grate/Utility Type N/A N/A Yes Surface Condition? (G/P) Good