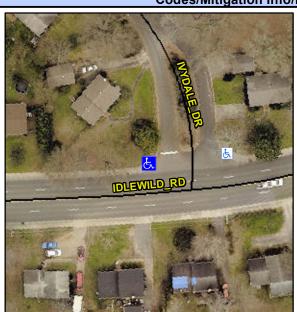

## Access Compliance Report Public Rights-of-Way (Curb Ramps)

Intersection ID: 16951 Main Street: IDLEWILD\_RD Cross Street: IVYDALE\_DR Location: NW

ADA ID: B1E0108CC19E Ramp Type: PerpDiag Initial Pass/Fail: Fail Overall Compliance: No Severity Score: 13.75

## Field Measurements/Component Compliance

Street 1 Name
Stop Condition-Street 2
Street 2 Name
Stop Condition-Street 1

IDLEWILD RD None IVYDALE DR StopSign Possible Solutions:

Remove & Replace Curb Ramp With
Two New Directional Ramps or
Equivalent.