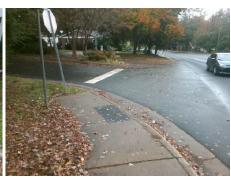

## Access Compliance Report Public Rights-of-Way (Curb Ramps)

Intersection ID: 16951 Main Street: IDLEWILD\_RD Cross Street: IVYDALE\_DR Location: NW

ADA ID: B1E0108CC19E Ramp Type: PerpDiag Initial Pass/Fail: Fail Overall Compliance: No Severity Score: 13.75

## Field Measurements/Component Compliance

Street 1 Name
Stop Condition-Street 2
Street 2 Name
Stop Condition-Street 1

IDLEWILD RD None IVYDALE DR StopSign Possible Solutions:

Remove & Replace Curb Ramp With
Two New Directional Ramps or
Equivalent.

Surveyor Notes:

N/A

PROW/ADA:

R304.2.2, R304.5.3

Total Cost: \$ 3200.00

Compliance Description Data Compliance Description Data No N/A Ramp Length (in) 58.0 Ramp Slope (%) 10.4 No Ramp XSlope (%) Yes Ramp Width (in) 48.0 2.9 N/A N/A Flare Type LT N/A Flare Type RT N/A N/A N/A N/A Flare Slope RT (%) N/A Flare Slope LT (%) N/A Flare Traversable LT? N/A N/A Flare Traversable RT? N/A N/A N/A N/A DWS Provided? N/A Landing Length (in) N/A Landing Width (in) N/A N/A **DWS Contrast?** N/A N/A N/A N/A Landing Slope (%) DWS Length (in) N/A N/A Landing X Slope (%) N/A N/A DWS Full Width? N/A N/A Landing Curb? (Y/N) N/A N/A DWS Offset (in) N/A N/A N/A Shared Landing? N/A **Gutter Ponding?** N/A N/A Gutter Slope (%) N/A N/A Gutter Lip Ht (in) N/A N/A Gutter X Slope (%) N/A N/A Painted X Walk1? No N/A Painted X Walk2? No X Walk 1 Direction To S X Walk 2 Direction To E N/A N/A X Walk 2 Width (in) X Walk 1 Width (in) N/A X Walk 1 Slope (%) X Walk 2 Slope (%) 1.4 3.8 X Walk 2 X Slope (%) X Walk 1 X Slope (%) 3.0 0.4 N/A N/A N/A Ramp inside XWalk2? N/A Ramp inside XWalk1? Road Slope (%) 3.7 N/A Clear Space? N/A N/A Road X Slope (%) 3.0 Clear Space to XWalk (in) N/A N/A N/A N/A Any Obstructions? Storm Grate/Utility Hazard? N/A **Obstruction Type** Storm Grate/Utility Type N/A N/A Yes Surface Condition? (G/P) Good