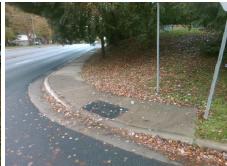

## Access Compliance Report Public Rights-of-Way (Curb Ramps)

Intersection ID: 16951 Main Street: IDLEWILD\_RD Cross Street: IVYDALE\_DR Location: NW

ADA ID: B1E0108CC19E Ramp Type: PerpDiag Initial Pass/Fail: Fail Overall Compliance: No Severity Score: 13.75

## Field Measurements/Component Compliance

Street 1 Name
Stop Condition-Street 2
Street 2 Name
Stop Condition-Street 1

IDLEWILD RD None IVYDALE DR StopSign Possible Solutions:

Remove & Replace Curb Ramp With
Two New Directional Ramps or
Equivalent.

Surveyor Notes:

N/A

PROW/ADA:

R304.2.2, R304.5.3

Total Cost: \$ 3200.00

Compliance Description Data Compliance Description Data No N/A Ramp Length (in) 58.0 Ramp Slope (%) 10.4 No Ramp XSlope (%) Yes Ramp Width (in) 48.0 2.9 N/A N/A Flare Type LT N/A Flare Type RT N/A N/A N/A N/A Flare Slope RT (%) N/A Flare Slope LT (%) N/A Flare Traversable LT? N/A N/A Flare Traversable RT? N/A N/A N/A N/A DWS Provided? N/A Landing Length (in) N/A Landing Width (in) N/A N/A **DWS Contrast?** N/A N/A N/A N/A Landing Slope (%) DWS Length (in) N/A N/A Landing X Slope (%) N/A N/A DWS Full Width? N/A N/A Landing Curb? (Y/N) N/A N/A DWS Offset (in) N/A N/A N/A Shared Landing? N/A **Gutter Ponding?** N/A N/A Gutter Slope (%) N/A N/A Gutter Lip Ht (in) N/A N/A Gutter X Slope (%) N/A N/A Painted X Walk1? No N/A Painted X Walk2? No X Walk 1 Direction To S X Walk 2 Direction To E N/A N/A X Walk 2 Width (in) X Walk 1 Width (in) N/A X Walk 1 Slope (%) X Walk 2 Slope (%) 1.4 3.8 X Walk 2 X Slope (%) X Walk 1 X Slope (%) 3.0 0.4 N/A N/A N/A Ramp inside XWalk2? N/A Ramp inside XWalk1? Road Slope (%) 3.7 N/A Clear Space? N/A N/A Road X Slope (%) 3.0 Clear Space to XWalk (in) N/A N/A N/A N/A Any Obstructions? Storm Grate/Utility Hazard? N/A **Obstruction Type** Storm Grate/Utility Type N/A N/A Yes Surface Condition? (G/P) Good