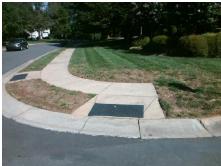

Total Cost:

1850.00

| Field Measurements/Component Compliance |                             |       |     |                             |      |  |  |
|-----------------------------------------|-----------------------------|-------|-----|-----------------------------|------|--|--|
| Comp                                    | Compliance Description Date |       |     | liance Description          | Data |  |  |
| N/A                                     | Ramp Length (in)            | 48.0  | Yes | Ramp Slope (%)              | 7.6  |  |  |
| No                                      | Ramp Width (in)             | 41.0  | No  | Ramp XSlope (%)             | 6.5  |  |  |
| N/A                                     | Flare Type LT               | N/A   | N/A | Flare Type RT               | N/A  |  |  |
| N/A                                     | Flare Slope LT (%)          | N/A   | N/A | Flare Slope RT (%)          | N/A  |  |  |
| N/A                                     | Flare Traversable LT?       | N/A   | N/A | Flare Traversable RT?       | N/A  |  |  |
| N/A                                     | Landing Length (in)         | N/A   | N/A | DWS Provided?               | N/A  |  |  |
| N/A                                     | Landing Width (in)          | N/A   | N/A | DWS Contrast?               | N/A  |  |  |
| N/A                                     | Landing Slope (%)           | N/A   | N/A | DWS Length (in)             | N/A  |  |  |
| N/A                                     | Landing X Slope (%)         | N/A   | N/A | DWS Full Width?             | N/A  |  |  |
| N/A                                     | Landing Curb? (Y/N)         | N/A   | N/A | DWS Offset (in)             | N/A  |  |  |
| N/A                                     | Shared Landing?             | N/A   |     |                             |      |  |  |
| N/A                                     | Gutter Ponding?             | N/A   | N/A | Gutter Slope (%)            | N/A  |  |  |
| N/A                                     | Gutter Lip Ht (in)          | N/A   | N/A | Gutter X Slope (%)          | N/A  |  |  |
| N/A                                     | Painted X Walk1?            | No    | N/A | Painted X Walk2?            | N/A  |  |  |
|                                         | X Walk 1 Direction          | To SE |     | X Walk 2 Direction          | N/A  |  |  |
| N/A                                     | X Walk 1 Width (in)         | N/A   | N/A | X Walk 2 Width (in)         | N/A  |  |  |
|                                         | X Walk 1 Slope (%)          | 0.3   |     | X Walk 2 Slope (%)          | N/A  |  |  |
|                                         | X Walk 1 X Slope (%)        | 3.8   |     | X Walk 2 X Slope (%)        | N/A  |  |  |
| N/A                                     | Ramp inside XWalk1?         | N/A   | N/A | Ramp inside XWalk2?         | N/A  |  |  |
|                                         | Road Slope (%)              | N/A   | N/A | Clear Space?                | N/A  |  |  |
|                                         | Road X Slope (%)            | N/A   | N/A | Clear Space to XWalk (in)   | N/A  |  |  |
| N/A                                     | Any Obstructions?           | N/A   | N/A | Storm Grate/Utility Hazard? | N/A  |  |  |
|                                         | Obstruction Type            |       |     | Storm Grate/Utility Type    |      |  |  |
|                                         |                             | N/A   |     |                             | N/A  |  |  |
|                                         |                             |       | Yes | Surface Condition? (G/P)    | Good |  |  |