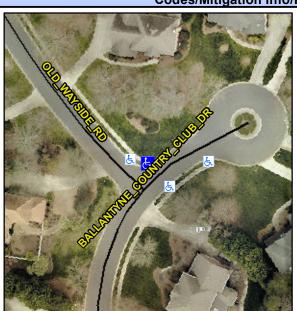

## Access Compliance Report Public Rights-of-Way (Curb Ramps)

Intersection ID: 27841 Main Street: BALLANTYNE\_COUNTRY\_CLUBrobs Street: OLD\_WAYSIDE\_RD Location: NE

ADA ID: B1E02C6A5CBB Ramp Type: Perp Initial Pass/Fail: Fail Overall Compliance: No Severity Score: 21.25