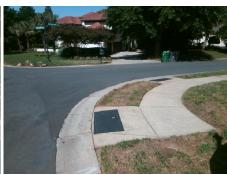

Total Cost:

1850.00

| Field Measurements/Component Compliance |                             |       |     |                             |      |  |  |
|-----------------------------------------|-----------------------------|-------|-----|-----------------------------|------|--|--|
| Comp                                    | Compliance Description Date |       |     | liance Description          | Data |  |  |
| N/A                                     | Ramp Length (in)            | 48.0  | Yes | Ramp Slope (%)              | 7.6  |  |  |
| No                                      | Ramp Width (in)             | 41.0  | No  | Ramp XSlope (%)             | 6.5  |  |  |
| N/A                                     | Flare Type LT               | N/A   | N/A | Flare Type RT               | N/A  |  |  |
| N/A                                     | Flare Slope LT (%)          | N/A   | N/A | Flare Slope RT (%)          | N/A  |  |  |
| N/A                                     | Flare Traversable LT?       | N/A   | N/A | Flare Traversable RT?       | N/A  |  |  |
| N/A                                     | Landing Length (in)         | N/A   | N/A | DWS Provided?               | N/A  |  |  |
| N/A                                     | Landing Width (in)          | N/A   | N/A | DWS Contrast?               | N/A  |  |  |
| N/A                                     | Landing Slope (%)           | N/A   | N/A | DWS Length (in)             | N/A  |  |  |
| N/A                                     | Landing X Slope (%)         | N/A   | N/A | DWS Full Width?             | N/A  |  |  |
| N/A                                     | Landing Curb? (Y/N)         | N/A   | N/A | DWS Offset (in)             | N/A  |  |  |
| N/A                                     | Shared Landing?             | N/A   |     |                             |      |  |  |
| N/A                                     | Gutter Ponding?             | N/A   | N/A | Gutter Slope (%)            | N/A  |  |  |
| N/A                                     | Gutter Lip Ht (in)          | N/A   | N/A | Gutter X Slope (%)          | N/A  |  |  |
| N/A                                     | Painted X Walk1?            | No    | N/A | Painted X Walk2?            | N/A  |  |  |
|                                         | X Walk 1 Direction          | To SE |     | X Walk 2 Direction          | N/A  |  |  |
| N/A                                     | X Walk 1 Width (in)         | N/A   | N/A | X Walk 2 Width (in)         | N/A  |  |  |
|                                         | X Walk 1 Slope (%)          | 0.3   |     | X Walk 2 Slope (%)          | N/A  |  |  |
|                                         | X Walk 1 X Slope (%)        | 3.8   |     | X Walk 2 X Slope (%)        | N/A  |  |  |
| N/A                                     | Ramp inside XWalk1?         | N/A   | N/A | Ramp inside XWalk2?         | N/A  |  |  |
|                                         | Road Slope (%)              | N/A   | N/A | Clear Space?                | N/A  |  |  |
|                                         | Road X Slope (%)            | N/A   | N/A | Clear Space to XWalk (in)   | N/A  |  |  |
| N/A                                     | Any Obstructions?           | N/A   | N/A | Storm Grate/Utility Hazard? | N/A  |  |  |
|                                         | Obstruction Type            |       |     | Storm Grate/Utility Type    |      |  |  |
|                                         |                             | N/A   |     |                             | N/A  |  |  |
|                                         |                             |       | Yes | Surface Condition? (G/P)    | Good |  |  |