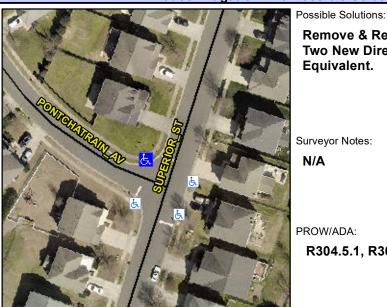

## **Access Compliance Report Public Rights-of-Way** (Curb Ramps)

Intersection ID: 46751 Main Street: SUPERIOR ST **Cross Street: PONTCHATRAIN AV** Location: NW ADA ID: B1E168CEFE0C Ramp Type: PerpDiag Initial Pass/Fail: Fail **Overall Compliance: No Severity Score:** 10

**Codes/Mitigation Info/Possible Solution** 

Field Measurements/Component Compliance

Street 1 Name Stop Condition-Street 2 Street 2 Name Stop Condition-Street 1 Remove & Replace Curb Ramp With Two New Directional Ramps or Equivalent.

Surveyor Notes:

N/A

PROW/ADA:

R304.5.1, R304.5.3

**PONTCHATRAIN AV** StopSign **SUPERIOR ST** StopSign

> Total Cost: 3200.00

| Compliance Description |                       | Data  | Compli | ance Description            | Data  |
|------------------------|-----------------------|-------|--------|-----------------------------|-------|
| N/A                    | Ramp Length (in)      | 45.0  | Yes    | Ramp Slope (%)              | 8.3   |
| No                     | Ramp Width (in)       | 46.5  | No     | Ramp XSlope (%)             | 3.3   |
| N/A                    | Flare Type LT         | N/A   | N/A    | Flare Type RT               | N/A   |
| N/A                    | Flare Slope LT (%)    | N/A   | N/A    | Flare Slope RT (%)          | N/A   |
| N/A                    | Flare Traversable LT? | N/A   | N/A    | Flare Traversable RT?       | N/A   |
| N/A                    | Landing Length (in)   | N/A   | N/A    | DWS Provided?               | N/A   |
| N/A                    | Landing Width (in)    | N/A   | N/A    | DWS Contrast?               | N/A   |
| N/A                    | Landing Slope (%)     | N/A   | N/A    | DWS Length (in)             | N/A   |
| N/A                    | Landing X Slope (%)   | N/A   | N/A    | DWS Full Width?             | N/A   |
| N/A                    | Landing Curb? (Y/N)   | N/A   | N/A    | DWS Offset (in)             | N/A   |
| N/A                    | Shared Landing?       | N/A   |        |                             |       |
| N/A                    | Gutter Ponding?       | N/A   | N/A    | Gutter Slope (%)            | N/A   |
| N/A                    | Gutter Lip Ht (in)    | N/A   | N/A    | Gutter X Slope (%)          | N/A   |
| N/A                    | Painted X Walk1?      | No    | N/A    | Painted X Walk2?            | No    |
|                        | X Walk 1 Direction    | To SW |        | X Walk 2 Direction          | To SE |
| N/A                    | X Walk 1 Width (in)   | N/A   | N/A    | X Walk 2 Width (in)         | N/A   |
|                        | X Walk 1 Slope (%)    | 4.0   |        | X Walk 2 Slope (%)          | 1.8   |
|                        | X Walk 1 X Slope (%)  | 1.5   |        | X Walk 2 X Slope (%)        | 4.0   |
| N/A                    | Ramp inside XWalk1?   | N/A   | N/A    | Ramp inside XWalk2?         | N/A   |
|                        | Road Slope (%)        | 2.0   | N/A    | Clear Space?                | N/A   |
|                        | Road X Slope (%)      | 2.9   | N/A    | Clear Space to XWalk (in)   | N/A   |
| N/A                    | Any Obstructions?     | N/A   | N/A    | Storm Grate/Utility Hazard? | N/A   |
|                        | Obstruction Type      |       | l      | Storm Grate/Utility Type    |       |
|                        |                       | N/A   | l      |                             | N/A   |