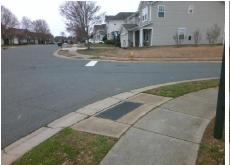

## **Access Compliance Report Public Rights-of-Way** (Curb Ramps)

Intersection ID: 46751 Main Street: SUPERIOR ST **Cross Street: PONTCHATRAIN AV** Location: NW ADA ID: B1E168CEFE0C Ramp Type: PerpDiag Initial Pass/Fail: Fail **Overall Compliance: No Severity Score:** 10

**Codes/Mitigation Info/Possible Solution** 

Field Measurements/Component Compliance

Street 1 Name Stop Condition-Street 2 Street 2 Name Stop Condition-Street 1 Remove & Replace Curb Ramp With Two New Directional Ramps or Equivalent.

Surveyor Notes:

N/A

PROW/ADA:

R304.5.1, R304.5.3

**PONTCHATRAIN AV** StopSign **SUPERIOR ST** StopSign

> Total Cost: 3200.00

| Compliance Description |                       | Data  | Compli | ance Description            | Data  |
|------------------------|-----------------------|-------|--------|-----------------------------|-------|
| N/A                    | Ramp Length (in)      | 45.0  | Yes    | Ramp Slope (%)              | 8.3   |
| No                     | Ramp Width (in)       | 46.5  | No     | Ramp XSlope (%)             | 3.3   |
| N/A                    | Flare Type LT         | N/A   | N/A    | Flare Type RT               | N/A   |
| N/A                    | Flare Slope LT (%)    | N/A   | N/A    | Flare Slope RT (%)          | N/A   |
| N/A                    | Flare Traversable LT? | N/A   | N/A    | Flare Traversable RT?       | N/A   |
| N/A                    | Landing Length (in)   | N/A   | N/A    | DWS Provided?               | N/A   |
| N/A                    | Landing Width (in)    | N/A   | N/A    | DWS Contrast?               | N/A   |
| N/A                    | Landing Slope (%)     | N/A   | N/A    | DWS Length (in)             | N/A   |
| N/A                    | Landing X Slope (%)   | N/A   | N/A    | DWS Full Width?             | N/A   |
| N/A                    | Landing Curb? (Y/N)   | N/A   | N/A    | DWS Offset (in)             | N/A   |
| N/A                    | Shared Landing?       | N/A   |        |                             |       |
| N/A                    | Gutter Ponding?       | N/A   | N/A    | Gutter Slope (%)            | N/A   |
| N/A                    | Gutter Lip Ht (in)    | N/A   | N/A    | Gutter X Slope (%)          | N/A   |
| N/A                    | Painted X Walk1?      | No    | N/A    | Painted X Walk2?            | No    |
|                        | X Walk 1 Direction    | To SW |        | X Walk 2 Direction          | To SE |
| N/A                    | X Walk 1 Width (in)   | N/A   | N/A    | X Walk 2 Width (in)         | N/A   |
|                        | X Walk 1 Slope (%)    | 4.0   |        | X Walk 2 Slope (%)          | 1.8   |
|                        | X Walk 1 X Slope (%)  | 1.5   |        | X Walk 2 X Slope (%)        | 4.0   |
| N/A                    | Ramp inside XWalk1?   | N/A   | N/A    | Ramp inside XWalk2?         | N/A   |
|                        | Road Slope (%)        | 2.0   | N/A    | Clear Space?                | N/A   |
|                        | Road X Slope (%)      | 2.9   | N/A    | Clear Space to XWalk (in)   | N/A   |
| N/A                    | Any Obstructions?     | N/A   | N/A    | Storm Grate/Utility Hazard? | N/A   |
|                        | Obstruction Type      |       | l      | Storm Grate/Utility Type    |       |
|                        |                       | N/A   | l      |                             | N/A   |

Yes

Surface Condition? (G/P)

Good