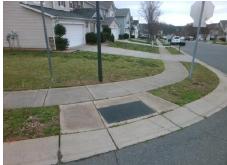

## **Access Compliance Report Public Rights-of-Way** (Curb Ramps)

Intersection ID: 46751 Main Street: SUPERIOR ST **Cross Street: PONTCHATRAIN AV** Location: NW ADA ID: B1E168CEFE0C Ramp Type: PerpDiag Initial Pass/Fail: Fail **Overall Compliance: No Severity Score:** 10

**Codes/Mitigation Info/Possible Solution** 

Field Measurements/Component Compliance

Street 1 Name Stop Condition-Street 2 Street 2 Name Stop Condition-Street 1 Remove & Replace Curb Ramp With Two New Directional Ramps or Equivalent.

Surveyor Notes:

N/A

PROW/ADA:

R304.5.1, R304.5.3

**PONTCHATRAIN AV** StopSign **SUPERIOR ST** StopSign

> Total Cost: 3200.00

| Compliance Description |                       | Data  | Compli | ance Description            | Data  |
|------------------------|-----------------------|-------|--------|-----------------------------|-------|
| N/A                    | Ramp Length (in)      | 45.0  | Yes    | Ramp Slope (%)              | 8.3   |
| No                     | Ramp Width (in)       | 46.5  | No     | Ramp XSlope (%)             | 3.3   |
| N/A                    | Flare Type LT         | N/A   | N/A    | Flare Type RT               | N/A   |
| N/A                    | Flare Slope LT (%)    | N/A   | N/A    | Flare Slope RT (%)          | N/A   |
| N/A                    | Flare Traversable LT? | N/A   | N/A    | Flare Traversable RT?       | N/A   |
| N/A                    | Landing Length (in)   | N/A   | N/A    | DWS Provided?               | N/A   |
| N/A                    | Landing Width (in)    | N/A   | N/A    | DWS Contrast?               | N/A   |
| N/A                    | Landing Slope (%)     | N/A   | N/A    | DWS Length (in)             | N/A   |
| N/A                    | Landing X Slope (%)   | N/A   | N/A    | DWS Full Width?             | N/A   |
| N/A                    | Landing Curb? (Y/N)   | N/A   | N/A    | DWS Offset (in)             | N/A   |
| N/A                    | Shared Landing?       | N/A   |        |                             |       |
| N/A                    | Gutter Ponding?       | N/A   | N/A    | Gutter Slope (%)            | N/A   |
| N/A                    | Gutter Lip Ht (in)    | N/A   | N/A    | Gutter X Slope (%)          | N/A   |
| N/A                    | Painted X Walk1?      | No    | N/A    | Painted X Walk2?            | No    |
|                        | X Walk 1 Direction    | To SW |        | X Walk 2 Direction          | To SE |
| N/A                    | X Walk 1 Width (in)   | N/A   | N/A    | X Walk 2 Width (in)         | N/A   |
|                        | X Walk 1 Slope (%)    | 4.0   |        | X Walk 2 Slope (%)          | 1.8   |
|                        | X Walk 1 X Slope (%)  | 1.5   |        | X Walk 2 X Slope (%)        | 4.0   |
| N/A                    | Ramp inside XWalk1?   | N/A   | N/A    | Ramp inside XWalk2?         | N/A   |
|                        | Road Slope (%)        | 2.0   | N/A    | Clear Space?                | N/A   |
|                        | Road X Slope (%)      | 2.9   | N/A    | Clear Space to XWalk (in)   | N/A   |
| N/A                    | Any Obstructions?     | N/A   | N/A    | Storm Grate/Utility Hazard? | N/A   |
|                        | Obstruction Type      |       | l      | Storm Grate/Utility Type    |       |
|                        |                       | N/A   | l      |                             | N/A   |

Yes

Surface Condition? (G/P)

Good