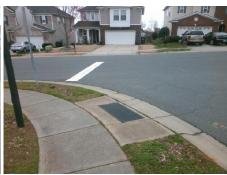

## **Access Compliance Report Public Rights-of-Way** (Curb Ramps)

Intersection ID: 46751 Main Street: SUPERIOR ST **Cross Street: PONTCHATRAIN AV** Location: NW ADA ID: B1E168CEFE0C Ramp Type: PerpDiag Initial Pass/Fail: Fail **Overall Compliance: No Severity Score:** 10

**Codes/Mitigation Info/Possible Solution** 

Field Measurements/Component Compliance

Street 1 Name Stop Condition-Street 2 Street 2 Name Stop Condition-Street 1 Remove & Replace Curb Ramp With Two New Directional Ramps or Equivalent.

Surveyor Notes:

N/A

PROW/ADA:

R304.5.1, R304.5.3

**PONTCHATRAIN AV** StopSign **SUPERIOR ST** StopSign

> Total Cost: 3200.00

| Compliance Description |                       | Data  | Compli | ance Description            | Data  |
|------------------------|-----------------------|-------|--------|-----------------------------|-------|
| N/A                    | Ramp Length (in)      | 45.0  | Yes    | Ramp Slope (%)              | 8.3   |
| No                     | Ramp Width (in)       | 46.5  | No     | Ramp XSlope (%)             | 3.3   |
| N/A                    | Flare Type LT         | N/A   | N/A    | Flare Type RT               | N/A   |
| N/A                    | Flare Slope LT (%)    | N/A   | N/A    | Flare Slope RT (%)          | N/A   |
| N/A                    | Flare Traversable LT? | N/A   | N/A    | Flare Traversable RT?       | N/A   |
| N/A                    | Landing Length (in)   | N/A   | N/A    | DWS Provided?               | N/A   |
| N/A                    | Landing Width (in)    | N/A   | N/A    | DWS Contrast?               | N/A   |
| N/A                    | Landing Slope (%)     | N/A   | N/A    | DWS Length (in)             | N/A   |
| N/A                    | Landing X Slope (%)   | N/A   | N/A    | DWS Full Width?             | N/A   |
| N/A                    | Landing Curb? (Y/N)   | N/A   | N/A    | DWS Offset (in)             | N/A   |
| N/A                    | Shared Landing?       | N/A   |        |                             |       |
| N/A                    | Gutter Ponding?       | N/A   | N/A    | Gutter Slope (%)            | N/A   |
| N/A                    | Gutter Lip Ht (in)    | N/A   | N/A    | Gutter X Slope (%)          | N/A   |
| N/A                    | Painted X Walk1?      | No    | N/A    | Painted X Walk2?            | No    |
|                        | X Walk 1 Direction    | To SW |        | X Walk 2 Direction          | To SE |
| N/A                    | X Walk 1 Width (in)   | N/A   | N/A    | X Walk 2 Width (in)         | N/A   |
|                        | X Walk 1 Slope (%)    | 4.0   |        | X Walk 2 Slope (%)          | 1.8   |
|                        | X Walk 1 X Slope (%)  | 1.5   |        | X Walk 2 X Slope (%)        | 4.0   |
| N/A                    | Ramp inside XWalk1?   | N/A   | N/A    | Ramp inside XWalk2?         | N/A   |
|                        | Road Slope (%)        | 2.0   | N/A    | Clear Space?                | N/A   |
|                        | Road X Slope (%)      | 2.9   | N/A    | Clear Space to XWalk (in)   | N/A   |
| N/A                    | Any Obstructions?     | N/A   | N/A    | Storm Grate/Utility Hazard? | N/A   |
|                        | Obstruction Type      |       | l      | Storm Grate/Utility Type    |       |
|                        |                       | N/A   | l      |                             | N/A   |

Yes

Surface Condition? (G/P)

Good