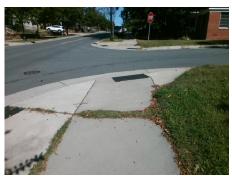

## Field Measurements/Component Compliance

Street 1 Name Stop Condition-Street 1 Street 2 Name Stop Condition-Street 2 Possible Solutions: Remove & Replace Curb Ramp With **Two New Directional Ramps or** Equivalent. Surveyor Notes:

PROW/ADA: R304.5.3

N/A

E 17TH ST StopSign N/A N/A

> Total Cost: 3200.00

| Comp | liance Description    | Data  | Comp | liance             | Description           | Data |
|------|-----------------------|-------|------|--------------------|-----------------------|------|
| N/A  | Ramp Length (in)      | 70.0  | Yes  | Blend              | Γrans Slope (%)       | 2.6  |
| Yes  | Ramp Width (in)       | 77.0  | No   | Blend              | Γrans XSlope (%)      | 7.1  |
| N/A  | Flare Type LT         | N/A   | N/A  | Flare <sup>-</sup> | Гуре RT               | N/A  |
| N/A  | Flare Slope LT (%)    | N/A   | N/A  | Flare              | Slope RT (%)          | N/A  |
| N/A  | Flare Traversable LT? | N/A   | N/A  | Flare <sup>-</sup> | Traversable RT?       | N/A  |
| N/A  | Landing Length (in)   | N/A   | N/A  | DWS                | Provided?             | N/A  |
| N/A  | Landing Width (in)    | N/A   | N/A  | DWS                | Contrast?             | N/A  |
| N/A  | Landing Slope (%)     | N/A   | N/A  | DWS                | Length (in)           | N/A  |
| N/A  | Landing X Slope (%)   | N/A   | N/A  | DWS                | Full Width?           | N/A  |
| N/A  | Landing Curb? (Y/N)   | N/A   | N/A  | DWS                | Offset (in)           | N/A  |
| N/A  | Shared Landing?       | N/A   |      |                    |                       |      |
| N/A  | Gutter Ponding?       | N/A   | N/A  | Gutter             | Slope (%)             | N/A  |
| N/A  | Gutter Lip Ht (in)    | N/A   | N/A  | Gutter             | X Slope (%)           | N/A  |
| N/A  | Painted X Walk1?      | No    | N/A  | Painte             | d X Walk2?            | N/A  |
|      | X Walk 1 Direction    | To NE |      | X Wall             | k 2 Direction         | N/A  |
|      | X Walk 1 Width (in)   | N/A   |      | X Wall             | k 2 Width (in)        | N/A  |
|      | X Walk 1 Slope (%)    | 4.1   |      | X Wall             | k 2 Slope (%)         | N/A  |
|      | X Walk 1 X Slope (%)  | 3.6   |      | X Wall             | k 2 X Slope (%)       | N/A  |
| N/A  | Ramp inside XWalk1?   | N/A   | N/A  | Ramp               | inside XWalk2?        | N/A  |
|      | Road Slope (%)        | 3.6   |      | Clear              | Space?                | N/A  |
|      | Road X Slope (%)      | 4.1   | N/A  | Clear              | Space to XWalk (in)   | N/A  |
| N/A  | Any Obstructions?     | N/A   | N/A  | Storm              | Grate/Utility Hazard? | N/A  |
|      | Obstruction Type      |       |      | Storm              | Grate/Utility Type    |      |
|      | • •                   | N/A   |      |                    |                       | N/A  |
|      |                       |       | Yes  | Surfac             | e Condition? (G/P)    | Good |
|      |                       |       | I    |                    | , ,                   |      |