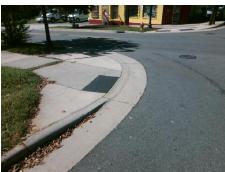

## Field Measurements/Component Compliance

Street 1 Name Stop Condition-Street 1 Street 2 Name Stop Condition-Street 2 Possible Solutions: Remove & Replace Curb Ramp With **Two New Directional Ramps or** Equivalent. Surveyor Notes:

PROW/ADA: R304.5.3

N/A

E 17TH ST StopSign N/A N/A

> Total Cost: 3200.00

| Comp | liance Description    | Data  | Comp | liance             | Description           | Data |
|------|-----------------------|-------|------|--------------------|-----------------------|------|
| N/A  | Ramp Length (in)      | 70.0  | Yes  | Blend              | Γrans Slope (%)       | 2.6  |
| Yes  | Ramp Width (in)       | 77.0  | No   | Blend              | Γrans XSlope (%)      | 7.1  |
| N/A  | Flare Type LT         | N/A   | N/A  | Flare <sup>-</sup> | Гуре RT               | N/A  |
| N/A  | Flare Slope LT (%)    | N/A   | N/A  | Flare              | Slope RT (%)          | N/A  |
| N/A  | Flare Traversable LT? | N/A   | N/A  | Flare <sup>-</sup> | Traversable RT?       | N/A  |
| N/A  | Landing Length (in)   | N/A   | N/A  | DWS                | Provided?             | N/A  |
| N/A  | Landing Width (in)    | N/A   | N/A  | DWS                | Contrast?             | N/A  |
| N/A  | Landing Slope (%)     | N/A   | N/A  | DWS                | Length (in)           | N/A  |
| N/A  | Landing X Slope (%)   | N/A   | N/A  | DWS                | Full Width?           | N/A  |
| N/A  | Landing Curb? (Y/N)   | N/A   | N/A  | DWS                | Offset (in)           | N/A  |
| N/A  | Shared Landing?       | N/A   |      |                    |                       |      |
| N/A  | Gutter Ponding?       | N/A   | N/A  | Gutter             | Slope (%)             | N/A  |
| N/A  | Gutter Lip Ht (in)    | N/A   | N/A  | Gutter             | X Slope (%)           | N/A  |
| N/A  | Painted X Walk1?      | No    | N/A  | Painte             | d X Walk2?            | N/A  |
|      | X Walk 1 Direction    | To NE |      | X Wall             | k 2 Direction         | N/A  |
|      | X Walk 1 Width (in)   | N/A   |      | X Wall             | k 2 Width (in)        | N/A  |
|      | X Walk 1 Slope (%)    | 4.1   |      | X Wall             | k 2 Slope (%)         | N/A  |
|      | X Walk 1 X Slope (%)  | 3.6   |      | X Wall             | k 2 X Slope (%)       | N/A  |
| N/A  | Ramp inside XWalk1?   | N/A   | N/A  | Ramp               | inside XWalk2?        | N/A  |
|      | Road Slope (%)        | 3.6   |      | Clear              | Space?                | N/A  |
|      | Road X Slope (%)      | 4.1   | N/A  | Clear              | Space to XWalk (in)   | N/A  |
| N/A  | Any Obstructions?     | N/A   | N/A  | Storm              | Grate/Utility Hazard? | N/A  |
|      | Obstruction Type      |       |      | Storm              | Grate/Utility Type    |      |
|      | • •                   | N/A   |      |                    |                       | N/A  |
|      |                       |       | Yes  | Surfac             | e Condition? (G/P)    | Good |
|      |                       |       | I    |                    | , ,                   |      |