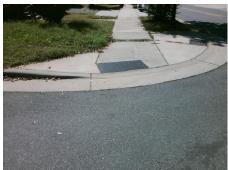

## Field Measurements/Component Compliance

Street 1 Name Stop Condition-Street 1 Street 2 Name Stop Condition-Street 2 Possible Solutions: Remove & Replace Curb Ramp With **Two New Directional Ramps or** Equivalent. Surveyor Notes:

PROW/ADA: R304.5.3

N/A

E 17TH ST StopSign N/A N/A

> Total Cost: 3200.00

| Comp | liance Description    | Data  | Comp | liance             | Description           | Data |
|------|-----------------------|-------|------|--------------------|-----------------------|------|
| N/A  | Ramp Length (in)      | 70.0  | Yes  | Blend              | Γrans Slope (%)       | 2.6  |
| Yes  | Ramp Width (in)       | 77.0  | No   | Blend              | Γrans XSlope (%)      | 7.1  |
| N/A  | Flare Type LT         | N/A   | N/A  | Flare <sup>-</sup> | Гуре RT               | N/A  |
| N/A  | Flare Slope LT (%)    | N/A   | N/A  | Flare              | Slope RT (%)          | N/A  |
| N/A  | Flare Traversable LT? | N/A   | N/A  | Flare <sup>-</sup> | Traversable RT?       | N/A  |
| N/A  | Landing Length (in)   | N/A   | N/A  | DWS                | Provided?             | N/A  |
| N/A  | Landing Width (in)    | N/A   | N/A  | DWS                | Contrast?             | N/A  |
| N/A  | Landing Slope (%)     | N/A   | N/A  | DWS                | Length (in)           | N/A  |
| N/A  | Landing X Slope (%)   | N/A   | N/A  | DWS                | Full Width?           | N/A  |
| N/A  | Landing Curb? (Y/N)   | N/A   | N/A  | DWS                | Offset (in)           | N/A  |
| N/A  | Shared Landing?       | N/A   |      |                    |                       |      |
| N/A  | Gutter Ponding?       | N/A   | N/A  | Gutter             | Slope (%)             | N/A  |
| N/A  | Gutter Lip Ht (in)    | N/A   | N/A  | Gutter             | X Slope (%)           | N/A  |
| N/A  | Painted X Walk1?      | No    | N/A  | Painte             | d X Walk2?            | N/A  |
|      | X Walk 1 Direction    | To NE |      | X Wall             | k 2 Direction         | N/A  |
|      | X Walk 1 Width (in)   | N/A   |      | X Wall             | k 2 Width (in)        | N/A  |
|      | X Walk 1 Slope (%)    | 4.1   |      | X Wall             | k 2 Slope (%)         | N/A  |
|      | X Walk 1 X Slope (%)  | 3.6   |      | X Wall             | k 2 X Slope (%)       | N/A  |
| N/A  | Ramp inside XWalk1?   | N/A   | N/A  | Ramp               | inside XWalk2?        | N/A  |
|      | Road Slope (%)        | 3.6   |      | Clear              | Space?                | N/A  |
|      | Road X Slope (%)      | 4.1   | N/A  | Clear              | Space to XWalk (in)   | N/A  |
| N/A  | Any Obstructions?     | N/A   | N/A  | Storm              | Grate/Utility Hazard? | N/A  |
|      | Obstruction Type      |       |      | Storm              | Grate/Utility Type    |      |
|      | • •                   | N/A   |      |                    |                       | N/A  |
|      |                       |       | Yes  | Surfac             | e Condition? (G/P)    | Good |
|      |                       |       | I    |                    | , ,                   |      |