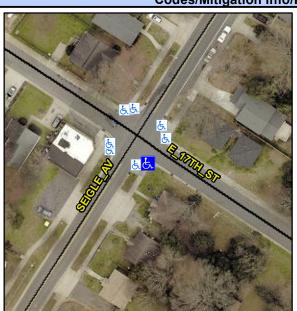

## **Access Compliance Report Public Rights-of-Way** (Curb Ramps)

Intersection ID: 11867 Main Street: E\_17TH\_ST **Cross Street: SEIGLE AV** Location: SE **Overall Compliance: No ADA ID: B1E642ECA513** Ramp Type: BlendTrans1 Initial Pass/Fail: Fail **Severity Score:** 25