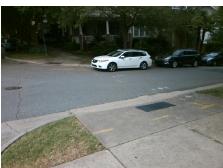

## **Access Compliance Report Public Rights-of-Way** (Curb Ramps)

Data

11.9

6.9

N/A

Good

Intersection ID: 12563 Main Street: E 9TH ST Cross Street: N MYERS ST Location:

Initial Pass/Fail: Fail **Overall Compliance: No ADA ID: B1EDA819E1A6** Ramp Type: Perp Severity Score: 33.75

N/A

N/A

To NW

N MYERS ST Street 1 Name Stop Condition-Street 2 None N/A Street 2 Name Stop Condition-Street 1 N/A Possible Solutions: Remove & Replace Entire Ramp. Surveyor Notes: N/A PROW/ADA: Not Found, R304.5.1, R304.2.2, R304.5.3