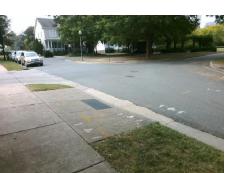

## **Access Compliance Report Public Rights-of-Way** (Curb Ramps)

Data

11.9

6.9

N/A

Good

Intersection ID: 12563 Main Street: E 9TH ST Cross Street: N MYERS ST Location:

Initial Pass/Fail: Fail **Overall Compliance: No ADA ID: B1EDA819E1A6** Ramp Type: Perp Severity Score: 33.75

N/A

N/A

To NW

N MYERS ST Street 1 Name Stop Condition-Street 2 None N/A Street 2 Name Stop Condition-Street 1 N/A Possible Solutions: Remove & Replace Entire Ramp. Surveyor Notes: N/A PROW/ADA: Not Found, R304.5.1, R304.2.2, R304.5.3