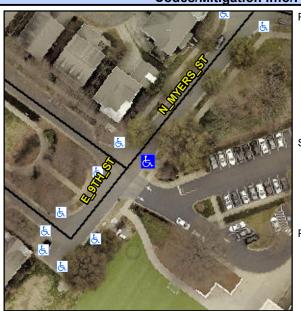

## **Access Compliance Report Public Rights-of-Way** (Curb Ramps)

Data

11.9

6.9

N/A

Good

Intersection ID: 12563 Main Street: E 9TH ST Cross Street: N MYERS ST Location:

Initial Pass/Fail: Fail **Overall Compliance: No ADA ID: B1EDA819E1A6** Ramp Type: Perp Severity Score: 33.75

N/A

N/A

To NW

N MYERS ST Street 1 Name Stop Condition-Street 2 None N/A Street 2 Name Stop Condition-Street 1 N/A Possible Solutions: Remove & Replace Entire Ramp. Surveyor Notes: N/A PROW/ADA: Not Found, R304.5.1, R304.2.2, R304.5.3