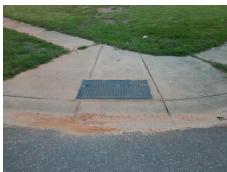

## Field Measurements/Component Compliance

Street 1 Name
Stop Condition-Street 1
Street 2 Name
Stop Condition-Street 2

BILMARK AV StopSign PONDELLA DR StopSign Possible Solutions:

Remove & Replace Curb Ramp With Two New Directional Ramps or Equivalent.

Surveyor Notes:

N/A

PROW/ADA:

Not Found, R304.5.1

Total Cost: \$ 3200.00

| Fleid Measurements/Component Compilance |                       |       |                        |                             |       |
|-----------------------------------------|-----------------------|-------|------------------------|-----------------------------|-------|
| Compliance Description                  |                       | Data  | Compliance Description |                             | Data  |
| N/A                                     | Ramp Length (in)      | 32.0  | Yes                    | BlendTrans Slope (%)        | 3.5   |
| No                                      | Ramp Width (in)       | 45.0  | Yes                    | BlendTrans XSlope (%)       | 2.0   |
| N/A                                     | Flare Type LT         | N/A   | N/A                    | Flare Type RT               | N/A   |
| N/A                                     | Flare Slope LT (%)    | N/A   | N/A                    | Flare Slope RT (%)          | N/A   |
| N/A                                     | Flare Traversable LT? | N/A   | N/A                    | Flare Traversable RT?       | N/A   |
| N/A                                     | Landing Length (in)   | N/A   | N/A                    | DWS Provided?               | N/A   |
| N/A                                     | Landing Width (in)    | N/A   | N/A                    | DWS Contrast?               | N/A   |
| N/A                                     | Landing Slope (%)     | N/A   | N/A                    | DWS Length (in)             | N/A   |
| N/A                                     | Landing X Slope (%)   | N/A   | N/A                    | DWS Full Width?             | N/A   |
| N/A                                     | Landing Curb? (Y/N)   | N/A   | N/A                    | DWS Offset (in)             | N/A   |
| N/A                                     | Shared Landing?       | N/A   |                        |                             |       |
| N/A                                     | Gutter Ponding?       | N/A   | N/A                    | Gutter Slope (%)            | N/A   |
| N/A                                     | Gutter Lip Ht (in)    | 0.5   | N/A                    | Gutter X Slope (%)          | N/A   |
| N/A                                     | Painted X Walk1?      | No    | N/A                    | Painted X Walk2?            | No    |
|                                         | X Walk 1 Direction    | To SW |                        | X Walk 2 Direction          | To SE |
|                                         | X Walk 1 Width (in)   | N/A   |                        | X Walk 2 Width (in)         | N/A   |
|                                         | X Walk 1 Slope (%)    | 1.5   |                        | X Walk 2 Slope (%)          | 1.0   |
|                                         | X Walk 1 X Slope (%)  | 1.0   |                        | X Walk 2 X Slope (%)        | 0.5   |
| N/A                                     | Ramp inside XWalk1?   | N/A   | N/A                    | Ramp inside XWalk2?         | N/A   |
|                                         | Road Slope (%)        | 0.7   |                        | Clear Space?                | N/A   |
|                                         | Road X Slope (%)      | 0.4   | N/A                    | Clear Space to XWalk (in)   | N/A   |
| N/A                                     | Any Obstructions?     | N/A   | N/A                    | Storm Grate/Utility Hazard? | N/A   |
|                                         | Obstruction Type      |       |                        | Storm Grate/Utility Type    |       |
|                                         |                       | N/A   |                        |                             | N/A   |
|                                         |                       |       | Yes                    | Surface Condition? (G/P)    | Good  |
| 44.000                                  | ria .                 |       | No                     | Curb Slope (%)              | 18.2  |