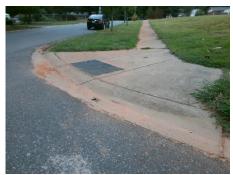

## Field Measurements/Component Compliance

Street 1 Name
Stop Condition-Street 1
Street 2 Name
Stop Condition-Street 2

BILMARK AV StopSign PONDELLA DR StopSign Possible Solutions:

Remove & Replace Curb Ramp With Two New Directional Ramps or Equivalent.

Surveyor Notes:

N/A

PROW/ADA:

Not Found, R304.5.1

Total Cost: \$ 3200.00

| Fleid Measurements/Component Compilance |                       |       |                        |                             |       |
|-----------------------------------------|-----------------------|-------|------------------------|-----------------------------|-------|
| Compliance Description                  |                       | Data  | Compliance Description |                             | Data  |
| N/A                                     | Ramp Length (in)      | 32.0  | Yes                    | BlendTrans Slope (%)        | 3.5   |
| No                                      | Ramp Width (in)       | 45.0  | Yes                    | BlendTrans XSlope (%)       | 2.0   |
| N/A                                     | Flare Type LT         | N/A   | N/A                    | Flare Type RT               | N/A   |
| N/A                                     | Flare Slope LT (%)    | N/A   | N/A                    | Flare Slope RT (%)          | N/A   |
| N/A                                     | Flare Traversable LT? | N/A   | N/A                    | Flare Traversable RT?       | N/A   |
| N/A                                     | Landing Length (in)   | N/A   | N/A                    | DWS Provided?               | N/A   |
| N/A                                     | Landing Width (in)    | N/A   | N/A                    | DWS Contrast?               | N/A   |
| N/A                                     | Landing Slope (%)     | N/A   | N/A                    | DWS Length (in)             | N/A   |
| N/A                                     | Landing X Slope (%)   | N/A   | N/A                    | DWS Full Width?             | N/A   |
| N/A                                     | Landing Curb? (Y/N)   | N/A   | N/A                    | DWS Offset (in)             | N/A   |
| N/A                                     | Shared Landing?       | N/A   |                        |                             |       |
| N/A                                     | Gutter Ponding?       | N/A   | N/A                    | Gutter Slope (%)            | N/A   |
| N/A                                     | Gutter Lip Ht (in)    | 0.5   | N/A                    | Gutter X Slope (%)          | N/A   |
| N/A                                     | Painted X Walk1?      | No    | N/A                    | Painted X Walk2?            | No    |
|                                         | X Walk 1 Direction    | To SW |                        | X Walk 2 Direction          | To SE |
|                                         | X Walk 1 Width (in)   | N/A   |                        | X Walk 2 Width (in)         | N/A   |
|                                         | X Walk 1 Slope (%)    | 1.5   |                        | X Walk 2 Slope (%)          | 1.0   |
|                                         | X Walk 1 X Slope (%)  | 1.0   |                        | X Walk 2 X Slope (%)        | 0.5   |
| N/A                                     | Ramp inside XWalk1?   | N/A   | N/A                    | Ramp inside XWalk2?         | N/A   |
|                                         | Road Slope (%)        | 0.7   |                        | Clear Space?                | N/A   |
|                                         | Road X Slope (%)      | 0.4   | N/A                    | Clear Space to XWalk (in)   | N/A   |
| N/A                                     | Any Obstructions?     | N/A   | N/A                    | Storm Grate/Utility Hazard? | N/A   |
|                                         | Obstruction Type      |       |                        | Storm Grate/Utility Type    |       |
|                                         |                       | N/A   |                        |                             | N/A   |
|                                         |                       |       | Yes                    | Surface Condition? (G/P)    | Good  |
| 44.000                                  | ria .                 |       | No                     | Curb Slope (%)              | 18.2  |