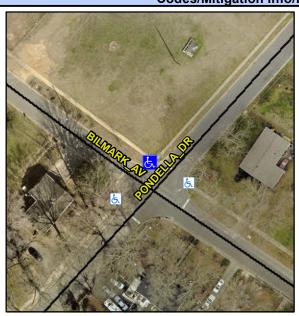

## Access Compliance Report Public Rights-of-Way (Curb Ramps)

Intersection ID: 7585 Main Street: BILMARK\_AV Cross Street: PONDELLA\_DR Location: N

ADA ID: B1EE908433F8 Ramp Type: BlendTrans1 Initial Pass/Fail: Fail Overall Compliance: No Severity Score: 8.75