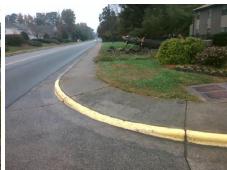

## Access Compliance Report Public Rights-of-Way (Curb Ramps)

Intersection ID: 15796 Main Street: SNOW\_LN Cross Street: IDLEWILD\_RD\_NORTH Location: SW

ADA ID: B1F01E15CCA1 Ramp Type: PerpDiag Initial Pass/Fail: Fail Overall Compliance: No Severity Score: 25

## Field Measurements/Component Compliance

Street 1 Name IDLEWILD RD NORTH
Stop Condition-Street 2 None
Street 2 Name SNOW LN
Stop Condition-Street 1 StopSign

Possible Solutions:

Remove & Replace Curb Ramp With Two New Directional Ramps or Equivalent.