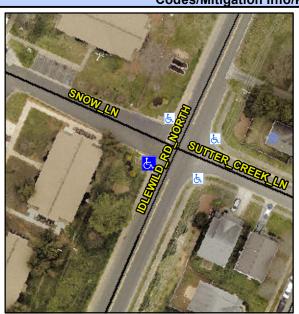

## Access Compliance Report Public Rights-of-Way (Curb Ramps)

Intersection ID: 15796 Main Street: SNOW\_LN Cross Street: IDLEWILD\_RD\_NORTH Location: SW

ADA ID: B1F01E15CCA1 Ramp Type: PerpDiag Initial Pass/Fail: Fail Overall Compliance: No Severity Score: 25