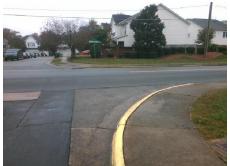

## Access Compliance Report Public Rights-of-Way (Curb Ramps)

Intersection ID: 15796 Main Street: SNOW\_LN Cross Street: IDLEWILD\_RD\_NORTH Location: SW

ADA ID: B1F01E15CCA1 Ramp Type: PerpDiag Initial Pass/Fail: Fail Overall Compliance: No Severity Score: 25

## Field Measurements/Component Compliance

Street 1 Name IDLEWILD RD NORTH
Stop Condition-Street 2 None
Street 2 Name SNOW LN
Stop Condition-Street 1 StopSign

Possible Solutions:

Remove & Replace Curb Ramp With Two New Directional Ramps or Equivalent.