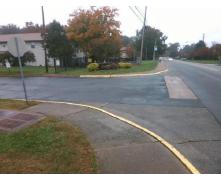

## Access Compliance Report Public Rights-of-Way (Curb Ramps)

Intersection ID: 15796 Main Street: SNOW\_LN Cross Street: IDLEWILD\_RD\_NORTH Location: SW

ADA ID: B1F01E15CCA1 Ramp Type: PerpDiag Initial Pass/Fail: Fail Overall Compliance: No Severity Score: 25

## Field Measurements/Component Compliance

Street 1 Name IDLEWILD RD NORTH
Stop Condition-Street 2 None
Street 2 Name SNOW LN
Stop Condition-Street 1 StopSign

Possible Solutions:

Remove & Replace Curb Ramp With Two New Directional Ramps or Equivalent.