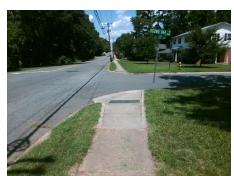

## **Access Compliance Report Public Rights-of-Way** (Curb Ramps)

Main Street: PARK\_SOUTH\_DR Intersection ID: 21044 Cross Street: ROUND OAK RD Location: SE **Overall Compliance: No** ADA ID: B1F58B4566C6 Ramp Type: Directional1 Initial Pass/Fail: Fail Severity Score: 21.25

## Field Measurements/Component Compliance

**ROUND OAK RD** Street 1 Name Stop Condition-Street 1 StopSign N/A Street 2 Name Stop Condition-Street 2 N/A Possible Solutions: Remove & Replace Entire Ramp. Surveyor Notes: N/A PROW/ADA: R304.5.1, R304.2.2