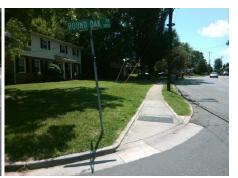

## **Access Compliance Report Public Rights-of-Way** (Curb Ramps)

Main Street: PARK\_SOUTH\_DR Intersection ID: 21044 Cross Street: ROUND OAK RD Location: SE **Overall Compliance: No** ADA ID: B1F58B4566C6 Ramp Type: Directional1 Initial Pass/Fail: Fail Severity Score: 21.25

## Field Measurements/Component Compliance

**ROUND OAK RD** Street 1 Name Stop Condition-Street 1 StopSign N/A Street 2 Name Stop Condition-Street 2 N/A Possible Solutions: Remove & Replace Entire Ramp. Surveyor Notes: N/A PROW/ADA: R304.5.1, R304.2.2