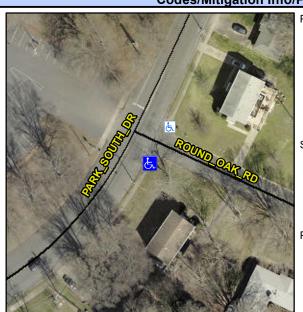

## **Access Compliance Report Public Rights-of-Way** (Curb Ramps)

Main Street: PARK\_SOUTH\_DR Intersection ID: 21044 Cross Street: ROUND OAK RD Location: SE **Overall Compliance: No** ADA ID: B1F58B4566C6 Ramp Type: Directional1 Initial Pass/Fail: Fail Severity Score: 21.25

## Field Measurements/Component Compliance

**ROUND OAK RD** Street 1 Name Stop Condition-Street 1 StopSign N/A Street 2 Name Stop Condition-Street 2 N/A Possible Solutions: Remove & Replace Entire Ramp. Surveyor Notes: N/A PROW/ADA: R304.5.1, R304.2.2