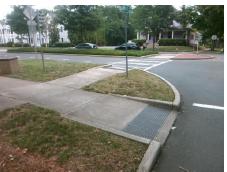

Total Cost:

| Field Measurements/Component Compliance |       |                       |       |      |                             |      |  |  |
|-----------------------------------------|-------|-----------------------|-------|------|-----------------------------|------|--|--|
|                                         | Compl | liance Description    | Data  | Comp | liance Description          | Data |  |  |
|                                         | N/A   | Ramp Length (in)      | 80.0  | No   | Ramp Slope (%)              | 9.1  |  |  |
|                                         | Yes   | Ramp Width (in)       | 71.0  | No   | Ramp XSlope (%)             | 2.6  |  |  |
|                                         | N/A   | Flare Type LT         | N/A   | N/A  | Flare Type RT               | N/A  |  |  |
|                                         | N/A   | Flare Slope LT (%)    | N/A   | N/A  | Flare Slope RT (%)          | N/A  |  |  |
|                                         | N/A   | Flare Traversable LT? | N/A   | N/A  | Flare Traversable RT?       | N/A  |  |  |
|                                         | N/A   | Landing Length (in)   | N/A   | N/A  | DWS Provided?               | N/A  |  |  |
|                                         | N/A   | Landing Width (in)    | N/A   | N/A  | DWS Contrast?               | N/A  |  |  |
|                                         | N/A   | Landing Slope (%)     | N/A   | N/A  | DWS Length (in)             | N/A  |  |  |
|                                         | N/A   | Landing X Slope (%)   | N/A   | N/A  | DWS Full Width?             | N/A  |  |  |
|                                         | N/A   | Landing Curb? (Y/N)   | N/A   | N/A  | DWS Offset (in)             | N/A  |  |  |
|                                         | N/A   | Shared Landing?       | N/A   |      |                             |      |  |  |
|                                         | N/A   | Gutter Ponding?       | N/A   | N/A  | Gutter Slope (%)            | N/A  |  |  |
|                                         | N/A   | Gutter Lip Ht (in)    | N/A   | N/A  | Gutter X Slope (%)          | N/A  |  |  |
|                                         | N/A   | Painted X Walk1?      | Yes   | N/A  | Painted X Walk2?            | N/A  |  |  |
|                                         |       | X Walk 1 Direction    | To SE |      | X Walk 2 Direction          | N/A  |  |  |
|                                         | N/A   | X Walk 1 Width (in)   | 110.0 | N/A  | X Walk 2 Width (in)         | N/A  |  |  |
|                                         |       | X Walk 1 Slope (%)    | 5.0   |      | X Walk 2 Slope (%)          | N/A  |  |  |
|                                         |       | X Walk 1 X Slope (%)  | 2.7   |      | X Walk 2 X Slope (%)        | N/A  |  |  |
|                                         | N/A   | Ramp inside XWalk1?   | Yes   | N/A  | Ramp inside XWalk2?         | N/A  |  |  |
|                                         |       | Road Slope (%)        | N/A   | N/A  | Clear Space?                | N/A  |  |  |
|                                         |       | Road X Slope (%)      | N/A   | N/A  | Clear Space to XWalk (in)   | N/A  |  |  |
|                                         | N/A   | Any Obstructions?     | N/A   | N/A  | Storm Grate/Utility Hazard? | N/A  |  |  |
|                                         |       | Obstruction Type      |       |      | Storm Grate/Utility Type    |      |  |  |
|                                         |       |                       | N/A   |      |                             | N/A  |  |  |
|                                         |       |                       |       | Yes  | Surface Condition? (G/P)    | Good |  |  |
| N. Contract of                          | Ma    |                       |       |      |                             |      |  |  |