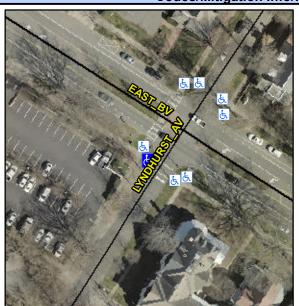

## **Access Compliance Report Public Rights-of-Way** (Curb Ramps)

Intersection ID: 14373 Main Street: EAST BV Cross Street: LYNDHURST\_AV Location: SW

**Overall Compliance: No** Severity Score: 13.75 ADA ID: B1F8745DF616 Ramp Type: Perp Initial Pass/Fail: Fail