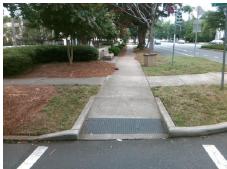

Total Cost:

| Field Measurements/Component Compliance |       |                       |       |      |                             |      |  |  |
|-----------------------------------------|-------|-----------------------|-------|------|-----------------------------|------|--|--|
|                                         | Compl | liance Description    | Data  | Comp | liance Description          | Data |  |  |
|                                         | N/A   | Ramp Length (in)      | 80.0  | No   | Ramp Slope (%)              | 9.1  |  |  |
|                                         | Yes   | Ramp Width (in)       | 71.0  | No   | Ramp XSlope (%)             | 2.6  |  |  |
|                                         | N/A   | Flare Type LT         | N/A   | N/A  | Flare Type RT               | N/A  |  |  |
|                                         | N/A   | Flare Slope LT (%)    | N/A   | N/A  | Flare Slope RT (%)          | N/A  |  |  |
|                                         | N/A   | Flare Traversable LT? | N/A   | N/A  | Flare Traversable RT?       | N/A  |  |  |
|                                         | N/A   | Landing Length (in)   | N/A   | N/A  | DWS Provided?               | N/A  |  |  |
|                                         | N/A   | Landing Width (in)    | N/A   | N/A  | DWS Contrast?               | N/A  |  |  |
|                                         | N/A   | Landing Slope (%)     | N/A   | N/A  | DWS Length (in)             | N/A  |  |  |
|                                         | N/A   | Landing X Slope (%)   | N/A   | N/A  | DWS Full Width?             | N/A  |  |  |
|                                         | N/A   | Landing Curb? (Y/N)   | N/A   | N/A  | DWS Offset (in)             | N/A  |  |  |
|                                         | N/A   | Shared Landing?       | N/A   |      |                             |      |  |  |
|                                         | N/A   | Gutter Ponding?       | N/A   | N/A  | Gutter Slope (%)            | N/A  |  |  |
|                                         | N/A   | Gutter Lip Ht (in)    | N/A   | N/A  | Gutter X Slope (%)          | N/A  |  |  |
|                                         | N/A   | Painted X Walk1?      | Yes   | N/A  | Painted X Walk2?            | N/A  |  |  |
|                                         |       | X Walk 1 Direction    | To SE |      | X Walk 2 Direction          | N/A  |  |  |
|                                         | N/A   | X Walk 1 Width (in)   | 110.0 | N/A  | X Walk 2 Width (in)         | N/A  |  |  |
|                                         |       | X Walk 1 Slope (%)    | 5.0   |      | X Walk 2 Slope (%)          | N/A  |  |  |
|                                         |       | X Walk 1 X Slope (%)  | 2.7   |      | X Walk 2 X Slope (%)        | N/A  |  |  |
|                                         | N/A   | Ramp inside XWalk1?   | Yes   | N/A  | Ramp inside XWalk2?         | N/A  |  |  |
|                                         |       | Road Slope (%)        | N/A   | N/A  | Clear Space?                | N/A  |  |  |
|                                         |       | Road X Slope (%)      | N/A   | N/A  | Clear Space to XWalk (in)   | N/A  |  |  |
|                                         | N/A   | Any Obstructions?     | N/A   | N/A  | Storm Grate/Utility Hazard? | N/A  |  |  |
|                                         |       | Obstruction Type      |       |      | Storm Grate/Utility Type    |      |  |  |
|                                         |       |                       | N/A   |      |                             | N/A  |  |  |
|                                         |       |                       |       | Yes  | Surface Condition? (G/P)    | Good |  |  |
| N. Contract of                          | Ma    |                       |       |      |                             |      |  |  |