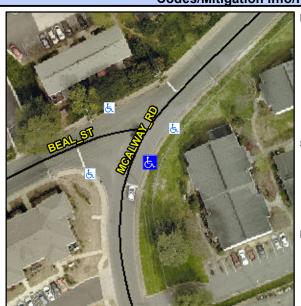

## Access Compliance Report Public Rights-of-Way (Curb Ramps)

Intersection ID: 16346 Main Street: BEAL\_ST Cross Street: MCALWAY\_RD Location: S

ADA ID: B1FF3AF120CF Ramp Type: Perp Initial Pass/Fail: Fail Overall Compliance: No Severity Score: 13.75

## Field Measurements/Component Compliance

Street 1 Name

MCALWAY RD

Stop Condition-Street 2

StopSign

Street 2 Name

N/A

Stop Condition-Street 1