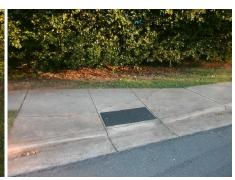

N/A

Possible Solutions:

Remove & Replace Entire Ramp.

Surveyor Notes:

N/A

PROW/ADA:

Not Found, R304.2.2, R304.5.3

Total Cost: \$ 1850.00

Compliance Description Data Compliance Description Data No N/A Ramp Length (in) 82.0 Ramp Slope (%) 8.6 No Ramp XSlope (%) Yes Ramp Width (in) 52.0 3.6 N/A N/A Flare Type LT N/A Flare Type RT N/A N/A N/A Flare Slope RT (%) Flare Slope LT (%) N/A N/A N/A Flare Traversable LT? N/A N/A Flare Traversable RT? N/A N/A N/A N/A DWS Provided? N/A Landing Length (in) N/A Landing Width (in) N/A N/A **DWS Contrast?** N/A N/A N/A Landing Slope (%) N/A DWS Length (in) N/A N/A Landing X Slope (%) N/A N/A DWS Full Width? N/A N/A Landing Curb? (Y/N) N/A N/A DWS Offset (in) N/A N/A N/A Shared Landing? N/A **Gutter Ponding?** N/A N/A Gutter Slope (%) N/A N/A Gutter Lip Ht (in) N/A N/A Gutter X Slope (%) N/A N/A Painted X Walk1? No N/A Painted X Walk2? N/A X Walk 1 Direction To W X Walk 2 Direction N/A N/A N/A X Walk 1 Width (in) N/A X Walk 2 Width (in) N/A X Walk 1 Slope (%) 2.6 X Walk 2 Slope (%) N/A X Walk 1 X Slope (%) 2.8 X Walk 2 X Slope (%) N/A N/A N/A N/A Ramp inside XWalk1? Ramp inside XWalk2? N/A Road Slope (%) N/A N/A Clear Space? N/A Road X Slope (%) N/A N/A Clear Space to XWalk (in) N/A N/A N/A Any Obstructions? N/A Storm Grate/Utility Hazard? N/A **Obstruction Type** Storm Grate/Utility Type N/A N/A Yes Surface Condition? (G/P) Good