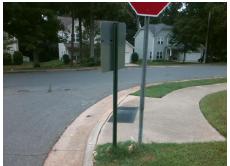

## Field Measurements/Component Compliance

Street 1 Name
Stop Condition-Street 2
Street 2 Name
AMI
Stop Condition-Street 1

Possible Solutions:

Remove & Replace Curb Ramp With Two New Directional Ramps or Equivalent.

Surveyor Notes:
N/A

PROW/ADA:
R304.2.2

CITY VIEW DR
None
AMBER CRESTE LN
StopSign

Total Cost: \$ 3200.00

| Compliance Description |                       | Data | Compliance |       | Description             | Data  |
|------------------------|-----------------------|------|------------|-------|-------------------------|-------|
| N/A                    | Ramp Length (in)      | 51.0 | No         | Ramp  | Slope (%)               | 8.6   |
| Yes                    | Ramp Width (in)       | 48.0 | Yes        | Ramp  | XSlope (%)              | 0.7   |
| N/A                    | Flare Type LT         | N/A  | N/A        | Flare | Type RT                 | N/A   |
| N/A                    | Flare Slope LT (%)    | N/A  | N/A        | Flare | Slope RT (%)            | N/A   |
| N/A                    | Flare Traversable LT? | N/A  | N/A        | Flare | Traversable RT?         | N/A   |
| N/A                    | Landing Length (in)   | N/A  | N/A        | DWS   | Provided?               | N/A   |
| N/A                    | Landing Width (in)    | N/A  | N/A        | DWS   | Contrast?               | N/A   |
| N/A                    | Landing Slope (%)     | N/A  | N/A        | DWS   | Length (in)             | N/A   |
| N/A                    | Landing X Slope (%)   | N/A  | N/A        | DWS   | Full Width?             | N/A   |
| N/A                    | Landing Curb? (Y/N)   | N/A  | N/A        | DWS   | Offset (in)             | N/A   |
| N/A                    | Shared Landing?       | N/A  |            |       |                         |       |
| N/A                    | Gutter Ponding?       | N/A  | N/A        | Gutte | r Slope (%)             | N/A   |
| N/A                    | Gutter Lip Ht (in)    | N/A  | N/A        | Gutte | r X Slope (%)           | N/A   |
| N/A                    | Painted X Walk1?      | No   | N/A        | Paint | ed X Walk2?             | No    |
|                        | X Walk 1 Direction    | To S |            | X Wa  | lk 2 Direction          | To SE |
| N/A                    | X Walk 1 Width (in)   | N/A  | N/A        | X Wa  | lk 2 Width (in)         | N/A   |
|                        | X Walk 1 Slope (%)    | 0.8  |            | X Wa  | lk 2 Slope (%)          | 1.3   |
|                        | X Walk 1 X Slope (%)  | 0.0  |            | X Wa  | lk 2 X Slope (%)        | 2.0   |
| N/A                    | Ramp inside XWalk1?   | N/A  | N/A        | Ramp  | inside XWalk2?          | N/A   |
|                        | Road Slope (%)        | 0.6  | N/A        | Clear | Space?                  | N/A   |
|                        | Road X Slope (%)      | 1.6  | N/A        | Clear | Space to XWalk (in)     | N/A   |
| N/A                    | Any Obstructions?     | N/A  | N/A        | Storm | n Grate/Utility Hazard? | N/A   |
|                        | Obstruction Type      |      |            | Storm | n Grate/Utility Type    |       |
|                        |                       | N/A  |            |       |                         | N/A   |
|                        |                       |      | Yes        | Surfa | ce Condition? (G/P)     | Good  |