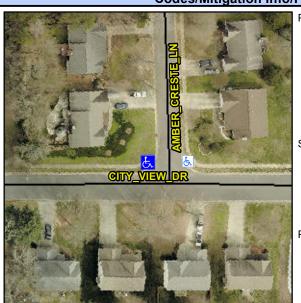

## Access Compliance Report Public Rights-of-Way (Curb Ramps)

Intersection ID: 17448 Main Street: AMBER\_CRESTE\_LN Cross Street: CITY\_VIEW\_DR Location: NW

ADA ID: B2015A2B0BBC Ramp Type: PerpDiag Initial Pass/Fail: Fail Overall Compliance: No Severity Score: 12.5