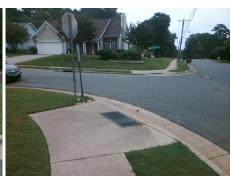

## Field Measurements/Component Compliance

Street 1 Name
Stop Condition-Street 2
Street 2 Name
AMI
Stop Condition-Street 1

Possible Solutions:

Remove & Replace Curb Ramp With Two New Directional Ramps or Equivalent.

Surveyor Notes:
N/A

PROW/ADA:
R304.2.2

CITY VIEW DR
None
AMBER CRESTE LN
StopSign

Total Cost: \$ 3200.00

| Compliance Description |                       | Data | Compliance |       | Description             | Data  |
|------------------------|-----------------------|------|------------|-------|-------------------------|-------|
| N/A                    | Ramp Length (in)      | 51.0 | No         | Ramp  | Slope (%)               | 8.6   |
| Yes                    | Ramp Width (in)       | 48.0 | Yes        | Ramp  | XSlope (%)              | 0.7   |
| N/A                    | Flare Type LT         | N/A  | N/A        | Flare | Type RT                 | N/A   |
| N/A                    | Flare Slope LT (%)    | N/A  | N/A        | Flare | Slope RT (%)            | N/A   |
| N/A                    | Flare Traversable LT? | N/A  | N/A        | Flare | Traversable RT?         | N/A   |
| N/A                    | Landing Length (in)   | N/A  | N/A        | DWS   | Provided?               | N/A   |
| N/A                    | Landing Width (in)    | N/A  | N/A        | DWS   | Contrast?               | N/A   |
| N/A                    | Landing Slope (%)     | N/A  | N/A        | DWS   | Length (in)             | N/A   |
| N/A                    | Landing X Slope (%)   | N/A  | N/A        | DWS   | Full Width?             | N/A   |
| N/A                    | Landing Curb? (Y/N)   | N/A  | N/A        | DWS   | Offset (in)             | N/A   |
| N/A                    | Shared Landing?       | N/A  |            |       |                         |       |
| N/A                    | Gutter Ponding?       | N/A  | N/A        | Gutte | r Slope (%)             | N/A   |
| N/A                    | Gutter Lip Ht (in)    | N/A  | N/A        | Gutte | r X Slope (%)           | N/A   |
| N/A                    | Painted X Walk1?      | No   | N/A        | Paint | ed X Walk2?             | No    |
|                        | X Walk 1 Direction    | To S |            | X Wa  | lk 2 Direction          | To SE |
| N/A                    | X Walk 1 Width (in)   | N/A  | N/A        | X Wa  | lk 2 Width (in)         | N/A   |
|                        | X Walk 1 Slope (%)    | 0.8  |            | X Wa  | lk 2 Slope (%)          | 1.3   |
|                        | X Walk 1 X Slope (%)  | 0.0  |            | X Wa  | lk 2 X Slope (%)        | 2.0   |
| N/A                    | Ramp inside XWalk1?   | N/A  | N/A        | Ramp  | inside XWalk2?          | N/A   |
|                        | Road Slope (%)        | 0.6  | N/A        | Clear | Space?                  | N/A   |
|                        | Road X Slope (%)      | 1.6  | N/A        | Clear | Space to XWalk (in)     | N/A   |
| N/A                    | Any Obstructions?     | N/A  | N/A        | Storm | n Grate/Utility Hazard? | N/A   |
|                        | Obstruction Type      |      |            | Storm | n Grate/Utility Type    |       |
|                        |                       | N/A  |            |       |                         | N/A   |
|                        |                       |      | Yes        | Surfa | ce Condition? (G/P)     | Good  |