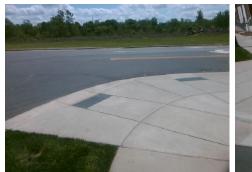

## Access Compliance Report Public Rights-of-Way (Curb Ramps)

|                                         |                                                     | Υ.                                          | . ,          |                                               |           |                            |                             |      |  |
|-----------------------------------------|-----------------------------------------------------|---------------------------------------------|--------------|-----------------------------------------------|-----------|----------------------------|-----------------------------|------|--|
| Intersection ID: 44779                  | Intersection ID: 44779 Main Street: AYRSLEY_TOWN_BV |                                             | Cross Stree  | et: SILVER_CRESCENT                           | Location: | w                          |                             |      |  |
| ADA ID: B2055B3D8909                    | BD8909 Ramp Type: BlendTrans1                       |                                             | Initial Pass | nitial Pass/Fail: Fail Overall Compliance: No |           |                            | o Severity Score:           | 1.25 |  |
| Codes/Mitigation Info/Possible Solution |                                                     |                                             |              | Field Measurements/Component Compliance       |           |                            |                             |      |  |
|                                         | 600                                                 | Possible Solutions:                         | Cor          | Compliance Description                        |           | ata Compliance Description |                             | Data |  |
| 1 1 a 52 G                              |                                                     | Remove & Replace Curb Ramp W                | ith N/A      | Ramp Length (in)                              | 97.0      | Yes                        | BlendTrans Slope (%)        | 4.2  |  |
|                                         |                                                     | Two New Directional Ramps or<br>Equivalent. | Yes          | Ramp Width (in)                               | 48.0      | No                         | BlendTrans XSlope (%)       | 3.6  |  |
|                                         |                                                     |                                             | N/A          | Flare Type LT                                 | N/A       | N/A                        | Flare Type RT               | N/A  |  |
| 11 23 56 10                             |                                                     |                                             | N/A          | Flare Slope LT (%)                            | N/A       | N/A                        | Flare Slope RT (%)          | N/A  |  |
|                                         |                                                     |                                             | N/A          | Flare Traversable LT?                         | N/A       | N/A                        | Flare Traversable RT?       | N/A  |  |
|                                         |                                                     |                                             | N/A          | Landing Length (in)                           | N/A       | N/A                        | DWS Provided?               | N/A  |  |
|                                         |                                                     | Surveyor Notes:                             | N/A          |                                               | N/A       | N/A                        | DWS Contrast?               | N/A  |  |
|                                         |                                                     | N/A                                         | N/A          | Landing Slope (%)                             | N/A       | N/A                        | DWS Length (in)             | N/A  |  |
|                                         |                                                     |                                             | N/A          |                                               | N/A       | N/A                        | DWS Full Width?             | N/A  |  |
|                                         |                                                     |                                             | N/A          | <b>3</b> • • • <i>i</i> • <i>i</i>            | N/A       | N/A                        | DWS Offset (in)             | N/A  |  |
|                                         |                                                     |                                             | N/A          | Shared Landing?                               | N/A       |                            | . ,                         |      |  |
|                                         |                                                     | PROW/ADA:                                   | N/A          | •                                             | N/A       | N/A                        | Gutter Slope (%)            | N/A  |  |
|                                         |                                                     | R304.5.3                                    | N/A          | -                                             | N/A       | N/A                        | Gutter X Slope (%)          | N/A  |  |
|                                         |                                                     | 1004.0.0                                    | N/A          | 1 ( )                                         | No        | N/A                        | Painted X Walk2?            | N/A  |  |
|                                         |                                                     |                                             |              | X Walk 1 Direction                            | To NE     |                            | X Walk 2 Direction          | N/A  |  |
|                                         |                                                     |                                             |              | X Walk 1 Width (in)                           | N/A       |                            | X Walk 2 Width (in)         | N/A  |  |
| Street 1 Name                           | AYRSLEY TOWN BV                                     | -                                           |              | X Walk 1 Slope (%)                            | 4.8       |                            | X Walk 2 Slope (%)          | N/A  |  |
| Stop Condition-Street 1                 | StopSign                                            |                                             |              | X Walk 1 X Slope (%)                          | 1.8       |                            | X Walk 2 X Slope (%)        | N/A  |  |
| Street 2 Name                           | N/A                                                 |                                             | N/A          | ,                                             | N/A       | N/A                        | Ramp inside XWalk2?         | N/A  |  |
| Stop Condition-Street 2                 | N/A                                                 |                                             |              | Road Slope (%)                                | 1.8       |                            | Clear Space?                | N/A  |  |
| • *                                     |                                                     |                                             |              | Road X Slope (%)                              |           | N/A                        | Clear Space to XWalk (in)   | N/A  |  |
|                                         |                                                     |                                             | N/A          | , ,                                           |           | N/A                        | Storm Grate/Utility Hazard? | N/A  |  |
|                                         |                                                     | Total Cost: \$ 320                          | 00.00        | Obstruction Type                              |           |                            | Storm Grate/Utility Type    |      |  |
|                                         |                                                     | •                                           | -            | <i>,</i> ,                                    | N/A       |                            |                             | N/A  |  |
|                                         |                                                     |                                             |              |                                               |           | 1                          |                             |      |  |

YesSurface Condition? (G/P)N/ACurb Slope (%)

Good

1.0