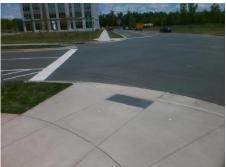

## Access Compliance Report Public Rights-of-Way (Curb Ramps)

|                                         |                                                     | Υ.                                          | . ,          |                                               |           |                            |                             |      |  |
|-----------------------------------------|-----------------------------------------------------|---------------------------------------------|--------------|-----------------------------------------------|-----------|----------------------------|-----------------------------|------|--|
| Intersection ID: 44779                  | Intersection ID: 44779 Main Street: AYRSLEY_TOWN_BV |                                             | Cross Stree  | et: SILVER_CRESCENT                           | Location: | w                          |                             |      |  |
| ADA ID: B2055B3D8909                    | BD8909 Ramp Type: BlendTrans1                       |                                             | Initial Pass | nitial Pass/Fail: Fail Overall Compliance: No |           |                            | o Severity Score:           | 1.25 |  |
| Codes/Mitigation Info/Possible Solution |                                                     |                                             |              | Field Measurements/Component Compliance       |           |                            |                             |      |  |
|                                         | 600                                                 | Possible Solutions:                         | Cor          | Compliance Description                        |           | ata Compliance Description |                             | Data |  |
| 1 1 a 52 G                              |                                                     | Remove & Replace Curb Ramp W                | ith N/A      | Ramp Length (in)                              | 97.0      | Yes                        | BlendTrans Slope (%)        | 4.2  |  |
|                                         |                                                     | Two New Directional Ramps or<br>Equivalent. | Yes          | Ramp Width (in)                               | 48.0      | No                         | BlendTrans XSlope (%)       | 3.6  |  |
|                                         |                                                     |                                             | N/A          | Flare Type LT                                 | N/A       | N/A                        | Flare Type RT               | N/A  |  |
| 11 23 56 10                             |                                                     |                                             | N/A          | Flare Slope LT (%)                            | N/A       | N/A                        | Flare Slope RT (%)          | N/A  |  |
|                                         |                                                     |                                             | N/A          | Flare Traversable LT?                         | N/A       | N/A                        | Flare Traversable RT?       | N/A  |  |
|                                         |                                                     |                                             | N/A          | Landing Length (in)                           | N/A       | N/A                        | DWS Provided?               | N/A  |  |
|                                         |                                                     | Surveyor Notes:                             | N/A          |                                               | N/A       | N/A                        | DWS Contrast?               | N/A  |  |
|                                         |                                                     | N/A                                         | N/A          | Landing Slope (%)                             | N/A       | N/A                        | DWS Length (in)             | N/A  |  |
|                                         |                                                     |                                             | N/A          |                                               | N/A       | N/A                        | DWS Full Width?             | N/A  |  |
|                                         |                                                     |                                             | N/A          | <b>3</b> • • • <i>i</i> • <i>i</i>            | N/A       | N/A                        | DWS Offset (in)             | N/A  |  |
|                                         |                                                     |                                             | N/A          | Shared Landing?                               | N/A       |                            | . ,                         |      |  |
|                                         |                                                     | PROW/ADA:                                   | N/A          | •                                             | N/A       | N/A                        | Gutter Slope (%)            | N/A  |  |
|                                         |                                                     | R304.5.3                                    | N/A          | -                                             | N/A       | N/A                        | Gutter X Slope (%)          | N/A  |  |
|                                         |                                                     | 1004.0.0                                    | N/A          | 1 ( )                                         | No        | N/A                        | Painted X Walk2?            | N/A  |  |
|                                         |                                                     |                                             |              | X Walk 1 Direction                            | To NE     |                            | X Walk 2 Direction          | N/A  |  |
|                                         |                                                     |                                             |              | X Walk 1 Width (in)                           | N/A       |                            | X Walk 2 Width (in)         | N/A  |  |
| Street 1 Name                           | AYRSLEY TOWN BV                                     | -                                           |              | X Walk 1 Slope (%)                            | 4.8       |                            | X Walk 2 Slope (%)          | N/A  |  |
| Stop Condition-Street 1                 | StopSign                                            |                                             |              | X Walk 1 X Slope (%)                          | 1.8       |                            | X Walk 2 X Slope (%)        | N/A  |  |
| Street 2 Name                           | N/A                                                 |                                             | N/A          | ,                                             | N/A       | N/A                        | Ramp inside XWalk2?         | N/A  |  |
| Stop Condition-Street 2                 | N/A                                                 |                                             |              | Road Slope (%)                                | 1.8       |                            | Clear Space?                | N/A  |  |
| • *                                     |                                                     |                                             |              | Road X Slope (%)                              |           | N/A                        | Clear Space to XWalk (in)   | N/A  |  |
|                                         |                                                     |                                             | N/A          | , ,                                           |           | N/A                        | Storm Grate/Utility Hazard? | N/A  |  |
|                                         |                                                     | Total Cost: \$ 320                          | 00.00        | Obstruction Type                              |           |                            | Storm Grate/Utility Type    |      |  |
|                                         |                                                     | •                                           | -            | <i>,</i> ,                                    | N/A       |                            |                             | N/A  |  |
|                                         |                                                     |                                             |              |                                               |           | 1                          |                             |      |  |

YesSurface Condition? (G/P)N/ACurb Slope (%)

Good

1.0