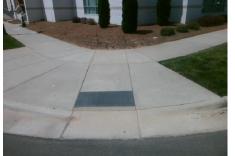

## Access Compliance Report Public Rights-of-Way (Curb Ramps)

|                                         |                                                     | Υ.                                          | . ,          |                                               |           |                            |                             |      |  |
|-----------------------------------------|-----------------------------------------------------|---------------------------------------------|--------------|-----------------------------------------------|-----------|----------------------------|-----------------------------|------|--|
| Intersection ID: 44779                  | Intersection ID: 44779 Main Street: AYRSLEY_TOWN_BV |                                             | Cross Stree  | et: SILVER_CRESCENT                           | Location: | w                          |                             |      |  |
| ADA ID: B2055B3D8909                    | BD8909 Ramp Type: BlendTrans1                       |                                             | Initial Pass | nitial Pass/Fail: Fail Overall Compliance: No |           |                            | o Severity Score:           | 1.25 |  |
| Codes/Mitigation Info/Possible Solution |                                                     |                                             |              | Field Measurements/Component Compliance       |           |                            |                             |      |  |
|                                         | 600                                                 | Possible Solutions:                         | Cor          | Compliance Description                        |           | ata Compliance Description |                             | Data |  |
| 1 1 a 52 G                              |                                                     | Remove & Replace Curb Ramp W                | ith N/A      | Ramp Length (in)                              | 97.0      | Yes                        | BlendTrans Slope (%)        | 4.2  |  |
|                                         |                                                     | Two New Directional Ramps or<br>Equivalent. | Yes          | Ramp Width (in)                               | 48.0      | No                         | BlendTrans XSlope (%)       | 3.6  |  |
|                                         |                                                     |                                             | N/A          | Flare Type LT                                 | N/A       | N/A                        | Flare Type RT               | N/A  |  |
| 11 23 56 10                             |                                                     |                                             | N/A          | Flare Slope LT (%)                            | N/A       | N/A                        | Flare Slope RT (%)          | N/A  |  |
|                                         |                                                     |                                             | N/A          | Flare Traversable LT?                         | N/A       | N/A                        | Flare Traversable RT?       | N/A  |  |
|                                         |                                                     |                                             | N/A          | Landing Length (in)                           | N/A       | N/A                        | DWS Provided?               | N/A  |  |
|                                         |                                                     | Surveyor Notes:                             | N/A          |                                               | N/A       | N/A                        | DWS Contrast?               | N/A  |  |
|                                         |                                                     | N/A                                         | N/A          | Landing Slope (%)                             | N/A       | N/A                        | DWS Length (in)             | N/A  |  |
|                                         |                                                     |                                             | N/A          |                                               | N/A       | N/A                        | DWS Full Width?             | N/A  |  |
|                                         |                                                     |                                             | N/A          | <b>3</b> • • • <i>i</i> • <i>i</i>            | N/A       | N/A                        | DWS Offset (in)             | N/A  |  |
|                                         |                                                     |                                             | N/A          | Shared Landing?                               | N/A       |                            | . ,                         |      |  |
|                                         |                                                     | PROW/ADA:                                   | N/A          | •                                             | N/A       | N/A                        | Gutter Slope (%)            | N/A  |  |
|                                         |                                                     | R304.5.3                                    | N/A          | -                                             | N/A       | N/A                        | Gutter X Slope (%)          | N/A  |  |
|                                         |                                                     | 1004.0.0                                    | N/A          | 1 ( )                                         | No        | N/A                        | Painted X Walk2?            | N/A  |  |
|                                         |                                                     |                                             |              | X Walk 1 Direction                            | To NE     |                            | X Walk 2 Direction          | N/A  |  |
|                                         |                                                     |                                             |              | X Walk 1 Width (in)                           | N/A       |                            | X Walk 2 Width (in)         | N/A  |  |
| Street 1 Name                           | AYRSLEY TOWN BV                                     | -                                           |              | X Walk 1 Slope (%)                            | 4.8       |                            | X Walk 2 Slope (%)          | N/A  |  |
| Stop Condition-Street 1                 | StopSign                                            |                                             |              | X Walk 1 X Slope (%)                          | 1.8       |                            | X Walk 2 X Slope (%)        | N/A  |  |
| Street 2 Name                           | N/A                                                 |                                             | N/A          | ,                                             | N/A       | N/A                        | Ramp inside XWalk2?         | N/A  |  |
| Stop Condition-Street 2                 | N/A                                                 |                                             |              | Road Slope (%)                                | 1.8       |                            | Clear Space?                | N/A  |  |
| • *                                     |                                                     |                                             |              | Road X Slope (%)                              |           | N/A                        | Clear Space to XWalk (in)   | N/A  |  |
|                                         |                                                     |                                             | N/A          | , ,                                           |           | N/A                        | Storm Grate/Utility Hazard? | N/A  |  |
|                                         |                                                     | Total Cost: \$ 320                          | 00.00        | Obstruction Type                              |           |                            | Storm Grate/Utility Type    |      |  |
|                                         |                                                     | •                                           | -            | <i>,</i> ,                                    | N/A       |                            |                             | N/A  |  |
|                                         |                                                     |                                             |              |                                               |           | 1                          |                             |      |  |

YesSurface Condition? (G/P)N/ACurb Slope (%)

Good

1.0