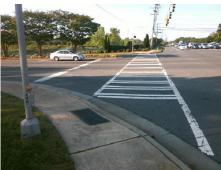

## **Access Compliance Report Public Rights-of-Way** (Curb Ramps)

Intersection ID: 23329 Main Street: GLENEAGLES RD Cross Street: PARK\_RD Location: NE

**ADA ID: B20B7F3282FB** Ramp Type: PerpDiag Initial Pass/Fail: Fail **Overall Compliance: No** Severity Score: 33.75

Total Cost: 3200.00

| Field Measurements/Component Compliance |                        |                       |       |      |                             |       |
|-----------------------------------------|------------------------|-----------------------|-------|------|-----------------------------|-------|
|                                         | Compliance Description |                       | Data  | Comp | oliance Description         | Data  |
| ı                                       | N/A                    | Ramp Length (in)      | 58.0  | No   | Ramp Slope (%)              | 12.2  |
| ı                                       | No                     | Ramp Width (in)       | 36.0  | Yes  | Ramp XSlope (%)             | 0.4   |
| ı                                       | N/A                    | Flare Type LT         | N/A   | N/A  | Flare Type RT               | N/A   |
| ı                                       | N/A                    | Flare Slope LT (%)    | N/A   | N/A  | Flare Slope RT (%)          | N/A   |
| ı                                       | N/A                    | Flare Traversable LT? | N/A   | N/A  | Flare Traversable RT?       | N/A   |
| ı                                       | N/A                    | Landing Length (in)   | N/A   | N/A  | DWS Provided?               | N/A   |
| ı                                       | N/A                    | Landing Width (in)    | N/A   | N/A  | DWS Contrast?               | N/A   |
| ı                                       | N/A                    | Landing Slope (%)     | N/A   | N/A  | DWS Length (in)             | N/A   |
| ı                                       | N/A                    | Landing X Slope (%)   | N/A   | N/A  | DWS Full Width?             | N/A   |
| ı                                       | N/A                    | Landing Curb? (Y/N)   | N/A   | N/A  | DWS Offset (in)             | N/A   |
| ı                                       | N/A                    | Shared Landing?       | N/A   |      |                             |       |
| ı                                       | N/A                    | Gutter Ponding?       | N/A   | N/A  | Gutter Slope (%)            | N/A   |
| ı                                       | N/A                    | Gutter Lip Ht (in)    | N/A   | N/A  | Gutter X Slope (%)          | N/A   |
| ı                                       | N/A                    | Painted X Walk1?      | No    | N/A  | Painted X Walk2?            | Yes   |
|                                         |                        | X Walk 1 Direction    | To SW |      | X Walk 2 Direction          | To S  |
| ı                                       | N/A                    | X Walk 1 Width (in)   | N/A   | N/A  | X Walk 2 Width (in)         | 123.0 |
|                                         |                        | X Walk 1 Slope (%)    | 3.3   |      | X Walk 2 Slope (%)          | 2.0   |
|                                         |                        | X Walk 1 X Slope (%)  | 0.6   |      | X Walk 2 X Slope (%)        | 1.9   |
| ı                                       | N/A                    | Ramp inside XWalk1?   | N/A   | N/A  | Ramp inside XWalk2?         | Yes   |
|                                         |                        | Road Slope (%)        | 2.8   | N/A  | Clear Space?                | N/A   |
|                                         |                        | Road X Slope (%)      | 0.7   | N/A  | Clear Space to XWalk (in)   | N/A   |
|                                         | N/A                    | Any Obstructions?     | N/A   | N/A  | Storm Grate/Utility Hazard? | N/A   |
|                                         |                        | Obstruction Type      |       |      | Storm Grate/Utility Type    |       |
|                                         |                        |                       | N/A   |      |                             | N/A   |
|                                         |                        |                       |       | Yes  | Surface Condition? (G/P)    | Good  |
|                                         |                        | # 1                   |       |      |                             |       |