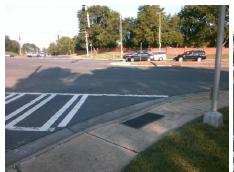

## **Access Compliance Report Public Rights-of-Way** (Curb Ramps)

Intersection ID: 23329 Main Street: GLENEAGLES RD Cross Street: PARK\_RD Location: NE

**ADA ID: B20B7F3282FB** Ramp Type: PerpDiag Initial Pass/Fail: Fail **Overall Compliance: No** Severity Score: 33.75

Total Cost: 3200.00

| Field Measurements/Component Compliance |                        |                       |       |      |                             |       |
|-----------------------------------------|------------------------|-----------------------|-------|------|-----------------------------|-------|
|                                         | Compliance Description |                       | Data  | Comp | oliance Description         | Data  |
| ı                                       | N/A                    | Ramp Length (in)      | 58.0  | No   | Ramp Slope (%)              | 12.2  |
| ı                                       | No                     | Ramp Width (in)       | 36.0  | Yes  | Ramp XSlope (%)             | 0.4   |
| ı                                       | N/A                    | Flare Type LT         | N/A   | N/A  | Flare Type RT               | N/A   |
| ı                                       | N/A                    | Flare Slope LT (%)    | N/A   | N/A  | Flare Slope RT (%)          | N/A   |
| ı                                       | N/A                    | Flare Traversable LT? | N/A   | N/A  | Flare Traversable RT?       | N/A   |
| ı                                       | N/A                    | Landing Length (in)   | N/A   | N/A  | DWS Provided?               | N/A   |
| ı                                       | N/A                    | Landing Width (in)    | N/A   | N/A  | DWS Contrast?               | N/A   |
| ı                                       | N/A                    | Landing Slope (%)     | N/A   | N/A  | DWS Length (in)             | N/A   |
| ı                                       | N/A                    | Landing X Slope (%)   | N/A   | N/A  | DWS Full Width?             | N/A   |
| ı                                       | N/A                    | Landing Curb? (Y/N)   | N/A   | N/A  | DWS Offset (in)             | N/A   |
| ı                                       | N/A                    | Shared Landing?       | N/A   |      |                             |       |
| ı                                       | N/A                    | Gutter Ponding?       | N/A   | N/A  | Gutter Slope (%)            | N/A   |
| ı                                       | N/A                    | Gutter Lip Ht (in)    | N/A   | N/A  | Gutter X Slope (%)          | N/A   |
| ı                                       | N/A                    | Painted X Walk1?      | No    | N/A  | Painted X Walk2?            | Yes   |
|                                         |                        | X Walk 1 Direction    | To SW |      | X Walk 2 Direction          | To S  |
| ı                                       | N/A                    | X Walk 1 Width (in)   | N/A   | N/A  | X Walk 2 Width (in)         | 123.0 |
|                                         |                        | X Walk 1 Slope (%)    | 3.3   |      | X Walk 2 Slope (%)          | 2.0   |
|                                         |                        | X Walk 1 X Slope (%)  | 0.6   |      | X Walk 2 X Slope (%)        | 1.9   |
| ı                                       | N/A                    | Ramp inside XWalk1?   | N/A   | N/A  | Ramp inside XWalk2?         | Yes   |
|                                         |                        | Road Slope (%)        | 2.8   | N/A  | Clear Space?                | N/A   |
|                                         |                        | Road X Slope (%)      | 0.7   | N/A  | Clear Space to XWalk (in)   | N/A   |
|                                         | N/A                    | Any Obstructions?     | N/A   | N/A  | Storm Grate/Utility Hazard? | N/A   |
|                                         |                        | Obstruction Type      |       |      | Storm Grate/Utility Type    |       |
|                                         |                        |                       | N/A   |      |                             | N/A   |
|                                         |                        |                       |       | Yes  | Surface Condition? (G/P)    | Good  |
|                                         |                        | # 1                   |       |      |                             |       |