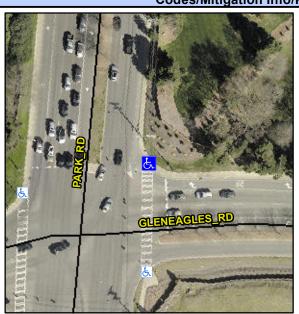

## **Access Compliance Report Public Rights-of-Way** (Curb Ramps)

Intersection ID: 23329 Main Street: GLENEAGLES RD Cross Street: PARK\_RD Location: NE

**ADA ID: B20B7F3282FB** Ramp Type: PerpDiag Initial Pass/Fail: Fail **Overall Compliance: No** Severity Score: 33.75

## **Codes/Mitigation Info/Possible Solution**

PARK RD Street 1 Name Stop Condition-Street 2 Signal Street 2 Name **GLENEAGLES RD** Stop Condition-Street 1 Signal

Possible Solutions: Remove & Replace Curb Ramp With **Two New Directional Ramps or** Equivalent. Surveyor Notes: N/A PROW/ADA: R304.5.1, R304.2.2