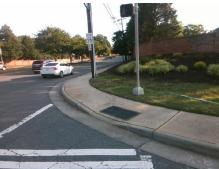

## **Access Compliance Report Public Rights-of-Way** (Curb Ramps)

Intersection ID: 23329 Main Street: GLENEAGLES RD Cross Street: PARK\_RD Location: NE

**ADA ID: B20B7F3282FB** Ramp Type: PerpDiag Initial Pass/Fail: Fail **Overall Compliance: No** Severity Score: 33.75

Total Cost: 3200.00

| Field Measurements/Component Compliance |                        |                       |       |      |                             |       |
|-----------------------------------------|------------------------|-----------------------|-------|------|-----------------------------|-------|
|                                         | Compliance Description |                       | Data  | Comp | oliance Description         | Data  |
| ı                                       | N/A                    | Ramp Length (in)      | 58.0  | No   | Ramp Slope (%)              | 12.2  |
| ı                                       | No                     | Ramp Width (in)       | 36.0  | Yes  | Ramp XSlope (%)             | 0.4   |
| ı                                       | N/A                    | Flare Type LT         | N/A   | N/A  | Flare Type RT               | N/A   |
| ı                                       | N/A                    | Flare Slope LT (%)    | N/A   | N/A  | Flare Slope RT (%)          | N/A   |
| ı                                       | N/A                    | Flare Traversable LT? | N/A   | N/A  | Flare Traversable RT?       | N/A   |
| ı                                       | N/A                    | Landing Length (in)   | N/A   | N/A  | DWS Provided?               | N/A   |
| ı                                       | N/A                    | Landing Width (in)    | N/A   | N/A  | DWS Contrast?               | N/A   |
| ı                                       | N/A                    | Landing Slope (%)     | N/A   | N/A  | DWS Length (in)             | N/A   |
| ı                                       | N/A                    | Landing X Slope (%)   | N/A   | N/A  | DWS Full Width?             | N/A   |
| ı                                       | N/A                    | Landing Curb? (Y/N)   | N/A   | N/A  | DWS Offset (in)             | N/A   |
| ı                                       | N/A                    | Shared Landing?       | N/A   |      |                             |       |
| ı                                       | N/A                    | Gutter Ponding?       | N/A   | N/A  | Gutter Slope (%)            | N/A   |
| ı                                       | N/A                    | Gutter Lip Ht (in)    | N/A   | N/A  | Gutter X Slope (%)          | N/A   |
| ı                                       | N/A                    | Painted X Walk1?      | No    | N/A  | Painted X Walk2?            | Yes   |
|                                         |                        | X Walk 1 Direction    | To SW |      | X Walk 2 Direction          | To S  |
| ı                                       | N/A                    | X Walk 1 Width (in)   | N/A   | N/A  | X Walk 2 Width (in)         | 123.0 |
|                                         |                        | X Walk 1 Slope (%)    | 3.3   |      | X Walk 2 Slope (%)          | 2.0   |
|                                         |                        | X Walk 1 X Slope (%)  | 0.6   |      | X Walk 2 X Slope (%)        | 1.9   |
| ı                                       | N/A                    | Ramp inside XWalk1?   | N/A   | N/A  | Ramp inside XWalk2?         | Yes   |
|                                         |                        | Road Slope (%)        | 2.8   | N/A  | Clear Space?                | N/A   |
|                                         |                        | Road X Slope (%)      | 0.7   | N/A  | Clear Space to XWalk (in)   | N/A   |
|                                         | N/A                    | Any Obstructions?     | N/A   | N/A  | Storm Grate/Utility Hazard? | N/A   |
|                                         |                        | Obstruction Type      |       |      | Storm Grate/Utility Type    |       |
|                                         |                        |                       | N/A   |      |                             | N/A   |
|                                         |                        |                       |       | Yes  | Surface Condition? (G/P)    | Good  |
|                                         |                        | # 1                   |       |      |                             |       |