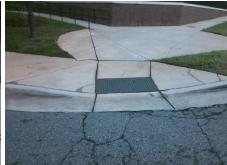

## Field Measurements/Component Compliance

Street 1 Name E 12TH ST
Stop Condition-Street 2 None
Street 2 Name N/A
Stop Condition-Street 1 N/A

Possible Solutions:

Remove & Replace Entire Ramp.

Surveyor Notes:

N/A

PROW/ADA:

Not Found, R304.2.2, R304.5.3

Total Cost: \$ 1850.00

| Field Measurements/Component Compliance |                       |       |                        |                             |      |
|-----------------------------------------|-----------------------|-------|------------------------|-----------------------------|------|
| Compliance Description                  |                       | Data  | Compliance Description |                             | Data |
| N/A                                     | Ramp Length (in)      | 70.0  | No                     | Ramp Slope (%)              | 8.6  |
| Yes                                     | Ramp Width (in)       | 48.0  | No                     | Ramp XSlope (%)             | 3.1  |
| N/A                                     | Flare Type LT         | N/A   | N/A                    | Flare Type RT               | N/A  |
| N/A                                     | Flare Slope LT (%)    | N/A   | N/A                    | Flare Slope RT (%)          | N/A  |
| N/A                                     | Flare Traversable LT? | N/A   | N/A                    | Flare Traversable RT?       | N/A  |
| N/A                                     | Landing Length (in)   | N/A   | N/A                    | DWS Provided?               | N/A  |
| N/A                                     | Landing Width (in)    | N/A   | N/A                    | DWS Contrast?               | N/A  |
| N/A                                     | Landing Slope (%)     | N/A   | N/A                    | DWS Length (in)             | N/A  |
| N/A                                     | Landing X Slope (%)   | N/A   | N/A                    | DWS Full Width?             | N/A  |
| N/A                                     | Landing Curb? (Y/N)   | N/A   | N/A                    | DWS Offset (in)             | N/A  |
| N/A                                     | Shared Landing?       | N/A   |                        |                             |      |
| N/A                                     | Gutter Ponding?       | N/A   | N/A                    | Gutter Slope (%)            | N/A  |
| N/A                                     | Gutter Lip Ht (in)    | N/A   | N/A                    | Gutter X Slope (%)          | N/A  |
| N/A                                     | Painted X Walk1?      | No    | N/A                    | Painted X Walk2?            | N/A  |
|                                         | X Walk 1 Direction    | To NW |                        | X Walk 2 Direction          | N/A  |
| N/A                                     | X Walk 1 Width (in)   | N/A   | N/A                    | X Walk 2 Width (in)         | N/A  |
|                                         | X Walk 1 Slope (%)    | 0.2   |                        | X Walk 2 Slope (%)          | N/A  |
|                                         | X Walk 1 X Slope (%)  | 1.9   |                        | X Walk 2 X Slope (%)        | N/A  |
| N/A                                     | Ramp inside XWalk1?   | N/A   | N/A                    | Ramp inside XWalk2?         | N/A  |
|                                         | Road Slope (%)        | N/A   | N/A                    | Clear Space?                | N/A  |
|                                         | Road X Slope (%)      | N/A   | N/A                    | Clear Space to XWalk (in)   | N/A  |
| N/A                                     | Any Obstructions?     | N/A   | N/A                    | Storm Grate/Utility Hazard? | N/A  |
|                                         | Obstruction Type      |       |                        | Storm Grate/Utility Type    |      |
|                                         |                       | N/A   |                        |                             | N/A  |
|                                         |                       |       | Yes                    | Surface Condition? (G/P)    | Good |