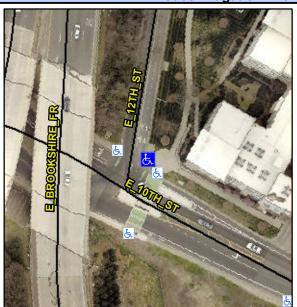

## Access Compliance Report Public Rights-of-Way (Curb Ramps)

Intersection ID: 12625 Main Street: E\_10TH\_ST Cross Street: E\_12TH\_ST Location: NE

ADA ID: B215FC43F0F6 Ramp Type: Perp Initial Pass/Fail: Fail Overall Compliance: No Severity Score: 13.75

## Field Measurements/Component Compliance

Street 1 Name E 12TH ST
Stop Condition-Street 2 None
Street 2 Name N/A
Stop Condition-Street 1 N/A

Possible Solutions:

Remove & Replace Entire Ramp.

Surveyor Notes: