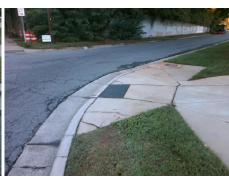

## Field Measurements/Component Compliance

Street 1 Name E 12TH ST
Stop Condition-Street 2 None
Street 2 Name N/A
Stop Condition-Street 1 N/A

Possible Solutions:

Remove & Replace Entire Ramp.

Surveyor Notes:

N/A

PROW/ADA:

Not Found, R304.2.2, R304.5.3

Total Cost: \$ 1850.00

| Field Measurements/Component Compliance |                       |       |                        |                             |      |
|-----------------------------------------|-----------------------|-------|------------------------|-----------------------------|------|
| Compliance Description                  |                       | Data  | Compliance Description |                             | Data |
| N/A                                     | Ramp Length (in)      | 70.0  | No                     | Ramp Slope (%)              | 8.6  |
| Yes                                     | Ramp Width (in)       | 48.0  | No                     | Ramp XSlope (%)             | 3.1  |
| N/A                                     | Flare Type LT         | N/A   | N/A                    | Flare Type RT               | N/A  |
| N/A                                     | Flare Slope LT (%)    | N/A   | N/A                    | Flare Slope RT (%)          | N/A  |
| N/A                                     | Flare Traversable LT? | N/A   | N/A                    | Flare Traversable RT?       | N/A  |
| N/A                                     | Landing Length (in)   | N/A   | N/A                    | DWS Provided?               | N/A  |
| N/A                                     | Landing Width (in)    | N/A   | N/A                    | DWS Contrast?               | N/A  |
| N/A                                     | Landing Slope (%)     | N/A   | N/A                    | DWS Length (in)             | N/A  |
| N/A                                     | Landing X Slope (%)   | N/A   | N/A                    | DWS Full Width?             | N/A  |
| N/A                                     | Landing Curb? (Y/N)   | N/A   | N/A                    | DWS Offset (in)             | N/A  |
| N/A                                     | Shared Landing?       | N/A   |                        |                             |      |
| N/A                                     | Gutter Ponding?       | N/A   | N/A                    | Gutter Slope (%)            | N/A  |
| N/A                                     | Gutter Lip Ht (in)    | N/A   | N/A                    | Gutter X Slope (%)          | N/A  |
| N/A                                     | Painted X Walk1?      | No    | N/A                    | Painted X Walk2?            | N/A  |
|                                         | X Walk 1 Direction    | To NW |                        | X Walk 2 Direction          | N/A  |
| N/A                                     | X Walk 1 Width (in)   | N/A   | N/A                    | X Walk 2 Width (in)         | N/A  |
|                                         | X Walk 1 Slope (%)    | 0.2   |                        | X Walk 2 Slope (%)          | N/A  |
|                                         | X Walk 1 X Slope (%)  | 1.9   |                        | X Walk 2 X Slope (%)        | N/A  |
| N/A                                     | Ramp inside XWalk1?   | N/A   | N/A                    | Ramp inside XWalk2?         | N/A  |
|                                         | Road Slope (%)        | N/A   | N/A                    | Clear Space?                | N/A  |
|                                         | Road X Slope (%)      | N/A   | N/A                    | Clear Space to XWalk (in)   | N/A  |
| N/A                                     | Any Obstructions?     | N/A   | N/A                    | Storm Grate/Utility Hazard? | N/A  |
|                                         | Obstruction Type      |       |                        | Storm Grate/Utility Type    |      |
|                                         |                       | N/A   |                        |                             | N/A  |
|                                         |                       |       | Yes                    | Surface Condition? (G/P)    | Good |