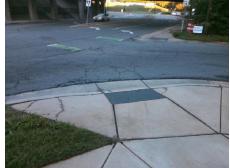

## Field Measurements/Component Compliance

Street 1 Name E 12TH ST
Stop Condition-Street 2 None
Street 2 Name N/A
Stop Condition-Street 1 N/A

Possible Solutions:

Remove & Replace Entire Ramp.

Surveyor Notes:

N/A

PROW/ADA:

Not Found, R304.2.2, R304.5.3

Total Cost: \$ 1850.00

| Field Measurements/Component Compliance |                       |       |                        |                             |      |
|-----------------------------------------|-----------------------|-------|------------------------|-----------------------------|------|
| Compliance Description                  |                       | Data  | Compliance Description |                             | Data |
| N/A                                     | Ramp Length (in)      | 70.0  | No                     | Ramp Slope (%)              | 8.6  |
| Yes                                     | Ramp Width (in)       | 48.0  | No                     | Ramp XSlope (%)             | 3.1  |
| N/A                                     | Flare Type LT         | N/A   | N/A                    | Flare Type RT               | N/A  |
| N/A                                     | Flare Slope LT (%)    | N/A   | N/A                    | Flare Slope RT (%)          | N/A  |
| N/A                                     | Flare Traversable LT? | N/A   | N/A                    | Flare Traversable RT?       | N/A  |
| N/A                                     | Landing Length (in)   | N/A   | N/A                    | DWS Provided?               | N/A  |
| N/A                                     | Landing Width (in)    | N/A   | N/A                    | DWS Contrast?               | N/A  |
| N/A                                     | Landing Slope (%)     | N/A   | N/A                    | DWS Length (in)             | N/A  |
| N/A                                     | Landing X Slope (%)   | N/A   | N/A                    | DWS Full Width?             | N/A  |
| N/A                                     | Landing Curb? (Y/N)   | N/A   | N/A                    | DWS Offset (in)             | N/A  |
| N/A                                     | Shared Landing?       | N/A   |                        |                             |      |
| N/A                                     | Gutter Ponding?       | N/A   | N/A                    | Gutter Slope (%)            | N/A  |
| N/A                                     | Gutter Lip Ht (in)    | N/A   | N/A                    | Gutter X Slope (%)          | N/A  |
| N/A                                     | Painted X Walk1?      | No    | N/A                    | Painted X Walk2?            | N/A  |
|                                         | X Walk 1 Direction    | To NW |                        | X Walk 2 Direction          | N/A  |
| N/A                                     | X Walk 1 Width (in)   | N/A   | N/A                    | X Walk 2 Width (in)         | N/A  |
|                                         | X Walk 1 Slope (%)    | 0.2   |                        | X Walk 2 Slope (%)          | N/A  |
|                                         | X Walk 1 X Slope (%)  | 1.9   |                        | X Walk 2 X Slope (%)        | N/A  |
| N/A                                     | Ramp inside XWalk1?   | N/A   | N/A                    | Ramp inside XWalk2?         | N/A  |
|                                         | Road Slope (%)        | N/A   | N/A                    | Clear Space?                | N/A  |
|                                         | Road X Slope (%)      | N/A   | N/A                    | Clear Space to XWalk (in)   | N/A  |
| N/A                                     | Any Obstructions?     | N/A   | N/A                    | Storm Grate/Utility Hazard? | N/A  |
|                                         | Obstruction Type      |       |                        | Storm Grate/Utility Type    |      |
|                                         |                       | N/A   |                        |                             | N/A  |
|                                         |                       |       | Yes                    | Surface Condition? (G/P)    | Good |