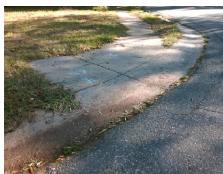

## **Access Compliance Report Public Rights-of-Way** (Curb Ramps)

Intersection ID: 9382 Main Street: RUPERT LN **Cross Street: COVECREEK DR** Location: NW ADA ID: B221B1BFAFF7 Ramp Type: BlendTrans2 Initial Pass/Fail: Fail **Overall Compliance: No Severity Score:** 8.75

## Field Measurements/Component Compliance

**RUPERT LN** Street 1 Name StopSign Stop Condition-Street 1 Street 2 Name Stop Condition-Street 2

Remove & Replace Curb Ramp With **Two New Directional Ramps or** Equivalent.

Surveyor Notes:

**NO LT SW** 

PROW/ADA:

Not Found, R304.5.1

Total Cost: 3200.00

| Compliance Description Da |                       | Data  | Comp | oliance Description         | Data |
|---------------------------|-----------------------|-------|------|-----------------------------|------|
| N/A                       | Ramp Length (in)      | 45.0  | Yes  | BlendTrans Slope (%)        | 4.5  |
| No                        | Ramp Width (in)       | 44.0  | Yes  | BlendTrans XSlope (%)       | 0.9  |
| N/A                       | Flare Type LT         | N/A   | N/A  | Flare Type RT               | N/A  |
| N/A                       | Flare Slope LT (%)    | N/A   | N/A  | Flare Slope RT (%)          | N/A  |
| N/A                       | Flare Traversable LT? | N/A   | N/A  | Flare Traversable RT?       | N/A  |
| N/A                       | Landing Length (in)   | N/A   | N/A  | DWS Provided?               | N/A  |
| N/A                       | Landing Width (in)    | N/A   | N/A  | DWS Contrast?               | N/A  |
| N/A                       | Landing Slope (%)     | N/A   | N/A  | DWS Length (in)             | N/A  |
| N/A                       | Landing X Slope (%)   | N/A   | N/A  | DWS Full Width?             | N/A  |
| N/A                       | Landing Curb? (Y/N)   | N/A   | N/A  | DWS Offset (in)             | N/A  |
| N/A                       | Shared Landing?       | N/A   |      |                             |      |
| N/A                       | Gutter Ponding?       | N/A   | N/A  | Gutter Slope (%)            | N/A  |
| N/A                       | Gutter Lip Ht (in)    | 1.0   | N/A  | Gutter X Slope (%)          | N/A  |
| N/A                       | Painted X Walk1?      | No    | N/A  | Painted X Walk2?            | N/A  |
|                           | X Walk 1 Direction    | To SW |      | X Walk 2 Direction          | N/A  |
|                           | X Walk 1 Width (in)   | N/A   |      | X Walk 2 Width (in)         | N/A  |
|                           | X Walk 1 Slope (%)    | 0.5   |      | X Walk 2 Slope (%)          | N/A  |
|                           | X Walk 1 X Slope (%)  | 0.7   |      | X Walk 2 X Slope (%)        | N/A  |
| N/A                       | Ramp inside XWalk1?   | N/A   | N/A  | Ramp inside XWalk2?         | N/A  |
|                           | Road Slope (%)        | 0.7   |      | Clear Space?                | N/A  |
|                           | Road X Slope (%)      | 0.5   | N/A  | Clear Space to XWalk (in)   | N/A  |
| N/A                       | Any Obstructions?     | N/A   | N/A  | Storm Grate/Utility Hazard? | N/A  |
|                           | Obstruction Type      |       |      | Storm Grate/Utility Type    |      |
|                           |                       | N/A   |      |                             | N/A  |
|                           |                       |       | Yes  | Surface Condition? (G/P)    | Good |
|                           |                       |       | No   | Curb Slope (%)              | 11.4 |