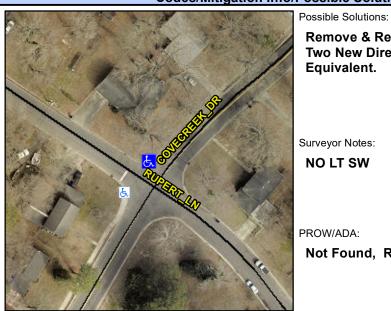

## **Access Compliance Report Public Rights-of-Way** (Curb Ramps)

Intersection ID: 9382 Main Street: RUPERT LN **Cross Street: COVECREEK DR** Location: NW ADA ID: B221B1BFAFF7 Ramp Type: BlendTrans2 Initial Pass/Fail: Fail **Overall Compliance: No Severity Score:** 8.75

## Field Measurements/Component Compliance

**RUPERT LN** Street 1 Name StopSign Stop Condition-Street 1 Street 2 Name Stop Condition-Street 2

Remove & Replace Curb Ramp With **Two New Directional Ramps or** Equivalent.

Surveyor Notes:

**NO LT SW** 

PROW/ADA:

Not Found, R304.5.1

Total Cost: 3200.00

| Compliance Description Da |                       | Data  | Comp | oliance Description         | Data |
|---------------------------|-----------------------|-------|------|-----------------------------|------|
| N/A                       | Ramp Length (in)      | 45.0  | Yes  | BlendTrans Slope (%)        | 4.5  |
| No                        | Ramp Width (in)       | 44.0  | Yes  | BlendTrans XSlope (%)       | 0.9  |
| N/A                       | Flare Type LT         | N/A   | N/A  | Flare Type RT               | N/A  |
| N/A                       | Flare Slope LT (%)    | N/A   | N/A  | Flare Slope RT (%)          | N/A  |
| N/A                       | Flare Traversable LT? | N/A   | N/A  | Flare Traversable RT?       | N/A  |
| N/A                       | Landing Length (in)   | N/A   | N/A  | DWS Provided?               | N/A  |
| N/A                       | Landing Width (in)    | N/A   | N/A  | DWS Contrast?               | N/A  |
| N/A                       | Landing Slope (%)     | N/A   | N/A  | DWS Length (in)             | N/A  |
| N/A                       | Landing X Slope (%)   | N/A   | N/A  | DWS Full Width?             | N/A  |
| N/A                       | Landing Curb? (Y/N)   | N/A   | N/A  | DWS Offset (in)             | N/A  |
| N/A                       | Shared Landing?       | N/A   |      |                             |      |
| N/A                       | Gutter Ponding?       | N/A   | N/A  | Gutter Slope (%)            | N/A  |
| N/A                       | Gutter Lip Ht (in)    | 1.0   | N/A  | Gutter X Slope (%)          | N/A  |
| N/A                       | Painted X Walk1?      | No    | N/A  | Painted X Walk2?            | N/A  |
|                           | X Walk 1 Direction    | To SW |      | X Walk 2 Direction          | N/A  |
|                           | X Walk 1 Width (in)   | N/A   |      | X Walk 2 Width (in)         | N/A  |
|                           | X Walk 1 Slope (%)    | 0.5   |      | X Walk 2 Slope (%)          | N/A  |
|                           | X Walk 1 X Slope (%)  | 0.7   |      | X Walk 2 X Slope (%)        | N/A  |
| N/A                       | Ramp inside XWalk1?   | N/A   | N/A  | Ramp inside XWalk2?         | N/A  |
|                           | Road Slope (%)        | 0.7   |      | Clear Space?                | N/A  |
|                           | Road X Slope (%)      | 0.5   | N/A  | Clear Space to XWalk (in)   | N/A  |
| N/A                       | Any Obstructions?     | N/A   | N/A  | Storm Grate/Utility Hazard? | N/A  |
|                           | Obstruction Type      |       |      | Storm Grate/Utility Type    |      |
|                           |                       | N/A   |      |                             | N/A  |
|                           |                       |       | Yes  | Surface Condition? (G/P)    | Good |
|                           |                       |       | No   | Curb Slope (%)              | 11.4 |