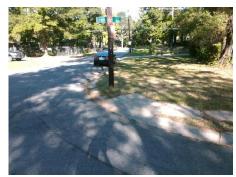

## Field Measurements/Component Compliance

**RUPERT LN** Street 1 Name StopSign Stop Condition-Street 1 Street 2 Name Stop Condition-Street 2

Remove & Replace Curb Ramp With **Two New Directional Ramps or** Equivalent.

Surveyor Notes:

**NO LT SW** 

PROW/ADA:

Not Found, R304.5.1

Total Cost: 3200.00

| Compliance Description Da |                       | Data  | Comp | oliance Description         | Data |
|---------------------------|-----------------------|-------|------|-----------------------------|------|
| N/A                       | Ramp Length (in)      | 45.0  | Yes  | BlendTrans Slope (%)        | 4.5  |
| No                        | Ramp Width (in)       | 44.0  | Yes  | BlendTrans XSlope (%)       | 0.9  |
| N/A                       | Flare Type LT         | N/A   | N/A  | Flare Type RT               | N/A  |
| N/A                       | Flare Slope LT (%)    | N/A   | N/A  | Flare Slope RT (%)          | N/A  |
| N/A                       | Flare Traversable LT? | N/A   | N/A  | Flare Traversable RT?       | N/A  |
| N/A                       | Landing Length (in)   | N/A   | N/A  | DWS Provided?               | N/A  |
| N/A                       | Landing Width (in)    | N/A   | N/A  | DWS Contrast?               | N/A  |
| N/A                       | Landing Slope (%)     | N/A   | N/A  | DWS Length (in)             | N/A  |
| N/A                       | Landing X Slope (%)   | N/A   | N/A  | DWS Full Width?             | N/A  |
| N/A                       | Landing Curb? (Y/N)   | N/A   | N/A  | DWS Offset (in)             | N/A  |
| N/A                       | Shared Landing?       | N/A   |      |                             |      |
| N/A                       | Gutter Ponding?       | N/A   | N/A  | Gutter Slope (%)            | N/A  |
| N/A                       | Gutter Lip Ht (in)    | 1.0   | N/A  | Gutter X Slope (%)          | N/A  |
| N/A                       | Painted X Walk1?      | No    | N/A  | Painted X Walk2?            | N/A  |
|                           | X Walk 1 Direction    | To SW |      | X Walk 2 Direction          | N/A  |
|                           | X Walk 1 Width (in)   | N/A   |      | X Walk 2 Width (in)         | N/A  |
|                           | X Walk 1 Slope (%)    | 0.5   |      | X Walk 2 Slope (%)          | N/A  |
|                           | X Walk 1 X Slope (%)  | 0.7   |      | X Walk 2 X Slope (%)        | N/A  |
| N/A                       | Ramp inside XWalk1?   | N/A   | N/A  | Ramp inside XWalk2?         | N/A  |
|                           | Road Slope (%)        | 0.7   |      | Clear Space?                | N/A  |
|                           | Road X Slope (%)      | 0.5   | N/A  | Clear Space to XWalk (in)   | N/A  |
| N/A                       | Any Obstructions?     | N/A   | N/A  | Storm Grate/Utility Hazard? | N/A  |
|                           | Obstruction Type      |       |      | Storm Grate/Utility Type    |      |
|                           |                       | N/A   |      |                             | N/A  |
|                           |                       |       | Yes  | Surface Condition? (G/P)    | Good |
|                           |                       |       | No   | Curb Slope (%)              | 11.4 |