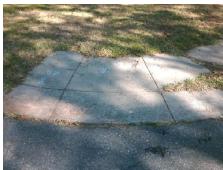

## Field Measurements/Component Compliance

**RUPERT LN** Street 1 Name StopSign Stop Condition-Street 1 Street 2 Name Stop Condition-Street 2

Remove & Replace Curb Ramp With **Two New Directional Ramps or** Equivalent.

Surveyor Notes:

**NO LT SW** 

PROW/ADA:

Not Found, R304.5.1

Total Cost: 3200.00

| Compliance Description Da |                       | Data  | Comp | oliance Description         | Data |
|---------------------------|-----------------------|-------|------|-----------------------------|------|
| N/A                       | Ramp Length (in)      | 45.0  | Yes  | BlendTrans Slope (%)        | 4.5  |
| No                        | Ramp Width (in)       | 44.0  | Yes  | BlendTrans XSlope (%)       | 0.9  |
| N/A                       | Flare Type LT         | N/A   | N/A  | Flare Type RT               | N/A  |
| N/A                       | Flare Slope LT (%)    | N/A   | N/A  | Flare Slope RT (%)          | N/A  |
| N/A                       | Flare Traversable LT? | N/A   | N/A  | Flare Traversable RT?       | N/A  |
| N/A                       | Landing Length (in)   | N/A   | N/A  | DWS Provided?               | N/A  |
| N/A                       | Landing Width (in)    | N/A   | N/A  | DWS Contrast?               | N/A  |
| N/A                       | Landing Slope (%)     | N/A   | N/A  | DWS Length (in)             | N/A  |
| N/A                       | Landing X Slope (%)   | N/A   | N/A  | DWS Full Width?             | N/A  |
| N/A                       | Landing Curb? (Y/N)   | N/A   | N/A  | DWS Offset (in)             | N/A  |
| N/A                       | Shared Landing?       | N/A   |      |                             |      |
| N/A                       | Gutter Ponding?       | N/A   | N/A  | Gutter Slope (%)            | N/A  |
| N/A                       | Gutter Lip Ht (in)    | 1.0   | N/A  | Gutter X Slope (%)          | N/A  |
| N/A                       | Painted X Walk1?      | No    | N/A  | Painted X Walk2?            | N/A  |
|                           | X Walk 1 Direction    | To SW |      | X Walk 2 Direction          | N/A  |
|                           | X Walk 1 Width (in)   | N/A   |      | X Walk 2 Width (in)         | N/A  |
|                           | X Walk 1 Slope (%)    | 0.5   |      | X Walk 2 Slope (%)          | N/A  |
|                           | X Walk 1 X Slope (%)  | 0.7   |      | X Walk 2 X Slope (%)        | N/A  |
| N/A                       | Ramp inside XWalk1?   | N/A   | N/A  | Ramp inside XWalk2?         | N/A  |
|                           | Road Slope (%)        | 0.7   |      | Clear Space?                | N/A  |
|                           | Road X Slope (%)      | 0.5   | N/A  | Clear Space to XWalk (in)   | N/A  |
| N/A                       | Any Obstructions?     | N/A   | N/A  | Storm Grate/Utility Hazard? | N/A  |
|                           | Obstruction Type      |       |      | Storm Grate/Utility Type    |      |
|                           |                       | N/A   |      |                             | N/A  |
|                           |                       |       | Yes  | Surface Condition? (G/P)    | Good |
|                           |                       |       | No   | Curb Slope (%)              | 11.4 |