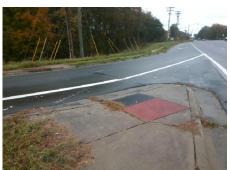

N/A

Possible Solutions:

Remove & Replace Curb Ramp With
Two New Directional Ramps or
Equivalent.

Surveyor Notes:

LOCATED ON ISLAND

PROW/ADA:

Not Found, R304.2.1, R302.7.2

Total Cost: \$ 3200.00