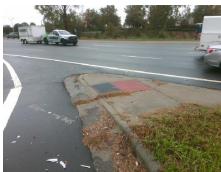

N/A

Possible Solutions:

Remove & Replace Curb Ramp With
Two New Directional Ramps or
Equivalent.

Surveyor Notes:

LOCATED ON ISLAND

PROW/ADA:

Not Found, R304.2.1, R302.7.2

Total Cost: \$ 3200.00