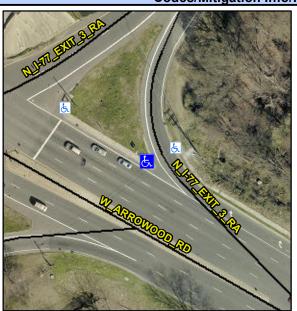

## Access Compliance Report Public Rights-of-Way (Curb Ramps)

Intersection ID: 21252 Main Street: W\_ARROWOOD\_RD Cross Street: N\_I-77\_EXIT\_3\_RA Location: W

ADA ID: B22496E2D135 Ramp Type: BlendTrans1 Initial Pass/Fail: Pass Overall Compliance: No Severity Score: 7.5

## Field Measurements/Component Compliance

Street 1 Name

N I-77 EXIT 3 RA

Stop Condition-Street 1

None

Street 2 Name

N/A

Stop Condition-Street 2