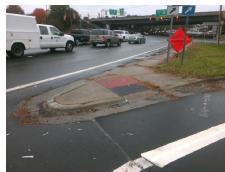

N/A

Possible Solutions:

Remove & Replace Curb Ramp With
Two New Directional Ramps or
Equivalent.

Surveyor Notes:

LOCATED ON ISLAND

PROW/ADA:

Not Found, R304.2.1, R302.7.2

Total Cost: \$ 3200.00