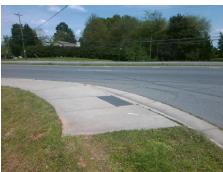

## **Access Compliance Report Public Rights-of-Way** (Curb Ramps)

Intersection ID: 20725 Main Street: HANSON RD Cross Street: W\_ARROWOOD\_RD Location: SW ADA ID: B234EDD1790B Ramp Type: PerpDiag Initial Pass/Fail: Fail **Overall Compliance: No** Severity Score: 13.75

Total Cost: 3200.00

| Field Measurements/Component Compliance |                        |                       |       |      |                             |       |
|-----------------------------------------|------------------------|-----------------------|-------|------|-----------------------------|-------|
| 9                                       | Compliance Description |                       | Data  | Comp | oliance Description         | Data  |
| ı                                       | N/A                    | Ramp Length (in)      | 85.0  | No   | Ramp Slope (%)              | 8.9   |
| ,                                       | Yes                    | Ramp Width (in)       | 48.0  | No   | Ramp XSlope (%)             | 2.7   |
| 1                                       | N/A                    | Flare Type LT         | N/A   | N/A  | Flare Type RT               | N/A   |
| ı                                       | N/A                    | Flare Slope LT (%)    | N/A   | N/A  | Flare Slope RT (%)          | N/A   |
| ı                                       | N/A                    | Flare Traversable LT? | N/A   | N/A  | Flare Traversable RT?       | N/A   |
| ı                                       | N/A                    | Landing Length (in)   | N/A   | N/A  | DWS Provided?               | N/A   |
| ı                                       | N/A                    | Landing Width (in)    | N/A   | N/A  | DWS Contrast?               | N/A   |
| ı                                       | N/A                    | Landing Slope (%)     | N/A   | N/A  | DWS Length (in)             | N/A   |
| ı                                       | N/A                    | Landing X Slope (%)   | N/A   | N/A  | DWS Full Width?             | N/A   |
| ı                                       | N/A                    | Landing Curb? (Y/N)   | N/A   | N/A  | DWS Offset (in)             | N/A   |
| ı                                       | N/A                    | Shared Landing?       | N/A   |      |                             |       |
| ı                                       | N/A                    | Gutter Ponding?       | N/A   | N/A  | Gutter Slope (%)            | N/A   |
| 1                                       | N/A                    | Gutter Lip Ht (in)    | 0.5   | N/A  | Gutter X Slope (%)          | N/A   |
| ı                                       | N/A                    | Painted X Walk1?      | No    | N/A  | Painted X Walk2?            | No    |
|                                         |                        | X Walk 1 Direction    | To SE |      | X Walk 2 Direction          | To NE |
| ı                                       | N/A                    | X Walk 1 Width (in)   | N/A   | N/A  | X Walk 2 Width (in)         | N/A   |
|                                         |                        | X Walk 1 Slope (%)    | 1.7   |      | X Walk 2 Slope (%)          | 1.6   |
|                                         |                        | X Walk 1 X Slope (%)  | 2.6   |      | X Walk 2 X Slope (%)        | 1.3   |
| ı                                       | N/A                    | Ramp inside XWalk1?   | N/A   | N/A  | Ramp inside XWalk2?         | N/A   |
|                                         |                        | Road Slope (%)        | 2.7   | N/A  | Clear Space?                | N/A   |
|                                         |                        | Road X Slope (%)      | 0.8   | N/A  | Clear Space to XWalk (in)   | N/A   |
| ı                                       | N/A                    | Any Obstructions?     | N/A   | N/A  | Storm Grate/Utility Hazard? | N/A   |
|                                         |                        | Obstruction Type      |       |      | Storm Grate/Utility Type    |       |
|                                         |                        |                       | N/A   |      |                             | N/A   |
|                                         |                        |                       |       | Yes  | Surface Condition? (G/P)    | Good  |
| · (1)                                   | B                      | 11/1/                 |       |      |                             |       |