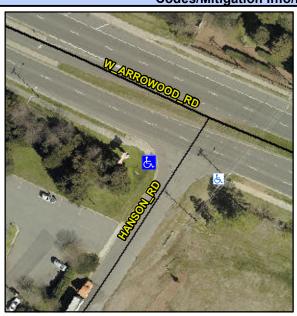

## **Access Compliance Report Public Rights-of-Way** (Curb Ramps)

Intersection ID: 20725 Main Street: HANSON RD Cross Street: W\_ARROWOOD\_RD Location: SW ADA ID: B234EDD1790B Ramp Type: PerpDiag Initial Pass/Fail: Fail **Overall Compliance: No** Severity Score: 13.75

**Codes/Mitigation Info/Possible Solution** 

Street 1 Name Stop Condition-Street 2 Street 2 Name Stop Condition-Street 1

**HANSON RD** StopSign W ARROWOOD RD None

Possible Solutions: Remove & Replace Curb Ramp With Two New Directional Ramps or Equivalent. Surveyor Notes: N/A PROW/ADA: R304.2.2, R304.5.3