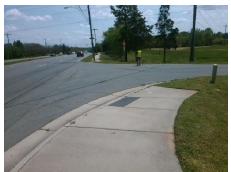

## **Access Compliance Report Public Rights-of-Way** (Curb Ramps)

Intersection ID: 20725 Main Street: HANSON RD Cross Street: W\_ARROWOOD\_RD Location: SW ADA ID: B234EDD1790B Ramp Type: PerpDiag Initial Pass/Fail: Fail **Overall Compliance: No** Severity Score: 13.75

Total Cost: 3200.00

| Field Measurements/Component Compliance |                        |                       |       |      |                             |       |
|-----------------------------------------|------------------------|-----------------------|-------|------|-----------------------------|-------|
| 9                                       | Compliance Description |                       | Data  | Comp | oliance Description         | Data  |
| ı                                       | N/A                    | Ramp Length (in)      | 85.0  | No   | Ramp Slope (%)              | 8.9   |
| ,                                       | Yes                    | Ramp Width (in)       | 48.0  | No   | Ramp XSlope (%)             | 2.7   |
| 1                                       | N/A                    | Flare Type LT         | N/A   | N/A  | Flare Type RT               | N/A   |
| ı                                       | N/A                    | Flare Slope LT (%)    | N/A   | N/A  | Flare Slope RT (%)          | N/A   |
| ı                                       | N/A                    | Flare Traversable LT? | N/A   | N/A  | Flare Traversable RT?       | N/A   |
| ı                                       | N/A                    | Landing Length (in)   | N/A   | N/A  | DWS Provided?               | N/A   |
| ı                                       | N/A                    | Landing Width (in)    | N/A   | N/A  | DWS Contrast?               | N/A   |
| ı                                       | N/A                    | Landing Slope (%)     | N/A   | N/A  | DWS Length (in)             | N/A   |
| ı                                       | N/A                    | Landing X Slope (%)   | N/A   | N/A  | DWS Full Width?             | N/A   |
| ı                                       | N/A                    | Landing Curb? (Y/N)   | N/A   | N/A  | DWS Offset (in)             | N/A   |
| ı                                       | N/A                    | Shared Landing?       | N/A   |      |                             |       |
| ı                                       | N/A                    | Gutter Ponding?       | N/A   | N/A  | Gutter Slope (%)            | N/A   |
| 1                                       | N/A                    | Gutter Lip Ht (in)    | 0.5   | N/A  | Gutter X Slope (%)          | N/A   |
| ı                                       | N/A                    | Painted X Walk1?      | No    | N/A  | Painted X Walk2?            | No    |
|                                         |                        | X Walk 1 Direction    | To SE |      | X Walk 2 Direction          | To NE |
| ı                                       | N/A                    | X Walk 1 Width (in)   | N/A   | N/A  | X Walk 2 Width (in)         | N/A   |
|                                         |                        | X Walk 1 Slope (%)    | 1.7   |      | X Walk 2 Slope (%)          | 1.6   |
|                                         |                        | X Walk 1 X Slope (%)  | 2.6   |      | X Walk 2 X Slope (%)        | 1.3   |
| ı                                       | N/A                    | Ramp inside XWalk1?   | N/A   | N/A  | Ramp inside XWalk2?         | N/A   |
|                                         |                        | Road Slope (%)        | 2.7   | N/A  | Clear Space?                | N/A   |
|                                         |                        | Road X Slope (%)      | 0.8   | N/A  | Clear Space to XWalk (in)   | N/A   |
| ı                                       | N/A                    | Any Obstructions?     | N/A   | N/A  | Storm Grate/Utility Hazard? | N/A   |
|                                         |                        | Obstruction Type      |       |      | Storm Grate/Utility Type    |       |
|                                         |                        |                       | N/A   |      |                             | N/A   |
|                                         |                        |                       |       | Yes  | Surface Condition? (G/P)    | Good  |
| · (1)                                   | B                      | 11/1/                 |       |      |                             |       |