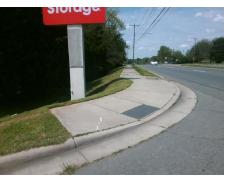

## **Access Compliance Report Public Rights-of-Way** (Curb Ramps)

Intersection ID: 20725 Main Street: HANSON RD Cross Street: W\_ARROWOOD\_RD Location: SW ADA ID: B234EDD1790B Ramp Type: PerpDiag Initial Pass/Fail: Fail **Overall Compliance: No** Severity Score: 13.75

Total Cost: 3200.00

| Field Measurements/Component Compliance |                        |                       |       |      |                             |       |
|-----------------------------------------|------------------------|-----------------------|-------|------|-----------------------------|-------|
| 9                                       | Compliance Description |                       | Data  | Comp | oliance Description         | Data  |
| ı                                       | N/A                    | Ramp Length (in)      | 85.0  | No   | Ramp Slope (%)              | 8.9   |
| ,                                       | Yes                    | Ramp Width (in)       | 48.0  | No   | Ramp XSlope (%)             | 2.7   |
| 1                                       | N/A                    | Flare Type LT         | N/A   | N/A  | Flare Type RT               | N/A   |
| ı                                       | N/A                    | Flare Slope LT (%)    | N/A   | N/A  | Flare Slope RT (%)          | N/A   |
| ı                                       | N/A                    | Flare Traversable LT? | N/A   | N/A  | Flare Traversable RT?       | N/A   |
| ı                                       | N/A                    | Landing Length (in)   | N/A   | N/A  | DWS Provided?               | N/A   |
| ı                                       | N/A                    | Landing Width (in)    | N/A   | N/A  | DWS Contrast?               | N/A   |
| ı                                       | N/A                    | Landing Slope (%)     | N/A   | N/A  | DWS Length (in)             | N/A   |
| ı                                       | N/A                    | Landing X Slope (%)   | N/A   | N/A  | DWS Full Width?             | N/A   |
| ı                                       | N/A                    | Landing Curb? (Y/N)   | N/A   | N/A  | DWS Offset (in)             | N/A   |
| ı                                       | N/A                    | Shared Landing?       | N/A   |      |                             |       |
| ı                                       | N/A                    | Gutter Ponding?       | N/A   | N/A  | Gutter Slope (%)            | N/A   |
| 1                                       | N/A                    | Gutter Lip Ht (in)    | 0.5   | N/A  | Gutter X Slope (%)          | N/A   |
| ı                                       | N/A                    | Painted X Walk1?      | No    | N/A  | Painted X Walk2?            | No    |
|                                         |                        | X Walk 1 Direction    | To SE |      | X Walk 2 Direction          | To NE |
| ı                                       | N/A                    | X Walk 1 Width (in)   | N/A   | N/A  | X Walk 2 Width (in)         | N/A   |
|                                         |                        | X Walk 1 Slope (%)    | 1.7   |      | X Walk 2 Slope (%)          | 1.6   |
|                                         |                        | X Walk 1 X Slope (%)  | 2.6   |      | X Walk 2 X Slope (%)        | 1.3   |
| ı                                       | N/A                    | Ramp inside XWalk1?   | N/A   | N/A  | Ramp inside XWalk2?         | N/A   |
|                                         |                        | Road Slope (%)        | 2.7   | N/A  | Clear Space?                | N/A   |
|                                         |                        | Road X Slope (%)      | 0.8   | N/A  | Clear Space to XWalk (in)   | N/A   |
| ı                                       | N/A                    | Any Obstructions?     | N/A   | N/A  | Storm Grate/Utility Hazard? | N/A   |
|                                         |                        | Obstruction Type      |       |      | Storm Grate/Utility Type    |       |
|                                         |                        |                       | N/A   |      |                             | N/A   |
|                                         |                        |                       |       | Yes  | Surface Condition? (G/P)    | Good  |
| · (1)                                   | B                      | 11/1/                 |       |      |                             |       |