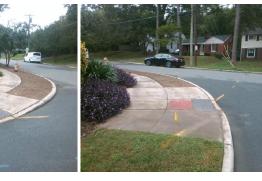

## Access Compliance Report Public Rights-of-Way (Curb Ramps)

N/A

Curb Slope (%)

12.0

| Intersection ID: 13701                  | Main Str   | reet: SPRUCE_ST              | Cross Street: WILMORE_DR                       |                        |                   |                             | Location:                   | NW    |
|-----------------------------------------|------------|------------------------------|------------------------------------------------|------------------------|-------------------|-----------------------------|-----------------------------|-------|
| ADA ID: B235C156200A                    | Ramp Ty    | ype: ParaDiag                | Initial Pass/Fail: Fail Overall Compliance: No |                        |                   |                             | o Severity Score:           | 25    |
| Codes/Mitigation Info/Possible Solution |            |                              | Field Measurements/Component Compliance        |                        |                   |                             |                             |       |
|                                         |            | Possible Solutions:          | Cor                                            | Compliance Description |                   | Data Compliance Description |                             | Data  |
|                                         |            | Remove & Replace Curb Ramp W | ith N/A                                        | Ramp Lengt             | h LT (in) N/A     | N/A                         | Ramp Length RT (in)         | 49.0  |
|                                         |            | Two New Directional Ramps or | N/A                                            | Ramp Width             | LT (in) N/A       | Yes                         | Ramp Width RT (in)          | 118.0 |
|                                         |            | Equivalent.                  | N/A                                            | Ramp Slope             | LT (%) N/A        | No                          | Ramp Slope RT (%)           | 12.1  |
|                                         |            |                              | N/A                                            | Ramp XSlop             | oe LT (%) N/A     | Yes                         | Ramp XSlope RT (%)          | 1.3   |
|                                         |            |                              | N/A                                            | Landing Len            | gth (in) N/A      | N/A                         | DWS Provided?               | N/A   |
|                                         |            | -                            | N/A                                            | Landing Wid            | th (in) N/A       | N/A                         | DWS Contrast?               | N/A   |
| E Strates                               |            | Surveyor Notes:              | N/A                                            | Landing Slop           | oe (%) N/A        | N/A                         | DWS Length (in)             | N/A   |
|                                         |            | N/A                          | N/A                                            | Landing X S            | lope (%) N/A      | N/A                         | DWS Full Width?             | N/A   |
|                                         |            |                              | N/A                                            | Landing Cur            | b? (Y/N) N/A      | N/A                         | DWS Offset (in)             | N/A   |
| A LAND A                                |            |                              | N/A                                            | Shared Land            | ling? N/A         |                             |                             |       |
|                                         |            |                              | N/A                                            | Gutter Pond            | ing? N/A          | N/A                         | Gutter Slope (%)            | N/A   |
| Mar Mar Charles w                       |            | PROW/ADA:                    | N/A                                            | Gutter Lip H           | t (in) <b>N/A</b> | N/A                         | Gutter X Slope (%)          | N/A   |
| A Stars to                              |            | R304.3.2                     | N/A                                            | Painted X W            | alk1? No          | N/A                         | Painted X Walk2?            | No    |
| The Station of the                      |            |                              |                                                | X Walk 1 Dir           | rection To SW     |                             | X Walk 2 Direction          | To SE |
| And a real sector sector                |            |                              | N/A                                            | X Walk 1 Wi            | dth (in) N/A      | N/A                         | X Walk 2 Width (in)         | N/A   |
|                                         |            |                              |                                                | X Walk 1 Slo           | ope (%) 0.2       |                             | X Walk 2 Slope (%)          | 2.4   |
| Street 1 Name                           | SPRUCE ST  | _                            |                                                | X Walk 1 X S           | Slope (%) 4.4     |                             | X Walk 2 X Slope (%)        | 1.4   |
| Stop Condition-Street 1                 | StopSign   |                              | N/A                                            | Ramp inside            | XWalk1? N/A       | N/A                         | Ramp inside XWalk2?         | N/A   |
| Street 2 Name                           | WILMORE DR |                              |                                                | Road Slope             | (%) 4.8           | N/A                         | Clear Space?                | N/A   |
| Stop Condition-Street 2                 | None       |                              |                                                | Road X Slop            | e (%) 2.7         | N/A                         | Clear Space to XWalk (in)   | N/A   |
|                                         |            |                              | N/A                                            | Any Obstruc            | tions? N/A        | N/A                         | Storm Grate/Utility Hazard? | N/A   |
|                                         |            |                              |                                                | Obstruction            |                   |                             | Storm Grate/Utility Type    |       |
|                                         |            | Total Cost: \$ 320           | 00.00                                          |                        | N/A               |                             |                             | N/A   |
|                                         |            |                              |                                                |                        |                   | Yes                         | Surface Condition? (G/P)    | Good  |
|                                         |            |                              |                                                |                        |                   |                             |                             |       |