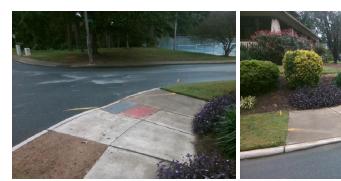

## Access Compliance Report Public Rights-of-Way (Curb Ramps)

N/A

Curb Slope (%)

12.0

| Intersection ID: 13701                  | Main Str   | reet: SPRUCE_ST              | Cross Street: WILMORE_DR                       |                        |                   |                             | Location:                   | NW    |
|-----------------------------------------|------------|------------------------------|------------------------------------------------|------------------------|-------------------|-----------------------------|-----------------------------|-------|
| ADA ID: B235C156200A                    | Ramp Ty    | ype: ParaDiag                | Initial Pass/Fail: Fail Overall Compliance: No |                        |                   |                             | o Severity Score:           | 25    |
| Codes/Mitigation Info/Possible Solution |            |                              | Field Measurements/Component Compliance        |                        |                   |                             |                             |       |
|                                         |            | Possible Solutions:          | Cor                                            | Compliance Description |                   | Data Compliance Description |                             | Data  |
|                                         |            | Remove & Replace Curb Ramp W | ith N/A                                        | Ramp Lengt             | h LT (in) N/A     | N/A                         | Ramp Length RT (in)         | 49.0  |
|                                         |            | Two New Directional Ramps or | N/A                                            | Ramp Width             | LT (in) N/A       | Yes                         | Ramp Width RT (in)          | 118.0 |
|                                         |            | Equivalent.                  | N/A                                            | Ramp Slope             | LT (%) N/A        | No                          | Ramp Slope RT (%)           | 12.1  |
|                                         |            |                              | N/A                                            | Ramp XSlop             | oe LT (%) N/A     | Yes                         | Ramp XSlope RT (%)          | 1.3   |
|                                         |            |                              | N/A                                            | Landing Len            | gth (in) N/A      | N/A                         | DWS Provided?               | N/A   |
|                                         |            | -                            | N/A                                            | Landing Wid            | th (in) N/A       | N/A                         | DWS Contrast?               | N/A   |
| E Strates                               |            | Surveyor Notes:              | N/A                                            | Landing Slop           | oe (%) N/A        | N/A                         | DWS Length (in)             | N/A   |
|                                         |            | N/A                          | N/A                                            | Landing X S            | lope (%) N/A      | N/A                         | DWS Full Width?             | N/A   |
|                                         |            |                              | N/A                                            | Landing Cur            | b? (Y/N) N/A      | N/A                         | DWS Offset (in)             | N/A   |
| A LAND A                                |            |                              | N/A                                            | Shared Land            | ling? N/A         |                             |                             |       |
|                                         |            |                              | N/A                                            | Gutter Pond            | ing? N/A          | N/A                         | Gutter Slope (%)            | N/A   |
| Mar Mar Charles w                       |            | PROW/ADA:                    | N/A                                            | Gutter Lip H           | t (in) <b>N/A</b> | N/A                         | Gutter X Slope (%)          | N/A   |
| A Stars to                              |            | R304.3.2                     | N/A                                            | Painted X W            | alk1? No          | N/A                         | Painted X Walk2?            | No    |
| The Station of the                      |            |                              |                                                | X Walk 1 Dir           | rection To SW     |                             | X Walk 2 Direction          | To SE |
| And a real sector sector                |            |                              | N/A                                            | X Walk 1 Wi            | dth (in) N/A      | N/A                         | X Walk 2 Width (in)         | N/A   |
|                                         |            |                              |                                                | X Walk 1 Slo           | ope (%) 0.2       |                             | X Walk 2 Slope (%)          | 2.4   |
| Street 1 Name                           | SPRUCE ST  | _                            |                                                | X Walk 1 X S           | Slope (%) 4.4     |                             | X Walk 2 X Slope (%)        | 1.4   |
| Stop Condition-Street 1                 | StopSign   |                              | N/A                                            | Ramp inside            | XWalk1? N/A       | N/A                         | Ramp inside XWalk2?         | N/A   |
| Street 2 Name                           | WILMORE DR |                              |                                                | Road Slope             | (%) 4.8           | N/A                         | Clear Space?                | N/A   |
| Stop Condition-Street 2                 | None       |                              |                                                | Road X Slop            | e (%) 2.7         | N/A                         | Clear Space to XWalk (in)   | N/A   |
|                                         |            |                              | N/A                                            | Any Obstruc            | tions? N/A        | N/A                         | Storm Grate/Utility Hazard? | N/A   |
|                                         |            |                              |                                                | Obstruction            |                   |                             | Storm Grate/Utility Type    |       |
|                                         |            | Total Cost: \$ 320           | 00.00                                          |                        | N/A               |                             |                             | N/A   |
|                                         |            |                              |                                                |                        |                   | Yes                         | Surface Condition? (G/P)    | Good  |
|                                         |            |                              |                                                |                        |                   |                             |                             |       |